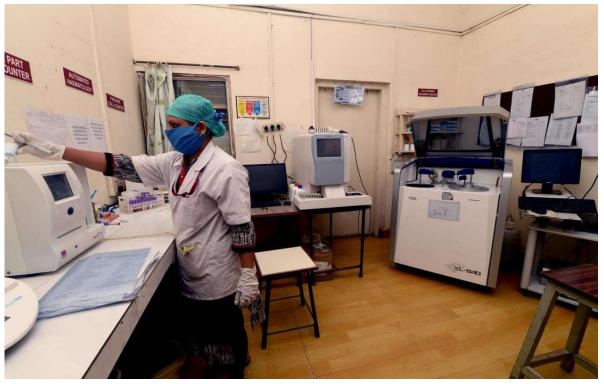

| (VIII) Canteen and Kitchen Facility: [Note: Verify Canteen Facility & Hygiene is monitored                                                                                                                                                                                                                                                                                                                                                                                                                                               | as per MUHS             |                    | Adequate                |
|------------------------------------------------------------------------------------------------------------------------------------------------------------------------------------------------------------------------------------------------------------------------------------------------------------------------------------------------------------------------------------------------------------------------------------------------------------------------------------------------------------------------------------------|-------------------------|--------------------|-------------------------|
| Circular No.18/2019 dated 19/03/2019.]                                                                                                                                                                                                                                                                                                                                                                                                                                                                                                   | •                       | Yes/No             | •                       |
| (IX) Common Rooms: Separate common rooms for boys an                                                                                                                                                                                                                                                                                                                                                                                                                                                                                     | d girls with            | $\sqrt{}$          | Adaguata                |
| Adequate space and sitting arrangement shall be available.                                                                                                                                                                                                                                                                                                                                                                                                                                                                               |                         | Yes/No             | Adequate                |
| 3 University Examination Infrastructure:                                                                                                                                                                                                                                                                                                                                                                                                                                                                                                 |                         |                    |                         |
| Strong Room for examination a) (Area- 300 sq.ft, b) Shelf, a                                                                                                                                                                                                                                                                                                                                                                                                                                                                             | c) Steel cupboard –     |                    | Adequate                |
| 1, d) CCTV, Photocopier Machine, Examination hall with                                                                                                                                                                                                                                                                                                                                                                                                                                                                                   | benches, Parking        | -                  | Auequate                |
| Facility for University vehicle, Guest house facility                                                                                                                                                                                                                                                                                                                                                                                                                                                                                    |                         |                    |                         |
| 4 Other facilities:                                                                                                                                                                                                                                                                                                                                                                                                                                                                                                                      |                         |                    |                         |
| Hospital Waste Management, Medical Education Un                                                                                                                                                                                                                                                                                                                                                                                                                                                                                          | nit, Intercom Network,  | $\sqrt{}$          |                         |
| Playground, P.T Teacher or Instructor, Cafeteria, Fac                                                                                                                                                                                                                                                                                                                                                                                                                                                                                    | ility for indoor games, | Yes/No             | Adequate                |
| Gymnasium / Gymkhana Facility, Is there any LMS (lea                                                                                                                                                                                                                                                                                                                                                                                                                                                                                     | rning management        |                    |                         |
| system software) available                                                                                                                                                                                                                                                                                                                                                                                                                                                                                                               |                         |                    |                         |
| 5 Hostel facility:                                                                                                                                                                                                                                                                                                                                                                                                                                                                                                                       |                         |                    |                         |
| Boys (UG & PG), Girls (UG & PG), Interns, Residents, Warder                                                                                                                                                                                                                                                                                                                                                                                                                                                                              | n/ Rector, Hygiene,     | $\sqrt{}$          | Adequate                |
| Vending Machine etc.                                                                                                                                                                                                                                                                                                                                                                                                                                                                                                                     |                         | Yes/No             | _                       |
| Hospital                                                                                                                                                                                                                                                                                                                                                                                                                                                                                                                                 | 1                       |                    |                         |
| 6 Hospital Details                                                                                                                                                                                                                                                                                                                                                                                                                                                                                                                       |                         | Details on         | Adaguata                |
|                                                                                                                                                                                                                                                                                                                                                                                                                                                                                                                                          |                         | College<br>Website | Adequate,<br>Inadequate |
| Name of the Hospital : M.I.M.E.R Medical College & Dr.                                                                                                                                                                                                                                                                                                                                                                                                                                                                                   | Bhausaheb Saedesai      |                    |                         |
| Rural Hospital, Talegaon Dabhade , Pune                                                                                                                                                                                                                                                                                                                                                                                                                                                                                                  |                         |                    |                         |
| Address: P/O Yashwant Nagar, Approach Road, Talegae                                                                                                                                                                                                                                                                                                                                                                                                                                                                                      | on Dabhade, , Pune      | √<br>              | 4.3                     |
| 4110507                                                                                                                                                                                                                                                                                                                                                                                                                                                                                                                                  |                         | Yes/No             | Adequate                |
| Telephone No. : <b>8421141958</b>                                                                                                                                                                                                                                                                                                                                                                                                                                                                                                        |                         |                    |                         |
| Bed Strength: <b>710+90=800</b>                                                                                                                                                                                                                                                                                                                                                                                                                                                                                                          |                         |                    |                         |
| Distance of Hospital from the College to which it is attached                                                                                                                                                                                                                                                                                                                                                                                                                                                                            | 1                       |                    | Adaguata                |
| (in kms) <b>00 KM</b>                                                                                                                                                                                                                                                                                                                                                                                                                                                                                                                    |                         | -                  | Adequate                |
| Number of beds registered as per BNH Act- 800                                                                                                                                                                                                                                                                                                                                                                                                                                                                                            |                         | √<br>Yes/No        | Adequate                |
| 7 I. Total constructed area of Hospital Building as per M                                                                                                                                                                                                                                                                                                                                                                                                                                                                                | ISR (21:183 Sa.mtr. /   | $\sqrt{}$          |                         |
|                                                                                                                                                                                                                                                                                                                                                                                                                                                                                                                                          | her the Hospital is     | Yes/No             | Adequate                |
| Owned by the College / Management or $\sqrt{Rented?}$                                                                                                                                                                                                                                                                                                                                                                                                                                                                                    |                         | 165/140            |                         |
| \( \text{  \text{ \text{ \text{ \text{ \text{  \text{ \text{ \text{ \text{ \text{ \text{ \text{  \text{ \text{   \text{                                                                                                                                                                                                                                                                        \qua |                         | v<br>Yes/No        | Adequate                |
| II. Hospital Administration Block as per MSR                                                                                                                                                                                                                                                                                                                                                                                                                                                                                             |                         | √ √                |                         |
| (Superintendent room, Deputy Superintendent room, Med                                                                                                                                                                                                                                                                                                                                                                                                                                                                                    | dical officers' room    | v<br>Yes/No        | Adequate                |
| Matron room, Assistant Matron room, Reception and Regis                                                                                                                                                                                                                                                                                                                                                                                                                                                                                  |                         | 103/110            | Auequate                |
| III. Out-Patient Departments (OPD) as per MSR                                                                                                                                                                                                                                                                                                                                                                                                                                                                                            | tration, etc.)          | 1                  |                         |
| Total Area of OPD ComplexSq.ft. No. of OPD                                                                                                                                                                                                                                                                                                                                                                                                                                                                                               | D's <b>10</b>           | Yes/No             | Adequate                |
| Facilities shall be as per MSR & all details shall be on colleg                                                                                                                                                                                                                                                                                                                                                                                                                                                                          |                         | 100/110            | nacquate                |
| IV. In Patient Departments (IPD) as per MSR                                                                                                                                                                                                                                                                                                                                                                                                                                                                                              |                         |                    |                         |
| Total Area of IPD ComplexSq.ft. No. of IPD Depart                                                                                                                                                                                                                                                                                                                                                                                                                                                                                        | ments <b>09</b>         | Yes/No             |                         |
| Bed Distribution Facilities shall be as per MSR & all deta                                                                                                                                                                                                                                                                                                                                                                                                                                                                               |                         | ,                  | Adequate                |
| website.                                                                                                                                                                                                                                                                                                                                                                                                                                                                                                                                 |                         |                    |                         |
| V. Operation Theatres Block as per MSR                                                                                                                                                                                                                                                                                                                                                                                                                                                                                                   |                         |                    |                         |
| Total Area of OT Blocksq.ft. No.of OTs availabl                                                                                                                                                                                                                                                                                                                                                                                                                                                                                          | e <b>11</b> Facilities  | Yes/No             | Adequate                |
| shall be as per MSR & all details shall be on college website                                                                                                                                                                                                                                                                                                                                                                                                                                                                            |                         |                    | 1                       |
| VI. Casualty Facilities                                                                                                                                                                                                                                                                                                                                                                                                                                                                                                                  |                         |                    | A J                     |
| State Government Permission Letter                                                                                                                                                                                                                                                                                                                                                                                                                                                                                                       |                         | Yes/No             | Adequate                |
| VII. Central Clinical Laboratory: Well-equipped with                                                                                                                                                                                                                                                                                                                                                                                                                                                                                     | h separate sections for | _                  |                         |
| Pathology, Biochemistry and Micro-biology. Attached to                                                                                                                                                                                                                                                                                                                                                                                                                                                                                   |                         | $\sqrt{}$          | A                       |
| collection of urine samples. Other diagnostic tools for ECG o                                                                                                                                                                                                                                                                                                                                                                                                                                                                            | -                       | Yes/No             | Adequate                |
| Provided.                                                                                                                                                                                                                                                                                                                                                                                                                                                                                                                                |                         |                    |                         |
| VIII. Radiology or Sonography Section: Radiologist ch                                                                                                                                                                                                                                                                                                                                                                                                                                                                                    | namber, X-ray room,     |                    |                         |
| Dark room, film drying room, store room, patients waiting                                                                                                                                                                                                                                                                                                                                                                                                                                                                                | -                       | Yes/No             | Adequate                |
| reception n or registration or report room.                                                                                                                                                                                                                                                                                                                                                                                                                                                                                              | ,                       | •                  | 1                       |
| IX. Labour Room :                                                                                                                                                                                                                                                                                                                                                                                                                                                                                                                        |                         |                    | A                       |
|                                                                                                                                                                                                                                                                                                                                                                                                                                                                                                                                          |                         | Yes/No             | Adequate                |