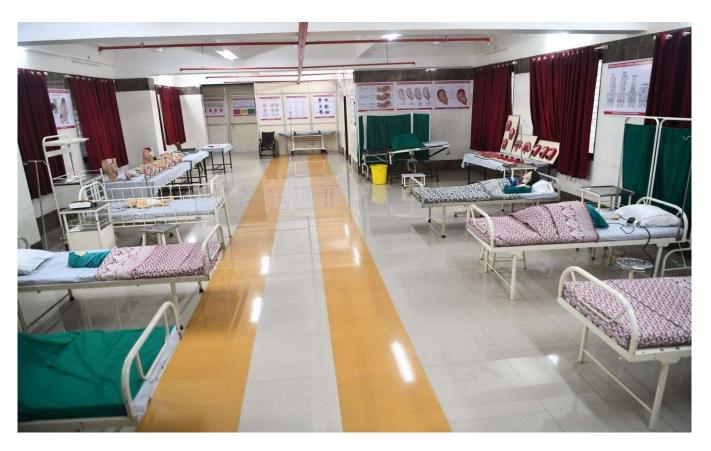

| (VIII) Canteen and Kitchen Facility: [Note: Verify Canteen Facility & Hygiene is monitored                                                                                                                                                                                                                                                                                                                                                                                                                                               | as per MUHS             |                    | Adequate                |
|------------------------------------------------------------------------------------------------------------------------------------------------------------------------------------------------------------------------------------------------------------------------------------------------------------------------------------------------------------------------------------------------------------------------------------------------------------------------------------------------------------------------------------------|-------------------------|--------------------|-------------------------|
| Circular No.18/2019 dated 19/03/2019.]                                                                                                                                                                                                                                                                                                                                                                                                                                                                                                   | •                       | Yes/No             | •                       |
| (IX) Common Rooms: Separate common rooms for boys an                                                                                                                                                                                                                                                                                                                                                                                                                                                                                     | d girls with            | $\sqrt{}$          | Adaguata                |
| Adequate space and sitting arrangement shall be available.                                                                                                                                                                                                                                                                                                                                                                                                                                                                               |                         | Yes/No             | Adequate                |
| 3 University Examination Infrastructure:                                                                                                                                                                                                                                                                                                                                                                                                                                                                                                 |                         |                    |                         |
| Strong Room for examination a) (Area- 300 sq.ft, b) Shelf, a                                                                                                                                                                                                                                                                                                                                                                                                                                                                             | c) Steel cupboard –     |                    | Adequate                |
| 1, d) CCTV, Photocopier Machine, Examination hall with                                                                                                                                                                                                                                                                                                                                                                                                                                                                                   | benches, Parking        | -                  | Auequate                |
| Facility for University vehicle, Guest house facility                                                                                                                                                                                                                                                                                                                                                                                                                                                                                    |                         |                    |                         |
| 4 Other facilities:                                                                                                                                                                                                                                                                                                                                                                                                                                                                                                                      |                         |                    |                         |
| Hospital Waste Management, Medical Education Un                                                                                                                                                                                                                                                                                                                                                                                                                                                                                          | nit, Intercom Network,  | $\sqrt{}$          |                         |
| Playground, P.T Teacher or Instructor, Cafeteria, Fac                                                                                                                                                                                                                                                                                                                                                                                                                                                                                    | ility for indoor games, | Yes/No             | Adequate                |
| Gymnasium / Gymkhana Facility, Is there any LMS (lea                                                                                                                                                                                                                                                                                                                                                                                                                                                                                     | rning management        |                    |                         |
| system software) available                                                                                                                                                                                                                                                                                                                                                                                                                                                                                                               |                         |                    |                         |
| 5 Hostel facility:                                                                                                                                                                                                                                                                                                                                                                                                                                                                                                                       |                         |                    |                         |
| Boys (UG & PG), Girls (UG & PG), Interns, Residents, Warder                                                                                                                                                                                                                                                                                                                                                                                                                                                                              | n/ Rector, Hygiene,     | $\sqrt{}$          | Adequate                |
| Vending Machine etc.                                                                                                                                                                                                                                                                                                                                                                                                                                                                                                                     |                         | Yes/No             | _                       |
| Hospital                                                                                                                                                                                                                                                                                                                                                                                                                                                                                                                                 | 1                       |                    |                         |
| 6 Hospital Details                                                                                                                                                                                                                                                                                                                                                                                                                                                                                                                       |                         | Details on         | Adaguata                |
|                                                                                                                                                                                                                                                                                                                                                                                                                                                                                                                                          |                         | College<br>Website | Adequate,<br>Inadequate |
| Name of the Hospital : M.I.M.E.R Medical College & Dr.                                                                                                                                                                                                                                                                                                                                                                                                                                                                                   | Bhausaheb Saedesai      |                    |                         |
| Rural Hospital, Talegaon Dabhade , Pune                                                                                                                                                                                                                                                                                                                                                                                                                                                                                                  |                         |                    |                         |
| Address: P/O Yashwant Nagar, Approach Road, Talegae                                                                                                                                                                                                                                                                                                                                                                                                                                                                                      | on Dabhade, , Pune      | √<br>              | 4.3                     |
| 4110507                                                                                                                                                                                                                                                                                                                                                                                                                                                                                                                                  |                         | Yes/No             | Adequate                |
| Telephone No. : <b>8421141958</b>                                                                                                                                                                                                                                                                                                                                                                                                                                                                                                        |                         |                    |                         |
| Bed Strength: <b>710+90=800</b>                                                                                                                                                                                                                                                                                                                                                                                                                                                                                                          |                         |                    |                         |
| Distance of Hospital from the College to which it is attached                                                                                                                                                                                                                                                                                                                                                                                                                                                                            | 1                       |                    | Adaguata                |
| (in kms) <b>00 KM</b>                                                                                                                                                                                                                                                                                                                                                                                                                                                                                                                    |                         | -                  | Adequate                |
| Number of beds registered as per BNH Act- 800                                                                                                                                                                                                                                                                                                                                                                                                                                                                                            |                         | √<br>Yes/No        | Adequate                |
| 7 I. Total constructed area of Hospital Building as per M                                                                                                                                                                                                                                                                                                                                                                                                                                                                                | ISR (21:183 Sa.mtr. /   | $\sqrt{}$          |                         |
|                                                                                                                                                                                                                                                                                                                                                                                                                                                                                                                                          | her the Hospital is     | Yes/No             | Adequate                |
| Owned by the College / Management or $\sqrt{Rented?}$                                                                                                                                                                                                                                                                                                                                                                                                                                                                                    |                         | 165/140            |                         |
| \( \text{  \text{ \text{ \text{ \text{ \text{  \text{ \text{ \text{ \text{ \text{ \text{ \text{  \text{ \text{   \text{                                                                                                                                                                                                                                                                        \qua |                         | v<br>Yes/No        | Adequate                |
| II. Hospital Administration Block as per MSR                                                                                                                                                                                                                                                                                                                                                                                                                                                                                             |                         | √ √                |                         |
| (Superintendent room, Deputy Superintendent room, Med                                                                                                                                                                                                                                                                                                                                                                                                                                                                                    | dical officers' room    | v<br>Yes/No        | Adequate                |
| Matron room, Assistant Matron room, Reception and Regis                                                                                                                                                                                                                                                                                                                                                                                                                                                                                  |                         | 103/110            | Auequate                |
| III. Out-Patient Departments (OPD) as per MSR                                                                                                                                                                                                                                                                                                                                                                                                                                                                                            | tration, etc.)          | 1                  |                         |
| Total Area of OPD ComplexSq.ft. No. of OPD                                                                                                                                                                                                                                                                                                                                                                                                                                                                                               | D's <b>10</b>           | Yes/No             | Adequate                |
| Facilities shall be as per MSR & all details shall be on colleg                                                                                                                                                                                                                                                                                                                                                                                                                                                                          |                         | 100/110            | nacquate                |
| IV. In Patient Departments (IPD) as per MSR                                                                                                                                                                                                                                                                                                                                                                                                                                                                                              |                         |                    |                         |
| Total Area of IPD ComplexSq.ft. No. of IPD Depart                                                                                                                                                                                                                                                                                                                                                                                                                                                                                        | ments <b>09</b>         | Yes/No             |                         |
| Bed Distribution Facilities shall be as per MSR & all deta                                                                                                                                                                                                                                                                                                                                                                                                                                                                               |                         | ,                  | Adequate                |
| website.                                                                                                                                                                                                                                                                                                                                                                                                                                                                                                                                 |                         |                    |                         |
| V. Operation Theatres Block as per MSR                                                                                                                                                                                                                                                                                                                                                                                                                                                                                                   |                         |                    |                         |
| Total Area of OT Blocksq.ft. No.of OTs availabl                                                                                                                                                                                                                                                                                                                                                                                                                                                                                          | e <b>11</b> Facilities  | Yes/No             | Adequate                |
| shall be as per MSR & all details shall be on college website                                                                                                                                                                                                                                                                                                                                                                                                                                                                            |                         |                    | 1                       |
| VI. Casualty Facilities                                                                                                                                                                                                                                                                                                                                                                                                                                                                                                                  |                         |                    | A J                     |
| State Government Permission Letter                                                                                                                                                                                                                                                                                                                                                                                                                                                                                                       |                         | Yes/No             | Adequate                |
| VII. Central Clinical Laboratory: Well-equipped with                                                                                                                                                                                                                                                                                                                                                                                                                                                                                     | h separate sections for | _                  |                         |
| Pathology, Biochemistry and Micro-biology. Attached to                                                                                                                                                                                                                                                                                                                                                                                                                                                                                   |                         | $\sqrt{}$          | A                       |
| collection of urine samples. Other diagnostic tools for ECG o                                                                                                                                                                                                                                                                                                                                                                                                                                                                            | -                       | Yes/No             | Adequate                |
| Provided.                                                                                                                                                                                                                                                                                                                                                                                                                                                                                                                                |                         |                    |                         |
| VIII. Radiology or Sonography Section: Radiologist ch                                                                                                                                                                                                                                                                                                                                                                                                                                                                                    | namber, X-ray room,     |                    |                         |
| Dark room, film drying room, store room, patients waiting                                                                                                                                                                                                                                                                                                                                                                                                                                                                                | -                       | Yes/No             | Adequate                |
| reception n or registration or report room.                                                                                                                                                                                                                                                                                                                                                                                                                                                                                              | ,                       | •                  | 1                       |
| IX. Labour Room :                                                                                                                                                                                                                                                                                                                                                                                                                                                                                                                        |                         |                    | A                       |
|                                                                                                                                                                                                                                                                                                                                                                                                                                                                                                                                          |                         | Yes/No             | Adequate                |