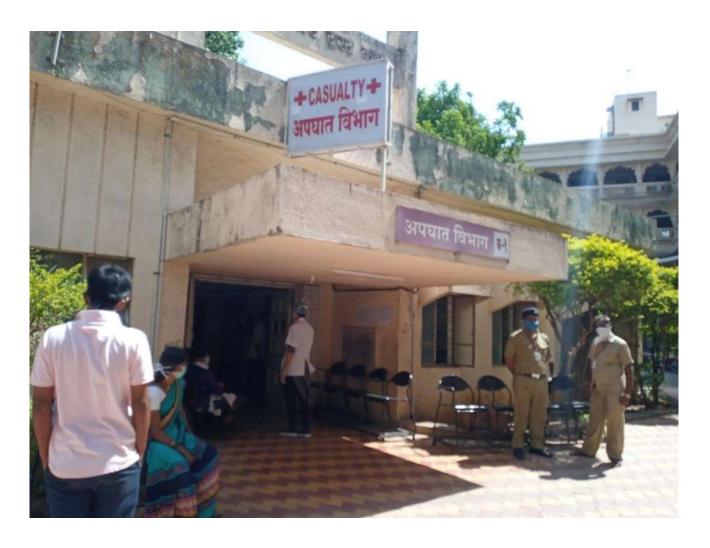

| (VIII) Canteen and Kitchen Facility: [Note: Verify Canteen Facility & Hygiene is monitored                                                                                                                                                                                                                                                                                                                                                                                                                                               | as per MUHS             |                    | Adequate                |
|------------------------------------------------------------------------------------------------------------------------------------------------------------------------------------------------------------------------------------------------------------------------------------------------------------------------------------------------------------------------------------------------------------------------------------------------------------------------------------------------------------------------------------------|-------------------------|--------------------|-------------------------|
| Circular No.18/2019 dated 19/03/2019.]                                                                                                                                                                                                                                                                                                                                                                                                                                                                                                   | •                       | Yes/No             | •                       |
| (IX) Common Rooms: Separate common rooms for boys an                                                                                                                                                                                                                                                                                                                                                                                                                                                                                     | d girls with            | $\sqrt{}$          | Adaguata                |
| Adequate space and sitting arrangement shall be available.                                                                                                                                                                                                                                                                                                                                                                                                                                                                               |                         | Yes/No             | Adequate                |
| 3 University Examination Infrastructure:                                                                                                                                                                                                                                                                                                                                                                                                                                                                                                 |                         |                    |                         |
| Strong Room for examination a) (Area- 300 sq.ft, b) Shelf, a                                                                                                                                                                                                                                                                                                                                                                                                                                                                             | c) Steel cupboard –     |                    | Adequate                |
| 1, d) CCTV, Photocopier Machine, Examination hall with                                                                                                                                                                                                                                                                                                                                                                                                                                                                                   | benches, Parking        | -                  | Auequate                |
| Facility for University vehicle, Guest house facility                                                                                                                                                                                                                                                                                                                                                                                                                                                                                    |                         |                    |                         |
| 4 Other facilities:                                                                                                                                                                                                                                                                                                                                                                                                                                                                                                                      |                         |                    |                         |
| Hospital Waste Management, Medical Education Un                                                                                                                                                                                                                                                                                                                                                                                                                                                                                          | nit, Intercom Network,  | $\sqrt{}$          |                         |
| Playground, P.T Teacher or Instructor, Cafeteria, Fac                                                                                                                                                                                                                                                                                                                                                                                                                                                                                    | ility for indoor games, | Yes/No             | Adequate                |
| Gymnasium / Gymkhana Facility, Is there any LMS (lea                                                                                                                                                                                                                                                                                                                                                                                                                                                                                     | rning management        |                    |                         |
| system software) available                                                                                                                                                                                                                                                                                                                                                                                                                                                                                                               |                         |                    |                         |
| 5 Hostel facility:                                                                                                                                                                                                                                                                                                                                                                                                                                                                                                                       |                         |                    |                         |
| Boys (UG & PG), Girls (UG & PG), Interns, Residents, Warder                                                                                                                                                                                                                                                                                                                                                                                                                                                                              | n/ Rector, Hygiene,     | $\sqrt{}$          | Adequate                |
| Vending Machine etc.                                                                                                                                                                                                                                                                                                                                                                                                                                                                                                                     |                         | Yes/No             | _                       |
| Hospital                                                                                                                                                                                                                                                                                                                                                                                                                                                                                                                                 | 1                       |                    |                         |
| 6 Hospital Details                                                                                                                                                                                                                                                                                                                                                                                                                                                                                                                       |                         | Details on         | Adaguata                |
|                                                                                                                                                                                                                                                                                                                                                                                                                                                                                                                                          |                         | College<br>Website | Adequate,<br>Inadequate |
| Name of the Hospital : M.I.M.E.R Medical College & Dr.                                                                                                                                                                                                                                                                                                                                                                                                                                                                                   | Bhausaheb Saedesai      |                    |                         |
| Rural Hospital, Talegaon Dabhade , Pune                                                                                                                                                                                                                                                                                                                                                                                                                                                                                                  |                         |                    |                         |
| Address: P/O Yashwant Nagar, Approach Road, Talegae                                                                                                                                                                                                                                                                                                                                                                                                                                                                                      | on Dabhade, , Pune      | √<br>              | 4.3                     |
| 4110507                                                                                                                                                                                                                                                                                                                                                                                                                                                                                                                                  |                         | Yes/No             | Adequate                |
| Telephone No. : <b>8421141958</b>                                                                                                                                                                                                                                                                                                                                                                                                                                                                                                        |                         |                    |                         |
| Bed Strength: <b>710+90=800</b>                                                                                                                                                                                                                                                                                                                                                                                                                                                                                                          |                         |                    |                         |
| Distance of Hospital from the College to which it is attached                                                                                                                                                                                                                                                                                                                                                                                                                                                                            | 1                       |                    | Adaguata                |
| (in kms) <b>00 KM</b>                                                                                                                                                                                                                                                                                                                                                                                                                                                                                                                    |                         | -                  | Adequate                |
| Number of beds registered as per BNH Act- 800                                                                                                                                                                                                                                                                                                                                                                                                                                                                                            |                         | √<br>Yes/No        | Adequate                |
| 7 I. Total constructed area of Hospital Building as per M                                                                                                                                                                                                                                                                                                                                                                                                                                                                                | ISR (21:183 Sa.mtr. /   | $\sqrt{}$          |                         |
|                                                                                                                                                                                                                                                                                                                                                                                                                                                                                                                                          | her the Hospital is     | Yes/No             | Adequate                |
| Owned by the College / Management or $\sqrt{Rented?}$                                                                                                                                                                                                                                                                                                                                                                                                                                                                                    |                         | 165/140            |                         |
| \( \text{  \text{ \text{ \text{ \text{ \text{  \text{ \text{ \text{ \text{ \text{ \text{ \text{  \text{ \text{   \text{                                                                                                                                                                                                                                                                        \qua |                         | v<br>Yes/No        | Adequate                |
| II. Hospital Administration Block as per MSR                                                                                                                                                                                                                                                                                                                                                                                                                                                                                             |                         | √ √                |                         |
| (Superintendent room, Deputy Superintendent room, Med                                                                                                                                                                                                                                                                                                                                                                                                                                                                                    | dical officers' room    | v<br>Yes/No        | Adequate                |
| Matron room, Assistant Matron room, Reception and Regis                                                                                                                                                                                                                                                                                                                                                                                                                                                                                  |                         | 103/110            | Auequate                |
| III. Out-Patient Departments (OPD) as per MSR                                                                                                                                                                                                                                                                                                                                                                                                                                                                                            | tration, etc.)          | 1                  |                         |
| Total Area of OPD ComplexSq.ft. No. of OPD                                                                                                                                                                                                                                                                                                                                                                                                                                                                                               | D's <b>10</b>           | Yes/No             | Adequate                |
| Facilities shall be as per MSR & all details shall be on colleg                                                                                                                                                                                                                                                                                                                                                                                                                                                                          |                         | 100/110            | nacquate                |
| IV. In Patient Departments (IPD) as per MSR                                                                                                                                                                                                                                                                                                                                                                                                                                                                                              |                         |                    |                         |
| Total Area of IPD ComplexSq.ft. No. of IPD Depart                                                                                                                                                                                                                                                                                                                                                                                                                                                                                        | ments <b>09</b>         | Yes/No             |                         |
| Bed Distribution Facilities shall be as per MSR & all deta                                                                                                                                                                                                                                                                                                                                                                                                                                                                               |                         | ,                  | Adequate                |
| website.                                                                                                                                                                                                                                                                                                                                                                                                                                                                                                                                 |                         |                    |                         |
| V. Operation Theatres Block as per MSR                                                                                                                                                                                                                                                                                                                                                                                                                                                                                                   |                         |                    |                         |
| Total Area of OT Blocksq.ft. No.of OTs availabl                                                                                                                                                                                                                                                                                                                                                                                                                                                                                          | e <b>11</b> Facilities  | Yes/No             | Adequate                |
| shall be as per MSR & all details shall be on college website                                                                                                                                                                                                                                                                                                                                                                                                                                                                            |                         |                    | 1                       |
| VI. Casualty Facilities                                                                                                                                                                                                                                                                                                                                                                                                                                                                                                                  |                         |                    | A J                     |
| State Government Permission Letter                                                                                                                                                                                                                                                                                                                                                                                                                                                                                                       |                         | Yes/No             | Adequate                |
| VII. Central Clinical Laboratory: Well-equipped with                                                                                                                                                                                                                                                                                                                                                                                                                                                                                     | h separate sections for | _                  |                         |
| Pathology, Biochemistry and Micro-biology. Attached to                                                                                                                                                                                                                                                                                                                                                                                                                                                                                   |                         | $\sqrt{}$          | A                       |
| collection of urine samples. Other diagnostic tools for ECG o                                                                                                                                                                                                                                                                                                                                                                                                                                                                            | -                       | Yes/No             | Adequate                |
| Provided.                                                                                                                                                                                                                                                                                                                                                                                                                                                                                                                                |                         |                    |                         |
| VIII. Radiology or Sonography Section: Radiologist ch                                                                                                                                                                                                                                                                                                                                                                                                                                                                                    | namber, X-ray room,     |                    |                         |
| Dark room, film drying room, store room, patients waiting                                                                                                                                                                                                                                                                                                                                                                                                                                                                                | -                       | Yes/No             | Adequate                |
| reception n or registration or report room.                                                                                                                                                                                                                                                                                                                                                                                                                                                                                              | ,                       | •                  | 1                       |
| IX. Labour Room :                                                                                                                                                                                                                                                                                                                                                                                                                                                                                                                        |                         |                    | A                       |
|                                                                                                                                                                                                                                                                                                                                                                                                                                                                                                                                          |                         | Yes/No             | Adequate                |