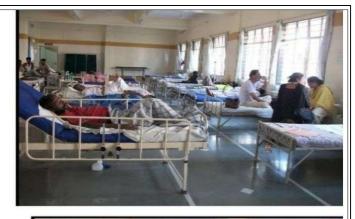

| (VIII) Canteen and Kitchen Facility: [Note: Verify Canteen Facility & Hygiene is monitored                                                                                                                                                                                                                                                                                                                                                                                                                                               | as per MUHS             |                    | Adequate                |
|------------------------------------------------------------------------------------------------------------------------------------------------------------------------------------------------------------------------------------------------------------------------------------------------------------------------------------------------------------------------------------------------------------------------------------------------------------------------------------------------------------------------------------------|-------------------------|--------------------|-------------------------|
| Circular No.18/2019 dated 19/03/2019.]                                                                                                                                                                                                                                                                                                                                                                                                                                                                                                   | •                       | Yes/No             | •                       |
| (IX) Common Rooms: Separate common rooms for boys an                                                                                                                                                                                                                                                                                                                                                                                                                                                                                     | d girls with            | $\sqrt{}$          | Adaguata                |
| Adequate space and sitting arrangement shall be available.                                                                                                                                                                                                                                                                                                                                                                                                                                                                               |                         | Yes/No             | Adequate                |
| 3 University Examination Infrastructure:                                                                                                                                                                                                                                                                                                                                                                                                                                                                                                 |                         |                    |                         |
| Strong Room for examination a) (Area- 300 sq.ft, b) Shelf, a                                                                                                                                                                                                                                                                                                                                                                                                                                                                             | c) Steel cupboard –     |                    | Adequate                |
| 1, d) CCTV, Photocopier Machine, Examination hall with                                                                                                                                                                                                                                                                                                                                                                                                                                                                                   | benches, Parking        | -                  | Auequate                |
| Facility for University vehicle, Guest house facility                                                                                                                                                                                                                                                                                                                                                                                                                                                                                    |                         |                    |                         |
| 4 Other facilities:                                                                                                                                                                                                                                                                                                                                                                                                                                                                                                                      |                         |                    |                         |
| Hospital Waste Management, Medical Education Un                                                                                                                                                                                                                                                                                                                                                                                                                                                                                          | nit, Intercom Network,  | $\sqrt{}$          |                         |
| Playground, P.T Teacher or Instructor, Cafeteria, Fac                                                                                                                                                                                                                                                                                                                                                                                                                                                                                    | ility for indoor games, | Yes/No             | Adequate                |
| Gymnasium / Gymkhana Facility, Is there any LMS (lea                                                                                                                                                                                                                                                                                                                                                                                                                                                                                     | rning management        |                    |                         |
| system software) available                                                                                                                                                                                                                                                                                                                                                                                                                                                                                                               |                         |                    |                         |
| 5 Hostel facility:                                                                                                                                                                                                                                                                                                                                                                                                                                                                                                                       |                         |                    |                         |
| Boys (UG & PG), Girls (UG & PG), Interns, Residents, Warder                                                                                                                                                                                                                                                                                                                                                                                                                                                                              | n/ Rector, Hygiene,     | $\sqrt{}$          | Adequate                |
| Vending Machine etc.                                                                                                                                                                                                                                                                                                                                                                                                                                                                                                                     |                         | Yes/No             | _                       |
| Hospital                                                                                                                                                                                                                                                                                                                                                                                                                                                                                                                                 | 1                       |                    |                         |
| 6 Hospital Details                                                                                                                                                                                                                                                                                                                                                                                                                                                                                                                       |                         | Details on         | Adaguata                |
|                                                                                                                                                                                                                                                                                                                                                                                                                                                                                                                                          |                         | College<br>Website | Adequate,<br>Inadequate |
| Name of the Hospital : M.I.M.E.R Medical College & Dr.                                                                                                                                                                                                                                                                                                                                                                                                                                                                                   | Bhausaheb Saedesai      |                    |                         |
| Rural Hospital, Talegaon Dabhade , Pune                                                                                                                                                                                                                                                                                                                                                                                                                                                                                                  |                         |                    |                         |
| Address: P/O Yashwant Nagar, Approach Road, Talegae                                                                                                                                                                                                                                                                                                                                                                                                                                                                                      | on Dabhade, , Pune      | √<br>              | 4.3                     |
| 4110507                                                                                                                                                                                                                                                                                                                                                                                                                                                                                                                                  |                         | Yes/No             | Adequate                |
| Telephone No. : <b>8421141958</b>                                                                                                                                                                                                                                                                                                                                                                                                                                                                                                        |                         |                    |                         |
| Bed Strength: <b>710+90=800</b>                                                                                                                                                                                                                                                                                                                                                                                                                                                                                                          |                         |                    |                         |
| Distance of Hospital from the College to which it is attached                                                                                                                                                                                                                                                                                                                                                                                                                                                                            | 1                       |                    | Adaguata                |
| (in kms) <b>00 KM</b>                                                                                                                                                                                                                                                                                                                                                                                                                                                                                                                    |                         | -                  | Adequate                |
| Number of beds registered as per BNH Act- 800                                                                                                                                                                                                                                                                                                                                                                                                                                                                                            |                         | √<br>Yes/No        | Adequate                |
| 7 I. Total constructed area of Hospital Building as per M                                                                                                                                                                                                                                                                                                                                                                                                                                                                                | ISR (21:183 Sa.mtr. /   | $\sqrt{}$          |                         |
|                                                                                                                                                                                                                                                                                                                                                                                                                                                                                                                                          | her the Hospital is     | Yes/No             | Adequate                |
| Owned by the College / Management or $\sqrt{Rented?}$                                                                                                                                                                                                                                                                                                                                                                                                                                                                                    |                         | 165/140            |                         |
| \( \text{  \text{ \text{ \text{ \text{ \text{  \text{ \text{ \text{ \text{ \text{ \text{ \text{  \text{ \text{   \text{                                                                                                                                                                                                                                                                        \qua |                         | v<br>Yes/No        | Adequate                |
| II. Hospital Administration Block as per MSR                                                                                                                                                                                                                                                                                                                                                                                                                                                                                             |                         | √ √                |                         |
| (Superintendent room, Deputy Superintendent room, Med                                                                                                                                                                                                                                                                                                                                                                                                                                                                                    | dical officers' room    | v<br>Yes/No        | Adequate                |
| Matron room, Assistant Matron room, Reception and Regis                                                                                                                                                                                                                                                                                                                                                                                                                                                                                  |                         | 103/110            | Auequate                |
| III. Out-Patient Departments (OPD) as per MSR                                                                                                                                                                                                                                                                                                                                                                                                                                                                                            | tration, etc.)          | 1                  |                         |
| Total Area of OPD ComplexSq.ft. No. of OPD                                                                                                                                                                                                                                                                                                                                                                                                                                                                                               | D's <b>10</b>           | Yes/No             | Adequate                |
| Facilities shall be as per MSR & all details shall be on colleg                                                                                                                                                                                                                                                                                                                                                                                                                                                                          |                         | 100/110            | nacquate                |
| IV. In Patient Departments (IPD) as per MSR                                                                                                                                                                                                                                                                                                                                                                                                                                                                                              |                         |                    |                         |
| Total Area of IPD ComplexSq.ft. No. of IPD Depart                                                                                                                                                                                                                                                                                                                                                                                                                                                                                        | ments <b>09</b>         | Yes/No             |                         |
| Bed Distribution Facilities shall be as per MSR & all deta                                                                                                                                                                                                                                                                                                                                                                                                                                                                               |                         | ,                  | Adequate                |
| website.                                                                                                                                                                                                                                                                                                                                                                                                                                                                                                                                 |                         |                    |                         |
| V. Operation Theatres Block as per MSR                                                                                                                                                                                                                                                                                                                                                                                                                                                                                                   |                         |                    |                         |
| Total Area of OT Blocksq.ft. No.of OTs availabl                                                                                                                                                                                                                                                                                                                                                                                                                                                                                          | e <b>11</b> Facilities  | Yes/No             | Adequate                |
| shall be as per MSR & all details shall be on college website                                                                                                                                                                                                                                                                                                                                                                                                                                                                            |                         |                    | 1                       |
| VI. Casualty Facilities                                                                                                                                                                                                                                                                                                                                                                                                                                                                                                                  |                         |                    | A J                     |
| State Government Permission Letter                                                                                                                                                                                                                                                                                                                                                                                                                                                                                                       |                         | Yes/No             | Adequate                |
| VII. Central Clinical Laboratory: Well-equipped with                                                                                                                                                                                                                                                                                                                                                                                                                                                                                     | h separate sections for | _                  |                         |
| Pathology, Biochemistry and Micro-biology. Attached to                                                                                                                                                                                                                                                                                                                                                                                                                                                                                   |                         | $\sqrt{}$          | A                       |
| collection of urine samples. Other diagnostic tools for ECG o                                                                                                                                                                                                                                                                                                                                                                                                                                                                            | -                       | Yes/No             | Adequate                |
| Provided.                                                                                                                                                                                                                                                                                                                                                                                                                                                                                                                                |                         |                    |                         |
| VIII. Radiology or Sonography Section: Radiologist ch                                                                                                                                                                                                                                                                                                                                                                                                                                                                                    | namber, X-ray room,     |                    |                         |
| Dark room, film drying room, store room, patients waiting                                                                                                                                                                                                                                                                                                                                                                                                                                                                                | -                       | Yes/No             | Adequate                |
| reception n or registration or report room.                                                                                                                                                                                                                                                                                                                                                                                                                                                                                              | ,                       | •                  | 1                       |
| IX. Labour Room :                                                                                                                                                                                                                                                                                                                                                                                                                                                                                                                        |                         |                    | A                       |
|                                                                                                                                                                                                                                                                                                                                                                                                                                                                                                                                          |                         | Yes/No             | Adequate                |