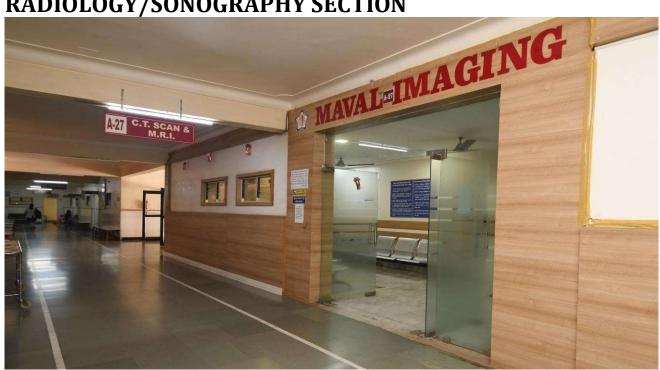

| (VIII) Canteen and Kitchen Facility: [Note: Verify Canteen Facility & Hygiene is monitored                                                                                                                                                                                                                                                                                                                                                                                                                                               | as per MUHS             |                    | Adequate                |
|------------------------------------------------------------------------------------------------------------------------------------------------------------------------------------------------------------------------------------------------------------------------------------------------------------------------------------------------------------------------------------------------------------------------------------------------------------------------------------------------------------------------------------------|-------------------------|--------------------|-------------------------|
| Circular No.18/2019 dated 19/03/2019.]                                                                                                                                                                                                                                                                                                                                                                                                                                                                                                   | •                       | Yes/No             | •                       |
| (IX) Common Rooms: Separate common rooms for boys an                                                                                                                                                                                                                                                                                                                                                                                                                                                                                     | d girls with            | $\sqrt{}$          | Adaguata                |
| Adequate space and sitting arrangement shall be available.                                                                                                                                                                                                                                                                                                                                                                                                                                                                               |                         | Yes/No             | Adequate                |
| 3 University Examination Infrastructure:                                                                                                                                                                                                                                                                                                                                                                                                                                                                                                 |                         |                    |                         |
| Strong Room for examination a) (Area- 300 sq.ft, b) Shelf, a                                                                                                                                                                                                                                                                                                                                                                                                                                                                             | c) Steel cupboard –     |                    | Adequate                |
| 1, d) CCTV, Photocopier Machine, Examination hall with                                                                                                                                                                                                                                                                                                                                                                                                                                                                                   | benches, Parking        | -                  | Auequate                |
| Facility for University vehicle, Guest house facility                                                                                                                                                                                                                                                                                                                                                                                                                                                                                    |                         |                    |                         |
| 4 Other facilities:                                                                                                                                                                                                                                                                                                                                                                                                                                                                                                                      |                         |                    |                         |
| Hospital Waste Management, Medical Education Un                                                                                                                                                                                                                                                                                                                                                                                                                                                                                          | nit, Intercom Network,  | $\sqrt{}$          |                         |
| Playground, P.T Teacher or Instructor, Cafeteria, Fac                                                                                                                                                                                                                                                                                                                                                                                                                                                                                    | ility for indoor games, | Yes/No             | Adequate                |
| Gymnasium / Gymkhana Facility, Is there any LMS (lea                                                                                                                                                                                                                                                                                                                                                                                                                                                                                     | rning management        |                    |                         |
| system software) available                                                                                                                                                                                                                                                                                                                                                                                                                                                                                                               |                         |                    |                         |
| 5 Hostel facility:                                                                                                                                                                                                                                                                                                                                                                                                                                                                                                                       |                         |                    |                         |
| Boys (UG & PG), Girls (UG & PG), Interns, Residents, Warder                                                                                                                                                                                                                                                                                                                                                                                                                                                                              | n/ Rector, Hygiene,     | $\sqrt{}$          | Adequate                |
| Vending Machine etc.                                                                                                                                                                                                                                                                                                                                                                                                                                                                                                                     |                         | Yes/No             | _                       |
| Hospital                                                                                                                                                                                                                                                                                                                                                                                                                                                                                                                                 | 1                       |                    |                         |
| 6 Hospital Details                                                                                                                                                                                                                                                                                                                                                                                                                                                                                                                       |                         | Details on         | Adaguata                |
|                                                                                                                                                                                                                                                                                                                                                                                                                                                                                                                                          |                         | College<br>Website | Adequate,<br>Inadequate |
| Name of the Hospital : M.I.M.E.R Medical College & Dr.                                                                                                                                                                                                                                                                                                                                                                                                                                                                                   | Bhausaheb Saedesai      |                    |                         |
| Rural Hospital, Talegaon Dabhade , Pune                                                                                                                                                                                                                                                                                                                                                                                                                                                                                                  |                         |                    |                         |
| Address: P/O Yashwant Nagar, Approach Road, Talegae                                                                                                                                                                                                                                                                                                                                                                                                                                                                                      | on Dabhade, , Pune      | √<br>              | 4.3                     |
| 4110507                                                                                                                                                                                                                                                                                                                                                                                                                                                                                                                                  |                         | Yes/No             | Adequate                |
| Telephone No. : <b>8421141958</b>                                                                                                                                                                                                                                                                                                                                                                                                                                                                                                        |                         |                    |                         |
| Bed Strength: <b>710+90=800</b>                                                                                                                                                                                                                                                                                                                                                                                                                                                                                                          |                         |                    |                         |
| Distance of Hospital from the College to which it is attached                                                                                                                                                                                                                                                                                                                                                                                                                                                                            | 1                       |                    | Adaguata                |
| (in kms) <b>00 KM</b>                                                                                                                                                                                                                                                                                                                                                                                                                                                                                                                    |                         | -                  | Adequate                |
| Number of beds registered as per BNH Act- 800                                                                                                                                                                                                                                                                                                                                                                                                                                                                                            |                         | √<br>Yes/No        | Adequate                |
| 7 I. Total constructed area of Hospital Building as per M                                                                                                                                                                                                                                                                                                                                                                                                                                                                                | ISR (21:183 Sa.mtr. /   | $\sqrt{}$          |                         |
|                                                                                                                                                                                                                                                                                                                                                                                                                                                                                                                                          | her the Hospital is     | Yes/No             | Adequate                |
| Owned by the College / Management or $\sqrt{Rented?}$                                                                                                                                                                                                                                                                                                                                                                                                                                                                                    |                         | 165/140            |                         |
| \( \text{  \text{ \text{ \text{ \text{ \text{  \text{ \text{ \text{ \text{ \text{ \text{ \text{  \text{ \text{   \text{                                                                                                                                                                                                                                                                        \qua |                         | v<br>Yes/No        | Adequate                |
| II. Hospital Administration Block as per MSR                                                                                                                                                                                                                                                                                                                                                                                                                                                                                             |                         | √ √                |                         |
| (Superintendent room, Deputy Superintendent room, Med                                                                                                                                                                                                                                                                                                                                                                                                                                                                                    | dical officers' room    | v<br>Yes/No        | Adequate                |
| Matron room, Assistant Matron room, Reception and Regis                                                                                                                                                                                                                                                                                                                                                                                                                                                                                  |                         | 103/110            | Auequate                |
| III. Out-Patient Departments (OPD) as per MSR                                                                                                                                                                                                                                                                                                                                                                                                                                                                                            | tration, etc.)          | 1                  |                         |
| Total Area of OPD ComplexSq.ft. No. of OPD                                                                                                                                                                                                                                                                                                                                                                                                                                                                                               | D's <b>10</b>           | Yes/No             | Adequate                |
| Facilities shall be as per MSR & all details shall be on colleg                                                                                                                                                                                                                                                                                                                                                                                                                                                                          |                         | 100/110            | nacquate                |
| IV. In Patient Departments (IPD) as per MSR                                                                                                                                                                                                                                                                                                                                                                                                                                                                                              |                         |                    |                         |
| Total Area of IPD ComplexSq.ft. No. of IPD Depart                                                                                                                                                                                                                                                                                                                                                                                                                                                                                        | ments <b>09</b>         | Yes/No             |                         |
| Bed Distribution Facilities shall be as per MSR & all deta                                                                                                                                                                                                                                                                                                                                                                                                                                                                               |                         | ,                  | Adequate                |
| website.                                                                                                                                                                                                                                                                                                                                                                                                                                                                                                                                 |                         |                    |                         |
| V. Operation Theatres Block as per MSR                                                                                                                                                                                                                                                                                                                                                                                                                                                                                                   |                         |                    |                         |
| Total Area of OT Blocksq.ft. No.of OTs availabl                                                                                                                                                                                                                                                                                                                                                                                                                                                                                          | e <b>11</b> Facilities  | Yes/No             | Adequate                |
| shall be as per MSR & all details shall be on college website                                                                                                                                                                                                                                                                                                                                                                                                                                                                            |                         |                    | 1                       |
| VI. Casualty Facilities                                                                                                                                                                                                                                                                                                                                                                                                                                                                                                                  |                         |                    | A J                     |
| State Government Permission Letter                                                                                                                                                                                                                                                                                                                                                                                                                                                                                                       |                         | Yes/No             | Adequate                |
| VII. Central Clinical Laboratory: Well-equipped with                                                                                                                                                                                                                                                                                                                                                                                                                                                                                     | h separate sections for | _                  |                         |
| Pathology, Biochemistry and Micro-biology. Attached to                                                                                                                                                                                                                                                                                                                                                                                                                                                                                   |                         | $\sqrt{}$          | A                       |
| collection of urine samples. Other diagnostic tools for ECG o                                                                                                                                                                                                                                                                                                                                                                                                                                                                            | -                       | Yes/No             | Adequate                |
| Provided.                                                                                                                                                                                                                                                                                                                                                                                                                                                                                                                                |                         |                    |                         |
| VIII. Radiology or Sonography Section: Radiologist ch                                                                                                                                                                                                                                                                                                                                                                                                                                                                                    | namber, X-ray room,     |                    |                         |
| Dark room, film drying room, store room, patients waiting                                                                                                                                                                                                                                                                                                                                                                                                                                                                                | -                       | Yes/No             | Adequate                |
| reception n or registration or report room.                                                                                                                                                                                                                                                                                                                                                                                                                                                                                              | ,                       | •                  | 1                       |
| IX. Labour Room :                                                                                                                                                                                                                                                                                                                                                                                                                                                                                                                        |                         |                    | A                       |
|                                                                                                                                                                                                                                                                                                                                                                                                                                                                                                                                          |                         | Yes/No             | Adequate                |