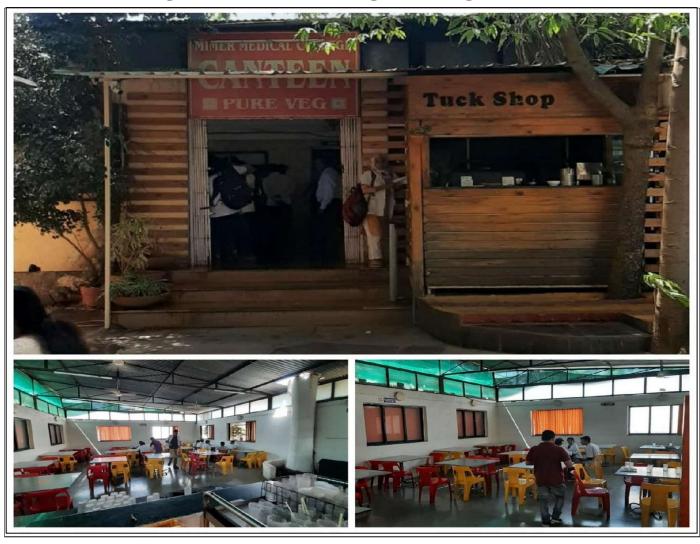

| (VIII) Canteen and Kitchen Facility: [Note: Verify Canteen Facility & Hygiene is monitored                                                                                                                                                                                                                                                                                                                                                                                                                                               | as per MUHS             |                    | Adequate                |
|------------------------------------------------------------------------------------------------------------------------------------------------------------------------------------------------------------------------------------------------------------------------------------------------------------------------------------------------------------------------------------------------------------------------------------------------------------------------------------------------------------------------------------------|-------------------------|--------------------|-------------------------|
| Circular No.18/2019 dated 19/03/2019.]                                                                                                                                                                                                                                                                                                                                                                                                                                                                                                   | •                       | Yes/No             | •                       |
| (IX) Common Rooms: Separate common rooms for boys an                                                                                                                                                                                                                                                                                                                                                                                                                                                                                     | d girls with            | $\sqrt{}$          | Adaguata                |
| Adequate space and sitting arrangement shall be available.                                                                                                                                                                                                                                                                                                                                                                                                                                                                               |                         | Yes/No             | Adequate                |
| 3 University Examination Infrastructure:                                                                                                                                                                                                                                                                                                                                                                                                                                                                                                 |                         |                    |                         |
| Strong Room for examination a) (Area- 300 sq.ft, b) Shelf, a                                                                                                                                                                                                                                                                                                                                                                                                                                                                             | c) Steel cupboard –     |                    | Adequate                |
| 1, d) CCTV, Photocopier Machine, Examination hall with                                                                                                                                                                                                                                                                                                                                                                                                                                                                                   | benches, Parking        | -                  | Auequate                |
| Facility for University vehicle, Guest house facility                                                                                                                                                                                                                                                                                                                                                                                                                                                                                    |                         |                    |                         |
| 4 Other facilities:                                                                                                                                                                                                                                                                                                                                                                                                                                                                                                                      |                         |                    |                         |
| Hospital Waste Management, Medical Education Un                                                                                                                                                                                                                                                                                                                                                                                                                                                                                          | nit, Intercom Network,  | $\sqrt{}$          |                         |
| Playground, P.T Teacher or Instructor, Cafeteria, Fac                                                                                                                                                                                                                                                                                                                                                                                                                                                                                    | ility for indoor games, | Yes/No             | Adequate                |
| Gymnasium / Gymkhana Facility, Is there any LMS (lea                                                                                                                                                                                                                                                                                                                                                                                                                                                                                     | rning management        |                    |                         |
| system software) available                                                                                                                                                                                                                                                                                                                                                                                                                                                                                                               |                         |                    |                         |
| 5 Hostel facility:                                                                                                                                                                                                                                                                                                                                                                                                                                                                                                                       |                         |                    |                         |
| Boys (UG & PG), Girls (UG & PG), Interns, Residents, Warder                                                                                                                                                                                                                                                                                                                                                                                                                                                                              | n/ Rector, Hygiene,     | $\sqrt{}$          | Adequate                |
| Vending Machine etc.                                                                                                                                                                                                                                                                                                                                                                                                                                                                                                                     |                         | Yes/No             | _                       |
| Hospital                                                                                                                                                                                                                                                                                                                                                                                                                                                                                                                                 | 1                       |                    |                         |
| 6 Hospital Details                                                                                                                                                                                                                                                                                                                                                                                                                                                                                                                       |                         | Details on         | Adaguata                |
|                                                                                                                                                                                                                                                                                                                                                                                                                                                                                                                                          |                         | College<br>Website | Adequate,<br>Inadequate |
| Name of the Hospital : M.I.M.E.R Medical College & Dr.                                                                                                                                                                                                                                                                                                                                                                                                                                                                                   | Bhausaheb Saedesai      |                    |                         |
| Rural Hospital, Talegaon Dabhade , Pune                                                                                                                                                                                                                                                                                                                                                                                                                                                                                                  |                         |                    |                         |
| Address: P/O Yashwant Nagar, Approach Road, Talegae                                                                                                                                                                                                                                                                                                                                                                                                                                                                                      | on Dabhade, , Pune      | √<br>              | 4.3                     |
| 4110507                                                                                                                                                                                                                                                                                                                                                                                                                                                                                                                                  |                         | Yes/No             | Adequate                |
| Telephone No. : <b>8421141958</b>                                                                                                                                                                                                                                                                                                                                                                                                                                                                                                        |                         |                    |                         |
| Bed Strength: <b>710+90=800</b>                                                                                                                                                                                                                                                                                                                                                                                                                                                                                                          |                         |                    |                         |
| Distance of Hospital from the College to which it is attached                                                                                                                                                                                                                                                                                                                                                                                                                                                                            | 1                       |                    | Adaguata                |
| (in kms) <b>00 KM</b>                                                                                                                                                                                                                                                                                                                                                                                                                                                                                                                    |                         | -                  | Adequate                |
| Number of beds registered as per BNH Act- 800                                                                                                                                                                                                                                                                                                                                                                                                                                                                                            |                         | √<br>Yes/No        | Adequate                |
| 7 I. Total constructed area of Hospital Building as per M                                                                                                                                                                                                                                                                                                                                                                                                                                                                                | ISR (21:183 Sa.mtr. /   | $\sqrt{}$          |                         |
|                                                                                                                                                                                                                                                                                                                                                                                                                                                                                                                                          | her the Hospital is     | Yes/No             | Adequate                |
| Owned by the College / Management or $\sqrt{Rented?}$                                                                                                                                                                                                                                                                                                                                                                                                                                                                                    |                         | 165/140            |                         |
| \( \text{  \text{ \text{ \text{ \text{ \text{  \text{ \text{ \text{ \text{ \text{ \text{ \text{  \text{ \text{   \text{                                                                                                                                                                                                                                                                        \qua |                         | v<br>Yes/No        | Adequate                |
| II. Hospital Administration Block as per MSR                                                                                                                                                                                                                                                                                                                                                                                                                                                                                             |                         | √ √                |                         |
| (Superintendent room, Deputy Superintendent room, Med                                                                                                                                                                                                                                                                                                                                                                                                                                                                                    | dical officers' room    | v<br>Yes/No        | Adequate                |
| Matron room, Assistant Matron room, Reception and Regis                                                                                                                                                                                                                                                                                                                                                                                                                                                                                  |                         | 103/110            | Auequate                |
| III. Out-Patient Departments (OPD) as per MSR                                                                                                                                                                                                                                                                                                                                                                                                                                                                                            | tration, etc.)          | 1                  |                         |
| Total Area of OPD ComplexSq.ft. No. of OPD                                                                                                                                                                                                                                                                                                                                                                                                                                                                                               | D's <b>10</b>           | Yes/No             | Adequate                |
| Facilities shall be as per MSR & all details shall be on colleg                                                                                                                                                                                                                                                                                                                                                                                                                                                                          |                         | 100/110            | nacquate                |
| IV. In Patient Departments (IPD) as per MSR                                                                                                                                                                                                                                                                                                                                                                                                                                                                                              |                         |                    |                         |
| Total Area of IPD ComplexSq.ft. No. of IPD Depart                                                                                                                                                                                                                                                                                                                                                                                                                                                                                        | ments <b>09</b>         | Yes/No             |                         |
| Bed Distribution Facilities shall be as per MSR & all deta                                                                                                                                                                                                                                                                                                                                                                                                                                                                               |                         | ,                  | Adequate                |
| website.                                                                                                                                                                                                                                                                                                                                                                                                                                                                                                                                 |                         |                    |                         |
| V. Operation Theatres Block as per MSR                                                                                                                                                                                                                                                                                                                                                                                                                                                                                                   |                         |                    |                         |
| Total Area of OT Blocksq.ft. No.of OTs availabl                                                                                                                                                                                                                                                                                                                                                                                                                                                                                          | e <b>11</b> Facilities  | Yes/No             | Adequate                |
| shall be as per MSR & all details shall be on college website                                                                                                                                                                                                                                                                                                                                                                                                                                                                            |                         |                    | 1                       |
| VI. Casualty Facilities                                                                                                                                                                                                                                                                                                                                                                                                                                                                                                                  |                         |                    | A J                     |
| State Government Permission Letter                                                                                                                                                                                                                                                                                                                                                                                                                                                                                                       |                         | Yes/No             | Adequate                |
| VII. Central Clinical Laboratory: Well-equipped with                                                                                                                                                                                                                                                                                                                                                                                                                                                                                     | h separate sections for | _                  |                         |
| Pathology, Biochemistry and Micro-biology. Attached to                                                                                                                                                                                                                                                                                                                                                                                                                                                                                   |                         | $\sqrt{}$          | A                       |
| collection of urine samples. Other diagnostic tools for ECG o                                                                                                                                                                                                                                                                                                                                                                                                                                                                            | -                       | Yes/No             | Adequate                |
| Provided.                                                                                                                                                                                                                                                                                                                                                                                                                                                                                                                                |                         |                    |                         |
| VIII. Radiology or Sonography Section: Radiologist ch                                                                                                                                                                                                                                                                                                                                                                                                                                                                                    | namber, X-ray room,     |                    |                         |
| Dark room, film drying room, store room, patients waiting                                                                                                                                                                                                                                                                                                                                                                                                                                                                                | -                       | Yes/No             | Adequate                |
| reception n or registration or report room.                                                                                                                                                                                                                                                                                                                                                                                                                                                                                              | ,                       | •                  | 1                       |
| IX. Labour Room :                                                                                                                                                                                                                                                                                                                                                                                                                                                                                                                        |                         |                    | A                       |
|                                                                                                                                                                                                                                                                                                                                                                                                                                                                                                                                          |                         | Yes/No             | Adequate                |