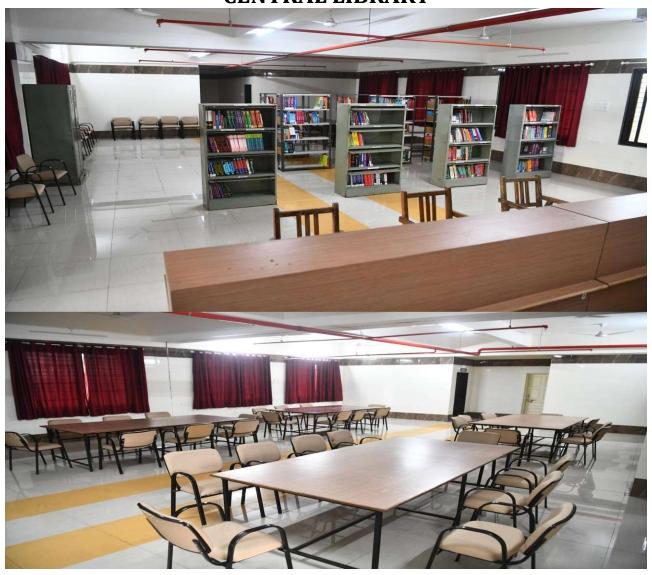

#### INFRASTRUCTURE DETAILS

| Sr.<br>No. | Particulars to be verified                                                                                                                                                                                                                                                                                                                                                                                                                                      | Detail on<br>College<br>Website | Adequate/<br>Inadequate |
|------------|-----------------------------------------------------------------------------------------------------------------------------------------------------------------------------------------------------------------------------------------------------------------------------------------------------------------------------------------------------------------------------------------------------------------------------------------------------------------|---------------------------------|-------------------------|
|            | College                                                                                                                                                                                                                                                                                                                                                                                                                                                         |                                 |                         |
| 1          | Land details: Total land, owner, unitary or not, NA of all land, 7/12 extracts of all land (Applicable only to Private Colleges).  (Verify land documents & Government permissions documents are uploaded on College Website.  No Land/ Construction documents shall be submitted to the University.  Only deficit information to be pointed out to the University).                                                                                            | √<br>Yes/No                     | Adequate                |
| 2          | Total constructed area of college building                                                                                                                                                                                                                                                                                                                                                                                                                      |                                 |                         |
|            | (I) Administrative Section:  Total Area sq.ft (which includes) Principal Room, P.A. Room, Reception cue Visitors lounge, Meeting hall, Account section, Record and Central store etc.                                                                                                                                                                                                                                                                           | √<br>Yes/No                     | Adequate                |
|            | <ul> <li>(II) Lecture Halls:</li> <li>a) Total No. of Lecture Halls -04</li> <li>b) IT enabled, Audio / Video teaching Aids</li> <li>c) Total area for lecture Halls √</li> </ul>                                                                                                                                                                                                                                                                               | √<br>Yes/No                     | Adequate                |
|            | (III) Seminar or Conference or Examination Hall: a) Total AreaSq.ft. b) Total Seating Capacity 50*4=200 c) Audio / Video System and Other Facilities                                                                                                                                                                                                                                                                                                            | √<br>Yes/No                     | Adequate                |
|            | (IV) Central Library: a) Total Area: 2400 Sq.ft. Total No. of Books 1354 Distribution of books. Capacity of Reading Hall: for Students 60 for Teachers 10 No. of Scientific Journals 18 No. of News Papers 02 Photo Copier Machine 03 Drinking water & Washrooms.  b) Digital Library: No. of Computers 43 Internet Facility Yes                                                                                                                                | √<br>Yes/No                     | Adequate                |
|            | (V) Teaching Departments:  There shall be Five Teaching Departments as per MSR No. of departmentsDepartmental Area, No. of Books/ Charts / Models / Specimens (dry and wet) / Museum in each department information to be uploaded on college website.                                                                                                                                                                                                          | √<br>Yes/No                     | Adequate                |
|            | (VI) Laboratories: Laboratories: As per MSR (8,534 Sq.ft.)  Nursing Foundation and Medical Surgical Nursing Lab (1513 Sq.ft.), CHN (900 Sq.ft.), Nutrition (1000Sq.ft.),  OBG and Paediatric (900Sq.ft.), Pre- Clinical Science (900Sq.ft.),  Advanced Nursing Skill Lab (900Sq.ft.),  Computer Lab (1500Sq.ft.), with 10 computer as per Intake capacity, AV Aids (600Sq.ft.),  well Equipped Lab must have Mannequins, Articles & Beds as per MSR & INC Norms | √<br>Yes/No                     | Adequate                |
|            | (VII) Auditorium:- (As per MSR)  Auditorium should be spacious enough to accommodate at least double the sanctioned/actual strength of students, so that it can be utilized for hosting functions of the college, educational conferences/workshops, examinations etc. It should have proper stage                                                                                                                                                              | √<br>Yes/No                     |                         |
|            | with green room facilities. It should be well – ventilated and have proper lighting system.  There should be arrangements for the use of all kinds of basic and advanced audio-visual aids.  OR  Multipurpose Hall:-                                                                                                                                                                                                                                            | 100,110                         | Adequate                |