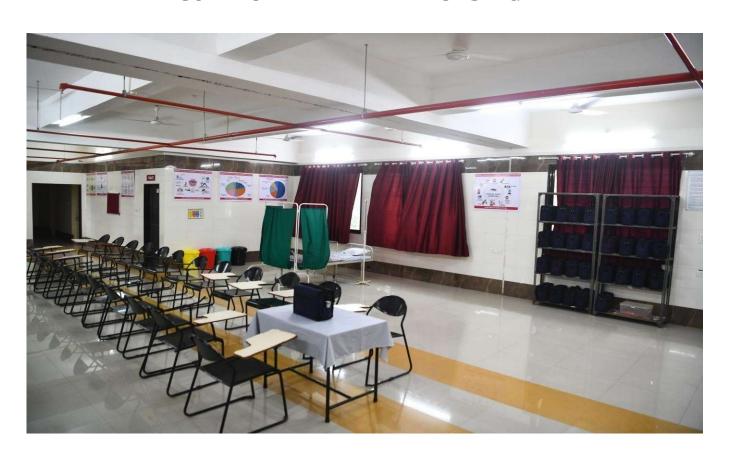

#### INFRASTRUCTURE DETAILS

| Sr.<br>No. | Particulars to be verified                                                                                                                                                                                                                                                                                                                                                                                                                                      | Detail on<br>College<br>Website | Adequate/<br>Inadequate |
|------------|-----------------------------------------------------------------------------------------------------------------------------------------------------------------------------------------------------------------------------------------------------------------------------------------------------------------------------------------------------------------------------------------------------------------------------------------------------------------|---------------------------------|-------------------------|
|            | College                                                                                                                                                                                                                                                                                                                                                                                                                                                         |                                 |                         |
| 1          | Land details: Total land, owner, unitary or not, NA of all land, 7/12 extracts of all land (Applicable only to Private Colleges).  (Verify land documents & Government permissions documents are uploaded on College Website.  No Land/ Construction documents shall be submitted to the University.  Only deficit information to be pointed out to the University).                                                                                            | √<br>Yes/No                     | Adequate                |
| 2          | Total constructed area of college building                                                                                                                                                                                                                                                                                                                                                                                                                      |                                 |                         |
|            | (I) Administrative Section:  Total Area sq.ft (which includes) Principal Room, P.A. Room, Reception cue Visitors lounge, Meeting hall, Account section, Record and Central store etc.                                                                                                                                                                                                                                                                           | √<br>Yes/No                     | Adequate                |
|            | <ul> <li>(II) Lecture Halls:</li> <li>a) Total No. of Lecture Halls -04</li> <li>b) IT enabled, Audio / Video teaching Aids</li> <li>c) Total area for lecture Halls √</li> </ul>                                                                                                                                                                                                                                                                               | √<br>Yes/No                     | Adequate                |
|            | (III) Seminar or Conference or Examination Hall: a) Total AreaSq.ft. b) Total Seating Capacity 50*4=200 c) Audio / Video System and Other Facilities                                                                                                                                                                                                                                                                                                            | √<br>Yes/No                     | Adequate                |
|            | (IV) Central Library: a) Total Area: 2400 Sq.ft. Total No. of Books 1354 Distribution of books. Capacity of Reading Hall: for Students 60 for Teachers 10 No. of Scientific Journals 18 No. of News Papers 02 Photo Copier Machine 03 Drinking water & Washrooms.  b) Digital Library: No. of Computers 43 Internet Facility Yes                                                                                                                                | √<br>Yes/No                     | Adequate                |
|            | (V) Teaching Departments:  There shall be Five Teaching Departments as per MSR No. of departmentsDepartmental Area, No. of Books/ Charts / Models / Specimens (dry and wet) / Museum in each department information to be uploaded on college website.                                                                                                                                                                                                          | √<br>Yes/No                     | Adequate                |
|            | (VI) Laboratories: Laboratories: As per MSR (8,534 Sq.ft.)  Nursing Foundation and Medical Surgical Nursing Lab (1513 Sq.ft.), CHN (900 Sq.ft.), Nutrition (1000Sq.ft.),  OBG and Paediatric (900Sq.ft.), Pre- Clinical Science (900Sq.ft.),  Advanced Nursing Skill Lab (900Sq.ft.),  Computer Lab (1500Sq.ft.), with 10 computer as per Intake capacity, AV Aids (600Sq.ft.),  well Equipped Lab must have Mannequins, Articles & Beds as per MSR & INC Norms | √<br>Yes/No                     | Adequate                |
|            | (VII) Auditorium:- (As per MSR)  Auditorium should be spacious enough to accommodate at least double the sanctioned/actual strength of students, so that it can be utilized for hosting functions of the college, educational conferences/workshops, examinations etc. It should have proper stage                                                                                                                                                              | √<br>Yes/No                     |                         |
|            | with green room facilities. It should be well – ventilated and have proper lighting system.  There should be arrangements for the use of all kinds of basic and advanced audio-visual aids.  OR  Multipurpose Hall:-                                                                                                                                                                                                                                            | 100,110                         | Adequate                |