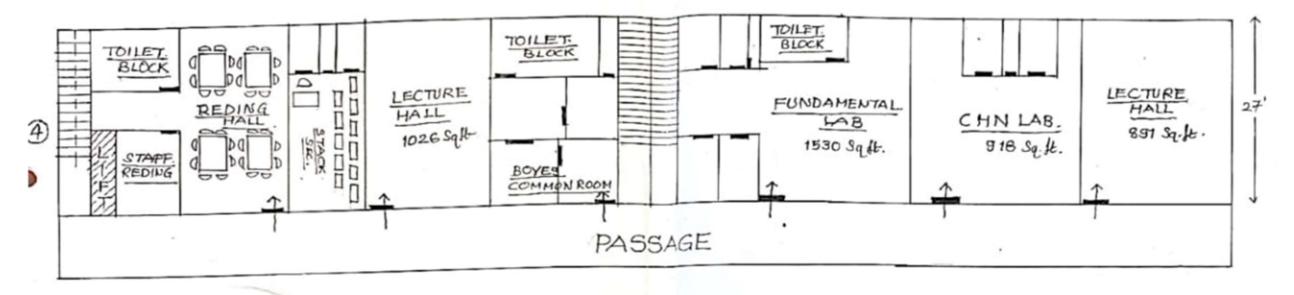

#### INFRASTRUCTURE DETAILS

| Sr.<br>No. | Particulars to be verified                                                                                                                                                                                                                                                                                                                                                                                                                                      | Detail on<br>College<br>Website | Adequate/<br>Inadequate |
|------------|-----------------------------------------------------------------------------------------------------------------------------------------------------------------------------------------------------------------------------------------------------------------------------------------------------------------------------------------------------------------------------------------------------------------------------------------------------------------|---------------------------------|-------------------------|
|            | College                                                                                                                                                                                                                                                                                                                                                                                                                                                         |                                 |                         |
| 1          | Land details: Total land, owner, unitary or not, NA of all land, 7/12 extracts of all land (Applicable only to Private Colleges).  (Verify land documents & Government permissions documents are uploaded on College Website.  No Land/ Construction documents shall be submitted to the University.  Only deficit information to be pointed out to the University).                                                                                            | √<br>Yes/No                     | Adequate                |
| 2          | Total constructed area of college building                                                                                                                                                                                                                                                                                                                                                                                                                      |                                 |                         |
|            | (I) Administrative Section:  Total Area sq.ft (which includes) Principal Room, P.A. Room, Reception cue Visitors lounge, Meeting hall, Account section, Record and Central store etc.                                                                                                                                                                                                                                                                           | √<br>Yes/No                     | Adequate                |
|            | <ul> <li>(II) Lecture Halls:</li> <li>a) Total No. of Lecture Halls -04</li> <li>b) IT enabled, Audio / Video teaching Aids</li> <li>c) Total area for lecture Halls √</li> </ul>                                                                                                                                                                                                                                                                               | √<br>Yes/No                     | Adequate                |
|            | (III) Seminar or Conference or Examination Hall: a) Total AreaSq.ft. b) Total Seating Capacity 50*4=200 c) Audio / Video System and Other Facilities                                                                                                                                                                                                                                                                                                            | √<br>Yes/No                     | Adequate                |
|            | (IV) Central Library: a) Total Area: 2400 Sq.ft. Total No. of Books 1354 Distribution of books. Capacity of Reading Hall: for Students 60 for Teachers 10 No. of Scientific Journals 18 No. of News Papers 02 Photo Copier Machine 03 Drinking water & Washrooms.  b) Digital Library: No. of Computers 43 Internet Facility Yes                                                                                                                                | √<br>Yes/No                     | Adequate                |
|            | (V) Teaching Departments:  There shall be Five Teaching Departments as per MSR No. of departmentsDepartmental Area, No. of Books/ Charts / Models / Specimens (dry and wet) / Museum in each department information to be uploaded on college website.                                                                                                                                                                                                          | √<br>Yes/No                     | Adequate                |
|            | (VI) Laboratories: Laboratories: As per MSR (8,534 Sq.ft.)  Nursing Foundation and Medical Surgical Nursing Lab (1513 Sq.ft.), CHN (900 Sq.ft.), Nutrition (1000Sq.ft.),  OBG and Paediatric (900Sq.ft.), Pre- Clinical Science (900Sq.ft.),  Advanced Nursing Skill Lab (900Sq.ft.),  Computer Lab (1500Sq.ft.), with 10 computer as per Intake capacity, AV Aids (600Sq.ft.),  well Equipped Lab must have Mannequins, Articles & Beds as per MSR & INC Norms | √<br>Yes/No                     | Adequate                |
|            | (VII) Auditorium:- (As per MSR)  Auditorium should be spacious enough to accommodate at least double the sanctioned/actual strength of students, so that it can be utilized for hosting functions of the college, educational conferences/workshops, examinations etc. It should have proper stage                                                                                                                                                              | √<br>Yes/No                     |                         |
|            | with green room facilities. It should be well – ventilated and have proper lighting system.  There should be arrangements for the use of all kinds of basic and advanced audio-visual aids.  OR  Multipurpose Hall:-                                                                                                                                                                                                                                            | 100,110                         | Adequate                |