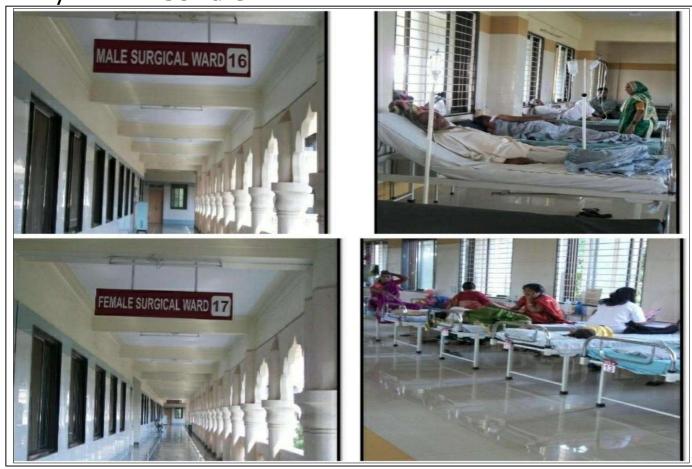

| (VIII) Canteen and Kitchen Facility: [Note: Verify Canteen Facility & Hygiene is monitored                                                                                                                                                                                                                                                                                                                                                                                                                                               | as per MUHS             |                    | Adequate                |
|------------------------------------------------------------------------------------------------------------------------------------------------------------------------------------------------------------------------------------------------------------------------------------------------------------------------------------------------------------------------------------------------------------------------------------------------------------------------------------------------------------------------------------------|-------------------------|--------------------|-------------------------|
| Circular No.18/2019 dated 19/03/2019.]                                                                                                                                                                                                                                                                                                                                                                                                                                                                                                   | •                       | Yes/No             | •                       |
| (IX) Common Rooms: Separate common rooms for boys an                                                                                                                                                                                                                                                                                                                                                                                                                                                                                     | d girls with            | $\sqrt{}$          | Adaguata                |
| Adequate space and sitting arrangement shall be available.                                                                                                                                                                                                                                                                                                                                                                                                                                                                               |                         | Yes/No             | Adequate                |
| 3 University Examination Infrastructure:                                                                                                                                                                                                                                                                                                                                                                                                                                                                                                 |                         |                    |                         |
| Strong Room for examination a) (Area- 300 sq.ft, b) Shelf, a                                                                                                                                                                                                                                                                                                                                                                                                                                                                             | c) Steel cupboard –     |                    | Adequate                |
| 1, d) CCTV, Photocopier Machine, Examination hall with                                                                                                                                                                                                                                                                                                                                                                                                                                                                                   | benches, Parking        | -                  | Auequate                |
| Facility for University vehicle, Guest house facility                                                                                                                                                                                                                                                                                                                                                                                                                                                                                    |                         |                    |                         |
| 4 Other facilities:                                                                                                                                                                                                                                                                                                                                                                                                                                                                                                                      |                         |                    |                         |
| Hospital Waste Management, Medical Education Un                                                                                                                                                                                                                                                                                                                                                                                                                                                                                          | nit, Intercom Network,  | $\sqrt{}$          |                         |
| Playground, P.T Teacher or Instructor, Cafeteria, Fac                                                                                                                                                                                                                                                                                                                                                                                                                                                                                    | ility for indoor games, | Yes/No             | Adequate                |
| Gymnasium / Gymkhana Facility, Is there any LMS (lea                                                                                                                                                                                                                                                                                                                                                                                                                                                                                     | rning management        |                    |                         |
| system software) available                                                                                                                                                                                                                                                                                                                                                                                                                                                                                                               |                         |                    |                         |
| 5 Hostel facility:                                                                                                                                                                                                                                                                                                                                                                                                                                                                                                                       |                         |                    |                         |
| Boys (UG & PG), Girls (UG & PG), Interns, Residents, Warder                                                                                                                                                                                                                                                                                                                                                                                                                                                                              | n/ Rector, Hygiene,     | $\sqrt{}$          | Adequate                |
| Vending Machine etc.                                                                                                                                                                                                                                                                                                                                                                                                                                                                                                                     |                         | Yes/No             | _                       |
| Hospital                                                                                                                                                                                                                                                                                                                                                                                                                                                                                                                                 | 1                       |                    |                         |
| 6 Hospital Details                                                                                                                                                                                                                                                                                                                                                                                                                                                                                                                       |                         | Details on         | Adaguata                |
|                                                                                                                                                                                                                                                                                                                                                                                                                                                                                                                                          |                         | College<br>Website | Adequate,<br>Inadequate |
| Name of the Hospital : M.I.M.E.R Medical College & Dr.                                                                                                                                                                                                                                                                                                                                                                                                                                                                                   | Bhausaheb Saedesai      |                    |                         |
| Rural Hospital, Talegaon Dabhade , Pune                                                                                                                                                                                                                                                                                                                                                                                                                                                                                                  |                         |                    |                         |
| Address: P/O Yashwant Nagar, Approach Road, Talegae                                                                                                                                                                                                                                                                                                                                                                                                                                                                                      | on Dabhade, , Pune      | √<br>              | 4.3                     |
| 4110507                                                                                                                                                                                                                                                                                                                                                                                                                                                                                                                                  |                         | Yes/No             | Adequate                |
| Telephone No. : <b>8421141958</b>                                                                                                                                                                                                                                                                                                                                                                                                                                                                                                        |                         |                    |                         |
| Bed Strength: <b>710+90=800</b>                                                                                                                                                                                                                                                                                                                                                                                                                                                                                                          |                         |                    |                         |
| Distance of Hospital from the College to which it is attached                                                                                                                                                                                                                                                                                                                                                                                                                                                                            | 1                       |                    | Adaguata                |
| (in kms) <b>00 KM</b>                                                                                                                                                                                                                                                                                                                                                                                                                                                                                                                    |                         | -                  | Adequate                |
| Number of beds registered as per BNH Act- 800                                                                                                                                                                                                                                                                                                                                                                                                                                                                                            |                         | √<br>Yes/No        | Adequate                |
| 7 I. Total constructed area of Hospital Building as per M                                                                                                                                                                                                                                                                                                                                                                                                                                                                                | ISR (21:183 Sa.mtr. /   | $\sqrt{}$          |                         |
|                                                                                                                                                                                                                                                                                                                                                                                                                                                                                                                                          | her the Hospital is     | Yes/No             | Adequate                |
| Owned by the College / Management or $\sqrt{Rented?}$                                                                                                                                                                                                                                                                                                                                                                                                                                                                                    |                         | 165/140            |                         |
| \( \text{  \text{ \text{ \text{ \text{ \text{  \text{ \text{ \text{ \text{ \text{ \text{ \text{  \text{ \text{   \text{                                                                                                                                                                                                                                                                        \qua |                         | v<br>Yes/No        | Adequate                |
| II. Hospital Administration Block as per MSR                                                                                                                                                                                                                                                                                                                                                                                                                                                                                             |                         | √ √                |                         |
| (Superintendent room, Deputy Superintendent room, Med                                                                                                                                                                                                                                                                                                                                                                                                                                                                                    | dical officers' room    | v<br>Yes/No        | Adequate                |
| Matron room, Assistant Matron room, Reception and Regis                                                                                                                                                                                                                                                                                                                                                                                                                                                                                  |                         | 103/110            | Auequate                |
| III. Out-Patient Departments (OPD) as per MSR                                                                                                                                                                                                                                                                                                                                                                                                                                                                                            | tration, etc.)          | 1                  |                         |
| Total Area of OPD ComplexSq.ft. No. of OPD                                                                                                                                                                                                                                                                                                                                                                                                                                                                                               | D's <b>10</b>           | Yes/No             | Adequate                |
| Facilities shall be as per MSR & all details shall be on colleg                                                                                                                                                                                                                                                                                                                                                                                                                                                                          |                         | 100/110            | nacquate                |
| IV. In Patient Departments (IPD) as per MSR                                                                                                                                                                                                                                                                                                                                                                                                                                                                                              |                         |                    |                         |
| Total Area of IPD ComplexSq.ft. No. of IPD Depart                                                                                                                                                                                                                                                                                                                                                                                                                                                                                        | ments <b>09</b>         | Yes/No             |                         |
| Bed Distribution Facilities shall be as per MSR & all deta                                                                                                                                                                                                                                                                                                                                                                                                                                                                               |                         | ,                  | Adequate                |
| website.                                                                                                                                                                                                                                                                                                                                                                                                                                                                                                                                 |                         |                    |                         |
| V. Operation Theatres Block as per MSR                                                                                                                                                                                                                                                                                                                                                                                                                                                                                                   |                         |                    |                         |
| Total Area of OT Blocksq.ft. No.of OTs availabl                                                                                                                                                                                                                                                                                                                                                                                                                                                                                          | e <b>11</b> Facilities  | Yes/No             | Adequate                |
| shall be as per MSR & all details shall be on college website                                                                                                                                                                                                                                                                                                                                                                                                                                                                            |                         |                    | 1                       |
| VI. Casualty Facilities                                                                                                                                                                                                                                                                                                                                                                                                                                                                                                                  |                         |                    | A J                     |
| State Government Permission Letter                                                                                                                                                                                                                                                                                                                                                                                                                                                                                                       |                         | Yes/No             | Adequate                |
| VII. Central Clinical Laboratory: Well-equipped with                                                                                                                                                                                                                                                                                                                                                                                                                                                                                     | h separate sections for | _                  |                         |
| Pathology, Biochemistry and Micro-biology. Attached to                                                                                                                                                                                                                                                                                                                                                                                                                                                                                   |                         | $\sqrt{}$          | A                       |
| collection of urine samples. Other diagnostic tools for ECG o                                                                                                                                                                                                                                                                                                                                                                                                                                                                            | -                       | Yes/No             | Adequate                |
| Provided.                                                                                                                                                                                                                                                                                                                                                                                                                                                                                                                                |                         |                    |                         |
| VIII. Radiology or Sonography Section: Radiologist ch                                                                                                                                                                                                                                                                                                                                                                                                                                                                                    | namber, X-ray room,     |                    |                         |
| Dark room, film drying room, store room, patients waiting                                                                                                                                                                                                                                                                                                                                                                                                                                                                                | -                       | Yes/No             | Adequate                |
| reception n or registration or report room.                                                                                                                                                                                                                                                                                                                                                                                                                                                                                              | ,                       | •                  | 1                       |
| IX. Labour Room :                                                                                                                                                                                                                                                                                                                                                                                                                                                                                                                        |                         |                    | A                       |
|                                                                                                                                                                                                                                                                                                                                                                                                                                                                                                                                          |                         | Yes/No             | Adequate                |