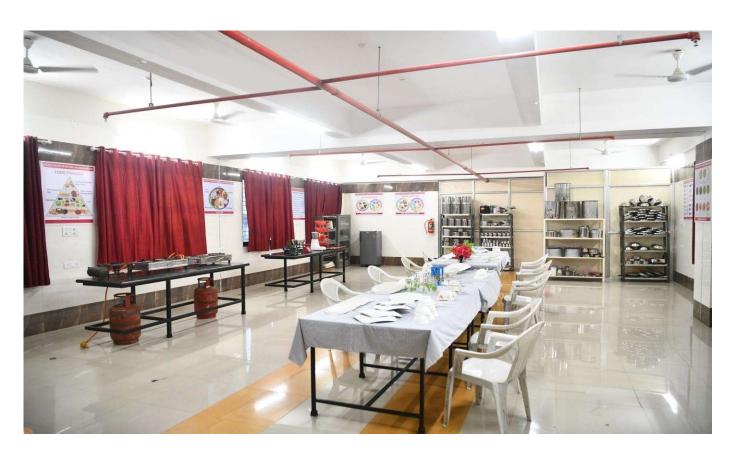

#### INFRASTRUCTURE DETAILS

| Sr.<br>No. | Particulars to be verified                                                                                                                                                                                                                                                                                                                                                                                                                                      | Detail on<br>College<br>Website | Adequate/<br>Inadequate |
|------------|-----------------------------------------------------------------------------------------------------------------------------------------------------------------------------------------------------------------------------------------------------------------------------------------------------------------------------------------------------------------------------------------------------------------------------------------------------------------|---------------------------------|-------------------------|
|            | College                                                                                                                                                                                                                                                                                                                                                                                                                                                         |                                 |                         |
| 1          | Land details: Total land, owner, unitary or not, NA of all land, 7/12 extracts of all land (Applicable only to Private Colleges).  (Verify land documents & Government permissions documents are uploaded on College Website.  No Land/ Construction documents shall be submitted to the University.  Only deficit information to be pointed out to the University).                                                                                            | √<br>Yes/No                     | Adequate                |
| 2          | Total constructed area of college building                                                                                                                                                                                                                                                                                                                                                                                                                      |                                 |                         |
|            | (I) Administrative Section:  Total Area sq.ft (which includes) Principal Room, P.A. Room, Reception cue Visitors lounge, Meeting hall, Account section, Record and Central store etc.                                                                                                                                                                                                                                                                           | √<br>Yes/No                     | Adequate                |
|            | <ul> <li>(II) Lecture Halls:</li> <li>a) Total No. of Lecture Halls -04</li> <li>b) IT enabled, Audio / Video teaching Aids</li> <li>c) Total area for lecture Halls √</li> </ul>                                                                                                                                                                                                                                                                               | √<br>Yes/No                     | Adequate                |
|            | (III) Seminar or Conference or Examination Hall: a) Total AreaSq.ft. b) Total Seating Capacity 50*4=200 c) Audio / Video System and Other Facilities                                                                                                                                                                                                                                                                                                            | √<br>Yes/No                     | Adequate                |
|            | (IV) Central Library: a) Total Area: 2400 Sq.ft. Total No. of Books 1354 Distribution of books. Capacity of Reading Hall: for Students 60 for Teachers 10 No. of Scientific Journals 18 No. of News Papers 02 Photo Copier Machine 03 Drinking water & Washrooms.  b) Digital Library: No. of Computers 43 Internet Facility Yes                                                                                                                                | √<br>Yes/No                     | Adequate                |
|            | (V) Teaching Departments:  There shall be Five Teaching Departments as per MSR No. of departmentsDepartmental Area, No. of Books/ Charts / Models / Specimens (dry and wet) / Museum in each department information to be uploaded on college website.                                                                                                                                                                                                          | √<br>Yes/No                     | Adequate                |
|            | (VI) Laboratories: Laboratories: As per MSR (8,534 Sq.ft.)  Nursing Foundation and Medical Surgical Nursing Lab (1513 Sq.ft.), CHN (900 Sq.ft.), Nutrition (1000Sq.ft.),  OBG and Paediatric (900Sq.ft.), Pre- Clinical Science (900Sq.ft.),  Advanced Nursing Skill Lab (900Sq.ft.),  Computer Lab (1500Sq.ft.), with 10 computer as per Intake capacity, AV Aids (600Sq.ft.),  well Equipped Lab must have Mannequins, Articles & Beds as per MSR & INC Norms | √<br>Yes/No                     | Adequate                |
|            | (VII) Auditorium:- (As per MSR)  Auditorium should be spacious enough to accommodate at least double the sanctioned/actual strength of students, so that it can be utilized for hosting functions of the college, educational conferences/workshops, examinations etc. It should have proper stage                                                                                                                                                              | √<br>Yes/No                     |                         |
|            | with green room facilities. It should be well – ventilated and have proper lighting system.  There should be arrangements for the use of all kinds of basic and advanced audio-visual aids.  OR  Multipurpose Hall:-                                                                                                                                                                                                                                            | 100,110                         | Adequate                |