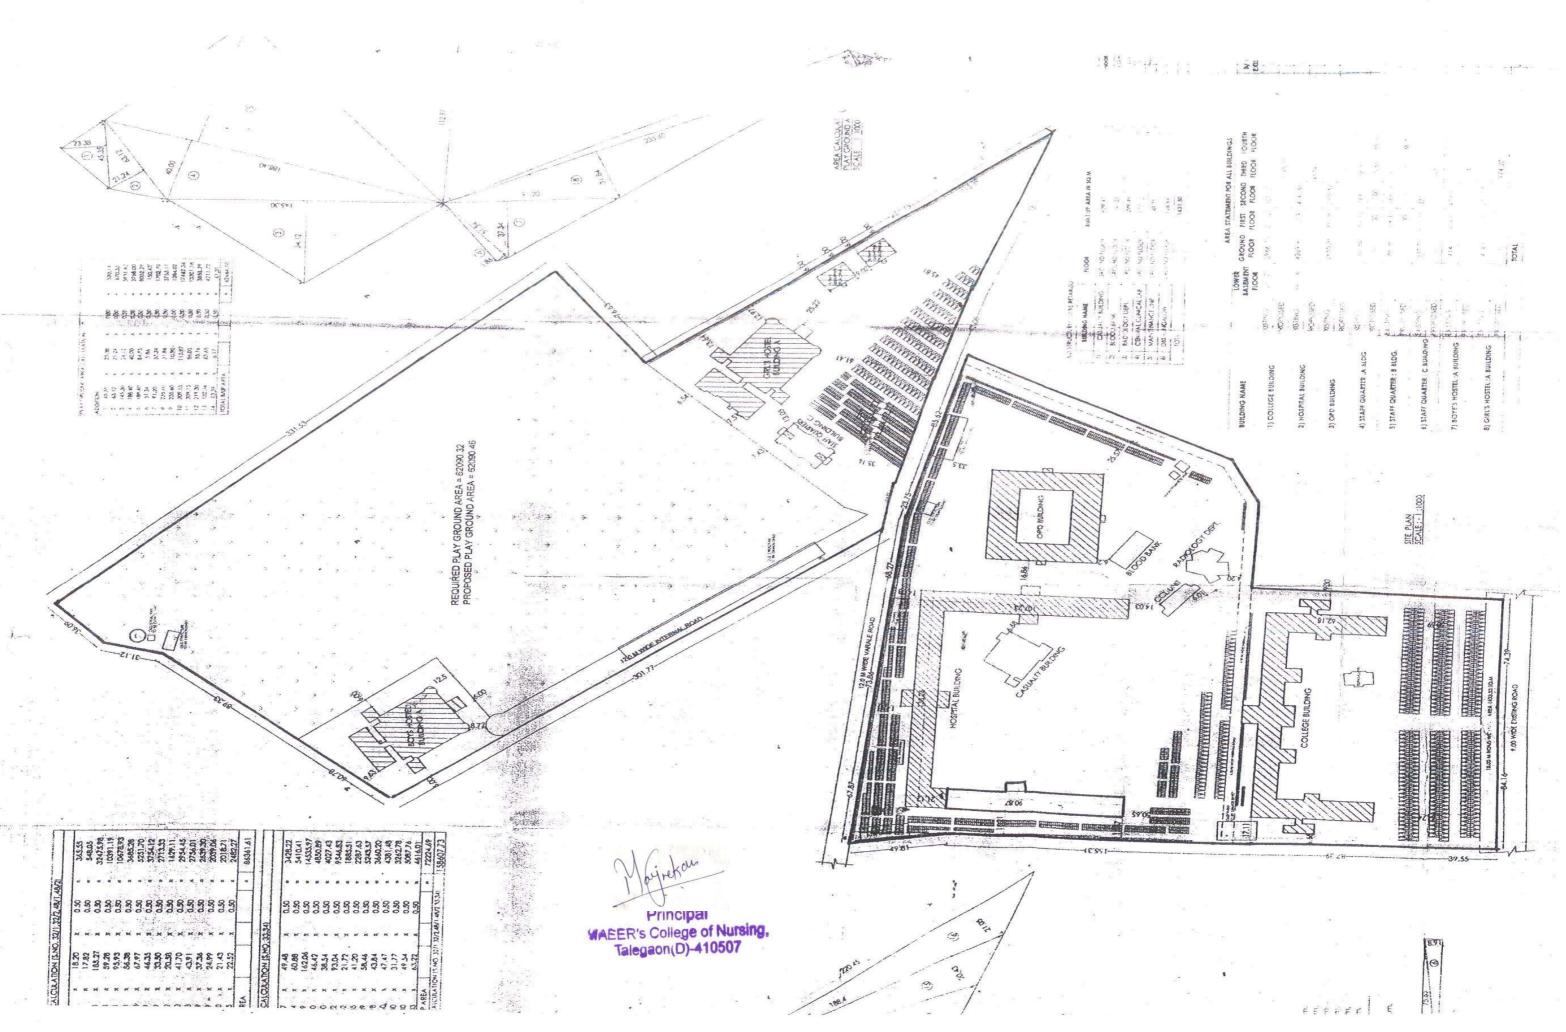

#### INFRASTRUCTURE DETAILS

| Sr.<br>No. | Particulars to be verified                                                                                                                                                                                                                                                                                                                                                                                                                                      | Detail on<br>College<br>Website | Adequate/<br>Inadequate |
|------------|-----------------------------------------------------------------------------------------------------------------------------------------------------------------------------------------------------------------------------------------------------------------------------------------------------------------------------------------------------------------------------------------------------------------------------------------------------------------|---------------------------------|-------------------------|
|            | College                                                                                                                                                                                                                                                                                                                                                                                                                                                         |                                 |                         |
| 1          | Land details: Total land, owner, unitary or not, NA of all land, 7/12 extracts of all land (Applicable only to Private Colleges).  (Verify land documents & Government permissions documents are uploaded on College Website.  No Land/ Construction documents shall be submitted to the University.  Only deficit information to be pointed out to the University).                                                                                            | √<br>Yes/No                     | Adequate                |
| 2          | Total constructed area of college building                                                                                                                                                                                                                                                                                                                                                                                                                      |                                 |                         |
|            | (I) Administrative Section:  Total Area sq.ft (which includes) Principal Room, P.A. Room, Reception cue Visitors lounge, Meeting hall, Account section, Record and Central store etc.                                                                                                                                                                                                                                                                           | √<br>Yes/No                     | Adequate                |
|            | <ul> <li>(II) Lecture Halls:</li> <li>a) Total No. of Lecture Halls -04</li> <li>b) IT enabled, Audio / Video teaching Aids</li> <li>c) Total area for lecture Halls √</li> </ul>                                                                                                                                                                                                                                                                               | √<br>Yes/No                     | Adequate                |
|            | (III) Seminar or Conference or Examination Hall: a) Total AreaSq.ft. b) Total Seating Capacity 50*4=200 c) Audio / Video System and Other Facilities                                                                                                                                                                                                                                                                                                            | √<br>Yes/No                     | Adequate                |
|            | (IV) Central Library: a) Total Area: 2400 Sq.ft. Total No. of Books 1354 Distribution of books. Capacity of Reading Hall: for Students 60 for Teachers 10 No. of Scientific Journals 18 No. of News Papers 02 Photo Copier Machine 03 Drinking water & Washrooms.  b) Digital Library: No. of Computers 43 Internet Facility Yes                                                                                                                                | √<br>Yes/No                     | Adequate                |
|            | (V) Teaching Departments:  There shall be Five Teaching Departments as per MSR No. of departmentsDepartmental Area, No. of Books/ Charts / Models / Specimens (dry and wet) / Museum in each department information to be uploaded on college website.                                                                                                                                                                                                          | √<br>Yes/No                     | Adequate                |
|            | (VI) Laboratories: Laboratories: As per MSR (8,534 Sq.ft.)  Nursing Foundation and Medical Surgical Nursing Lab (1513 Sq.ft.), CHN (900 Sq.ft.), Nutrition (1000Sq.ft.),  OBG and Paediatric (900Sq.ft.), Pre- Clinical Science (900Sq.ft.),  Advanced Nursing Skill Lab (900Sq.ft.),  Computer Lab (1500Sq.ft.), with 10 computer as per Intake capacity, AV Aids (600Sq.ft.),  well Equipped Lab must have Mannequins, Articles & Beds as per MSR & INC Norms | √<br>Yes/No                     | Adequate                |
|            | (VII) Auditorium:- (As per MSR)  Auditorium should be spacious enough to accommodate at least double the sanctioned/actual strength of students, so that it can be utilized for hosting functions of the college, educational conferences/workshops, examinations etc. It should have proper stage                                                                                                                                                              | √<br>Yes/No                     |                         |
|            | with green room facilities. It should be well – ventilated and have proper lighting system.  There should be arrangements for the use of all kinds of basic and advanced audio-visual aids.  OR  Multipurpose Hall:-                                                                                                                                                                                                                                            | 100,110                         | Adequate                |

| (VIII) Canteen and Kitchen Facility: [Note: Verify Canteen Facility & Hygiene is monitored                                                                                                                                                                                                                                                                                                                                                                                                                                               | as per MUHS             |                    | Adequate                |
|------------------------------------------------------------------------------------------------------------------------------------------------------------------------------------------------------------------------------------------------------------------------------------------------------------------------------------------------------------------------------------------------------------------------------------------------------------------------------------------------------------------------------------------|-------------------------|--------------------|-------------------------|
| Circular No.18/2019 dated 19/03/2019.]                                                                                                                                                                                                                                                                                                                                                                                                                                                                                                   | •                       | Yes/No             | •                       |
| (IX) Common Rooms: Separate common rooms for boys an                                                                                                                                                                                                                                                                                                                                                                                                                                                                                     | d girls with            | $\sqrt{}$          | Adaguata                |
| Adequate space and sitting arrangement shall be available.                                                                                                                                                                                                                                                                                                                                                                                                                                                                               |                         | Yes/No             | Adequate                |
| 3 University Examination Infrastructure:                                                                                                                                                                                                                                                                                                                                                                                                                                                                                                 |                         |                    |                         |
| Strong Room for examination a) (Area- 300 sq.ft, b) Shelf, a                                                                                                                                                                                                                                                                                                                                                                                                                                                                             | c) Steel cupboard –     |                    | Adequate                |
| 1, d) CCTV, Photocopier Machine, Examination hall with                                                                                                                                                                                                                                                                                                                                                                                                                                                                                   | benches, Parking        | -                  | Auequate                |
| Facility for University vehicle, Guest house facility                                                                                                                                                                                                                                                                                                                                                                                                                                                                                    |                         |                    |                         |
| 4 Other facilities:                                                                                                                                                                                                                                                                                                                                                                                                                                                                                                                      |                         |                    |                         |
| Hospital Waste Management, Medical Education Un                                                                                                                                                                                                                                                                                                                                                                                                                                                                                          | nit, Intercom Network,  | $\sqrt{}$          |                         |
| Playground, P.T Teacher or Instructor, Cafeteria, Fac                                                                                                                                                                                                                                                                                                                                                                                                                                                                                    | ility for indoor games, | Yes/No             | Adequate                |
| Gymnasium / Gymkhana Facility, Is there any LMS (lea                                                                                                                                                                                                                                                                                                                                                                                                                                                                                     | rning management        |                    |                         |
| system software) available                                                                                                                                                                                                                                                                                                                                                                                                                                                                                                               |                         |                    |                         |
| 5 Hostel facility:                                                                                                                                                                                                                                                                                                                                                                                                                                                                                                                       |                         |                    |                         |
| Boys (UG & PG), Girls (UG & PG), Interns, Residents, Warder                                                                                                                                                                                                                                                                                                                                                                                                                                                                              | n/ Rector, Hygiene,     | $\sqrt{}$          | Adequate                |
| Vending Machine etc.                                                                                                                                                                                                                                                                                                                                                                                                                                                                                                                     |                         | Yes/No             | _                       |
| Hospital                                                                                                                                                                                                                                                                                                                                                                                                                                                                                                                                 | 1                       |                    |                         |
| 6 Hospital Details                                                                                                                                                                                                                                                                                                                                                                                                                                                                                                                       |                         | Details on         | Adaguata                |
|                                                                                                                                                                                                                                                                                                                                                                                                                                                                                                                                          |                         | College<br>Website | Adequate,<br>Inadequate |
| Name of the Hospital : M.I.M.E.R Medical College & Dr.                                                                                                                                                                                                                                                                                                                                                                                                                                                                                   | Bhausaheb Saedesai      |                    |                         |
| Rural Hospital, Talegaon Dabhade , Pune                                                                                                                                                                                                                                                                                                                                                                                                                                                                                                  |                         |                    |                         |
| Address: P/O Yashwant Nagar, Approach Road, Talegae                                                                                                                                                                                                                                                                                                                                                                                                                                                                                      | on Dabhade, , Pune      | √<br>              | 4.3                     |
| 4110507                                                                                                                                                                                                                                                                                                                                                                                                                                                                                                                                  |                         | Yes/No             | Adequate                |
| Telephone No. : <b>8421141958</b>                                                                                                                                                                                                                                                                                                                                                                                                                                                                                                        |                         |                    |                         |
| Bed Strength: <b>710+90=800</b>                                                                                                                                                                                                                                                                                                                                                                                                                                                                                                          |                         |                    |                         |
| Distance of Hospital from the College to which it is attached                                                                                                                                                                                                                                                                                                                                                                                                                                                                            | 1                       |                    | Adaguata                |
| (in kms) <b>00 KM</b>                                                                                                                                                                                                                                                                                                                                                                                                                                                                                                                    |                         | -                  | Adequate                |
| Number of beds registered as per BNH Act- 800                                                                                                                                                                                                                                                                                                                                                                                                                                                                                            |                         | √<br>Yes/No        | Adequate                |
| 7 I. Total constructed area of Hospital Building as per M                                                                                                                                                                                                                                                                                                                                                                                                                                                                                | ISR (21:183 Sa.mtr. /   | $\sqrt{}$          |                         |
|                                                                                                                                                                                                                                                                                                                                                                                                                                                                                                                                          | her the Hospital is     | Yes/No             | Adequate                |
| Owned by the College / Management or $\sqrt{Rented?}$                                                                                                                                                                                                                                                                                                                                                                                                                                                                                    |                         | 165/140            |                         |
| \( \text{  \text{ \text{ \text{ \text{ \text{  \text{ \text{ \text{ \text{ \text{ \text{ \text{  \text{ \text{   \text{                                                                                                                                                                                                                                                                        \qua |                         | v<br>Yes/No        | Adequate                |
| II. Hospital Administration Block as per MSR                                                                                                                                                                                                                                                                                                                                                                                                                                                                                             |                         | √ √                |                         |
| (Superintendent room, Deputy Superintendent room, Med                                                                                                                                                                                                                                                                                                                                                                                                                                                                                    | dical officers' room    | v<br>Yes/No        | Adequate                |
| Matron room, Assistant Matron room, Reception and Regis                                                                                                                                                                                                                                                                                                                                                                                                                                                                                  |                         | 103/110            | Auequate                |
| III. Out-Patient Departments (OPD) as per MSR                                                                                                                                                                                                                                                                                                                                                                                                                                                                                            | tration, etc.)          | 1                  |                         |
| Total Area of OPD ComplexSq.ft. No. of OPD                                                                                                                                                                                                                                                                                                                                                                                                                                                                                               | D's <b>10</b>           | Yes/No             | Adequate                |
| Facilities shall be as per MSR & all details shall be on colleg                                                                                                                                                                                                                                                                                                                                                                                                                                                                          |                         | 100/110            | nacquate                |
| IV. In Patient Departments (IPD) as per MSR                                                                                                                                                                                                                                                                                                                                                                                                                                                                                              |                         |                    |                         |
| Total Area of IPD ComplexSq.ft. No. of IPD Depart                                                                                                                                                                                                                                                                                                                                                                                                                                                                                        | ments <b>09</b>         | Yes/No             |                         |
| Bed Distribution Facilities shall be as per MSR & all deta                                                                                                                                                                                                                                                                                                                                                                                                                                                                               |                         | ,                  | Adequate                |
| website.                                                                                                                                                                                                                                                                                                                                                                                                                                                                                                                                 |                         |                    |                         |
| V. Operation Theatres Block as per MSR                                                                                                                                                                                                                                                                                                                                                                                                                                                                                                   |                         |                    |                         |
| Total Area of OT Blocksq.ft. No.of OTs availabl                                                                                                                                                                                                                                                                                                                                                                                                                                                                                          | e <b>11</b> Facilities  | Yes/No             | Adequate                |
| shall be as per MSR & all details shall be on college website                                                                                                                                                                                                                                                                                                                                                                                                                                                                            |                         |                    | 1                       |
| VI. Casualty Facilities                                                                                                                                                                                                                                                                                                                                                                                                                                                                                                                  |                         |                    | A J                     |
| State Government Permission Letter                                                                                                                                                                                                                                                                                                                                                                                                                                                                                                       |                         | Yes/No             | Adequate                |
| VII. Central Clinical Laboratory: Well-equipped with                                                                                                                                                                                                                                                                                                                                                                                                                                                                                     | h separate sections for | _                  |                         |
| Pathology, Biochemistry and Micro-biology. Attached to                                                                                                                                                                                                                                                                                                                                                                                                                                                                                   |                         | $\sqrt{}$          | A                       |
| collection of urine samples. Other diagnostic tools for ECG o                                                                                                                                                                                                                                                                                                                                                                                                                                                                            | -                       | Yes/No             | Adequate                |
| Provided.                                                                                                                                                                                                                                                                                                                                                                                                                                                                                                                                |                         |                    |                         |
| VIII. Radiology or Sonography Section: Radiologist ch                                                                                                                                                                                                                                                                                                                                                                                                                                                                                    | namber, X-ray room,     |                    |                         |
| Dark room, film drying room, store room, patients waiting                                                                                                                                                                                                                                                                                                                                                                                                                                                                                | -                       | Yes/No             | Adequate                |
| reception n or registration or report room.                                                                                                                                                                                                                                                                                                                                                                                                                                                                                              | ,                       | •                  | 1                       |
| IX. Labour Room :                                                                                                                                                                                                                                                                                                                                                                                                                                                                                                                        |                         |                    | A                       |
|                                                                                                                                                                                                                                                                                                                                                                                                                                                                                                                                          |                         | Yes/No             | Adequate                |