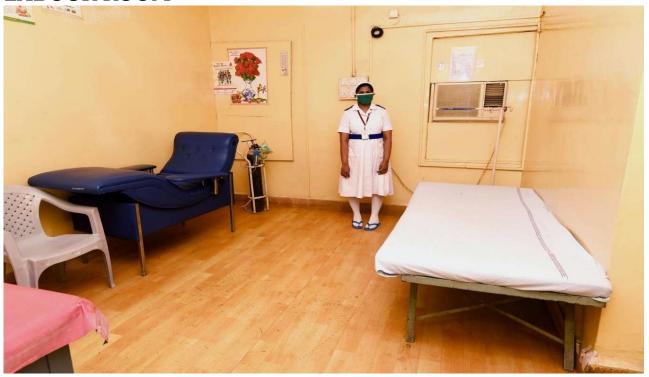

| (VIII) Canteen and Kitchen Facility: [Note: Verify Canteen Facility & Hygiene is monitored                                                                                                                                                                                                                                                                                                                                                                                                                                               | as per MUHS             |                    | Adequate                |
|------------------------------------------------------------------------------------------------------------------------------------------------------------------------------------------------------------------------------------------------------------------------------------------------------------------------------------------------------------------------------------------------------------------------------------------------------------------------------------------------------------------------------------------|-------------------------|--------------------|-------------------------|
| Circular No.18/2019 dated 19/03/2019.]                                                                                                                                                                                                                                                                                                                                                                                                                                                                                                   | •                       | Yes/No             | •                       |
| (IX) Common Rooms: Separate common rooms for boys an                                                                                                                                                                                                                                                                                                                                                                                                                                                                                     | d girls with            | $\sqrt{}$          | Adaguata                |
| Adequate space and sitting arrangement shall be available.                                                                                                                                                                                                                                                                                                                                                                                                                                                                               |                         | Yes/No             | Adequate                |
| 3 University Examination Infrastructure:                                                                                                                                                                                                                                                                                                                                                                                                                                                                                                 |                         |                    |                         |
| Strong Room for examination a) (Area- 300 sq.ft, b) Shelf, a                                                                                                                                                                                                                                                                                                                                                                                                                                                                             | c) Steel cupboard –     |                    | Adequate                |
| 1, d) CCTV, Photocopier Machine, Examination hall with                                                                                                                                                                                                                                                                                                                                                                                                                                                                                   | benches, Parking        | -                  | Auequate                |
| Facility for University vehicle, Guest house facility                                                                                                                                                                                                                                                                                                                                                                                                                                                                                    |                         |                    |                         |
| 4 Other facilities:                                                                                                                                                                                                                                                                                                                                                                                                                                                                                                                      |                         |                    |                         |
| Hospital Waste Management, Medical Education Un                                                                                                                                                                                                                                                                                                                                                                                                                                                                                          | nit, Intercom Network,  | $\sqrt{}$          |                         |
| Playground, P.T Teacher or Instructor, Cafeteria, Fac                                                                                                                                                                                                                                                                                                                                                                                                                                                                                    | ility for indoor games, | Yes/No             | Adequate                |
| Gymnasium / Gymkhana Facility, Is there any LMS (lea                                                                                                                                                                                                                                                                                                                                                                                                                                                                                     | rning management        |                    |                         |
| system software) available                                                                                                                                                                                                                                                                                                                                                                                                                                                                                                               |                         |                    |                         |
| 5 Hostel facility:                                                                                                                                                                                                                                                                                                                                                                                                                                                                                                                       |                         |                    |                         |
| Boys (UG & PG), Girls (UG & PG), Interns, Residents, Warder                                                                                                                                                                                                                                                                                                                                                                                                                                                                              | n/ Rector, Hygiene,     | $\sqrt{}$          | Adequate                |
| Vending Machine etc.                                                                                                                                                                                                                                                                                                                                                                                                                                                                                                                     |                         | Yes/No             | _                       |
| Hospital                                                                                                                                                                                                                                                                                                                                                                                                                                                                                                                                 | 1                       |                    |                         |
| 6 Hospital Details                                                                                                                                                                                                                                                                                                                                                                                                                                                                                                                       |                         | Details on         | Adaguata                |
|                                                                                                                                                                                                                                                                                                                                                                                                                                                                                                                                          |                         | College<br>Website | Adequate,<br>Inadequate |
| Name of the Hospital : M.I.M.E.R Medical College & Dr.                                                                                                                                                                                                                                                                                                                                                                                                                                                                                   | Bhausaheb Saedesai      |                    |                         |
| Rural Hospital, Talegaon Dabhade , Pune                                                                                                                                                                                                                                                                                                                                                                                                                                                                                                  |                         |                    |                         |
| Address: P/O Yashwant Nagar, Approach Road, Talegae                                                                                                                                                                                                                                                                                                                                                                                                                                                                                      | on Dabhade, , Pune      | √<br>              | 4.3                     |
| 4110507                                                                                                                                                                                                                                                                                                                                                                                                                                                                                                                                  |                         | Yes/No             | Adequate                |
| Telephone No. : <b>8421141958</b>                                                                                                                                                                                                                                                                                                                                                                                                                                                                                                        |                         |                    |                         |
| Bed Strength: <b>710+90=800</b>                                                                                                                                                                                                                                                                                                                                                                                                                                                                                                          |                         |                    |                         |
| Distance of Hospital from the College to which it is attached                                                                                                                                                                                                                                                                                                                                                                                                                                                                            | 1                       |                    | Adaguata                |
| (in kms) <b>00 KM</b>                                                                                                                                                                                                                                                                                                                                                                                                                                                                                                                    |                         | -                  | Adequate                |
| Number of beds registered as per BNH Act- 800                                                                                                                                                                                                                                                                                                                                                                                                                                                                                            |                         | √<br>Yes/No        | Adequate                |
| 7 I. Total constructed area of Hospital Building as per M                                                                                                                                                                                                                                                                                                                                                                                                                                                                                | ISR (21:183 Sa.mtr. /   | $\sqrt{}$          |                         |
|                                                                                                                                                                                                                                                                                                                                                                                                                                                                                                                                          | her the Hospital is     | Yes/No             | Adequate                |
| Owned by the College / Management or $\sqrt{Rented?}$                                                                                                                                                                                                                                                                                                                                                                                                                                                                                    |                         | 165/140            |                         |
| \( \text{  \text{ \text{ \text{ \text{ \text{  \text{ \text{ \text{ \text{ \text{ \text{ \text{  \text{ \text{   \text{                                                                                                                                                                                                                                                                        \qua |                         | v<br>Yes/No        | Adequate                |
| II. Hospital Administration Block as per MSR                                                                                                                                                                                                                                                                                                                                                                                                                                                                                             |                         | √ √                |                         |
| (Superintendent room, Deputy Superintendent room, Med                                                                                                                                                                                                                                                                                                                                                                                                                                                                                    | dical officers' room    | v<br>Yes/No        | Adequate                |
| Matron room, Assistant Matron room, Reception and Regis                                                                                                                                                                                                                                                                                                                                                                                                                                                                                  |                         | 103/110            | Auequate                |
| III. Out-Patient Departments (OPD) as per MSR                                                                                                                                                                                                                                                                                                                                                                                                                                                                                            | tration, etc.)          | 1                  |                         |
| Total Area of OPD ComplexSq.ft. No. of OPD                                                                                                                                                                                                                                                                                                                                                                                                                                                                                               | D's <b>10</b>           | Yes/No             | Adequate                |
| Facilities shall be as per MSR & all details shall be on colleg                                                                                                                                                                                                                                                                                                                                                                                                                                                                          |                         | 100/110            | nacquate                |
| IV. In Patient Departments (IPD) as per MSR                                                                                                                                                                                                                                                                                                                                                                                                                                                                                              |                         |                    |                         |
| Total Area of IPD ComplexSq.ft. No. of IPD Depart                                                                                                                                                                                                                                                                                                                                                                                                                                                                                        | ments <b>09</b>         | Yes/No             |                         |
| Bed Distribution Facilities shall be as per MSR & all deta                                                                                                                                                                                                                                                                                                                                                                                                                                                                               |                         | ,                  | Adequate                |
| website.                                                                                                                                                                                                                                                                                                                                                                                                                                                                                                                                 |                         |                    |                         |
| V. Operation Theatres Block as per MSR                                                                                                                                                                                                                                                                                                                                                                                                                                                                                                   |                         |                    |                         |
| Total Area of OT Blocksq.ft. No.of OTs availabl                                                                                                                                                                                                                                                                                                                                                                                                                                                                                          | e <b>11</b> Facilities  | Yes/No             | Adequate                |
| shall be as per MSR & all details shall be on college website                                                                                                                                                                                                                                                                                                                                                                                                                                                                            |                         |                    | 1                       |
| VI. Casualty Facilities                                                                                                                                                                                                                                                                                                                                                                                                                                                                                                                  |                         |                    | A J                     |
| State Government Permission Letter                                                                                                                                                                                                                                                                                                                                                                                                                                                                                                       |                         | Yes/No             | Adequate                |
| VII. Central Clinical Laboratory: Well-equipped with                                                                                                                                                                                                                                                                                                                                                                                                                                                                                     | h separate sections for | _                  |                         |
| Pathology, Biochemistry and Micro-biology. Attached to                                                                                                                                                                                                                                                                                                                                                                                                                                                                                   |                         | $\sqrt{}$          | A                       |
| collection of urine samples. Other diagnostic tools for ECG o                                                                                                                                                                                                                                                                                                                                                                                                                                                                            | -                       | Yes/No             | Adequate                |
| Provided.                                                                                                                                                                                                                                                                                                                                                                                                                                                                                                                                |                         |                    |                         |
| VIII. Radiology or Sonography Section: Radiologist ch                                                                                                                                                                                                                                                                                                                                                                                                                                                                                    | namber, X-ray room,     |                    |                         |
| Dark room, film drying room, store room, patients waiting                                                                                                                                                                                                                                                                                                                                                                                                                                                                                | -                       | Yes/No             | Adequate                |
| reception n or registration or report room.                                                                                                                                                                                                                                                                                                                                                                                                                                                                                              | ,                       | •                  | 1                       |
| IX. Labour Room :                                                                                                                                                                                                                                                                                                                                                                                                                                                                                                                        |                         |                    | A                       |
|                                                                                                                                                                                                                                                                                                                                                                                                                                                                                                                                          |                         | Yes/No             | Adequate                |