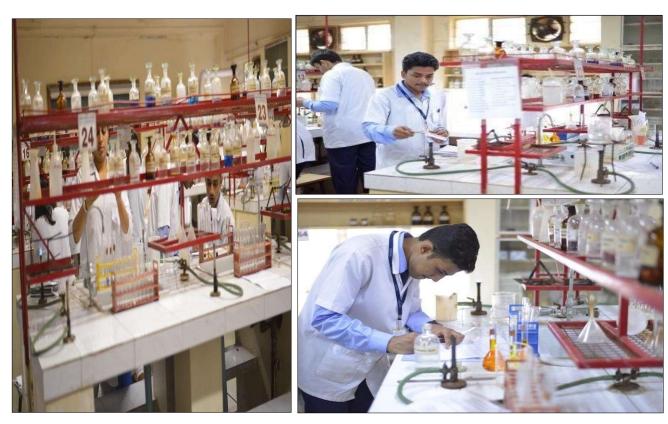

#### INFRASTRUCTURE DETAILS

| Sr.<br>No. | Particulars to be verified                                                                                                                                                                                                                                                                                                                                                                                                                                      | Detail on<br>College<br>Website | Adequate/<br>Inadequate |
|------------|-----------------------------------------------------------------------------------------------------------------------------------------------------------------------------------------------------------------------------------------------------------------------------------------------------------------------------------------------------------------------------------------------------------------------------------------------------------------|---------------------------------|-------------------------|
|            | College                                                                                                                                                                                                                                                                                                                                                                                                                                                         |                                 |                         |
| 1          | Land details: Total land, owner, unitary or not, NA of all land, 7/12 extracts of all land (Applicable only to Private Colleges).  (Verify land documents & Government permissions documents are uploaded on College Website.  No Land/ Construction documents shall be submitted to the University.  Only deficit information to be pointed out to the University).                                                                                            | √<br>Yes/No                     | Adequate                |
| 2          | Total constructed area of college building                                                                                                                                                                                                                                                                                                                                                                                                                      |                                 |                         |
|            | (I) Administrative Section:  Total Area sq.ft (which includes) Principal Room, P.A. Room, Reception cue Visitors lounge, Meeting hall, Account section, Record and Central store etc.                                                                                                                                                                                                                                                                           | √<br>Yes/No                     | Adequate                |
|            | <ul> <li>(II) Lecture Halls:</li> <li>a) Total No. of Lecture Halls -04</li> <li>b) IT enabled, Audio / Video teaching Aids</li> <li>c) Total area for lecture Halls √</li> </ul>                                                                                                                                                                                                                                                                               | √<br>Yes/No                     | Adequate                |
|            | (III) Seminar or Conference or Examination Hall: a) Total AreaSq.ft. b) Total Seating Capacity 50*4=200 c) Audio / Video System and Other Facilities                                                                                                                                                                                                                                                                                                            | √<br>Yes/No                     | Adequate                |
|            | (IV) Central Library: a) Total Area: 2400 Sq.ft. Total No. of Books 1354 Distribution of books. Capacity of Reading Hall: for Students 60 for Teachers 10 No. of Scientific Journals 18 No. of News Papers 02 Photo Copier Machine 03 Drinking water & Washrooms.  b) Digital Library: No. of Computers 43 Internet Facility Yes                                                                                                                                | √<br>Yes/No                     | Adequate                |
|            | (V) Teaching Departments:  There shall be Five Teaching Departments as per MSR No. of departmentsDepartmental Area, No. of Books/ Charts / Models / Specimens (dry and wet) / Museum in each department information to be uploaded on college website.                                                                                                                                                                                                          | √<br>Yes/No                     | Adequate                |
|            | (VI) Laboratories: Laboratories: As per MSR (8,534 Sq.ft.)  Nursing Foundation and Medical Surgical Nursing Lab (1513 Sq.ft.), CHN (900 Sq.ft.), Nutrition (1000Sq.ft.),  OBG and Paediatric (900Sq.ft.), Pre- Clinical Science (900Sq.ft.),  Advanced Nursing Skill Lab (900Sq.ft.),  Computer Lab (1500Sq.ft.), with 10 computer as per Intake capacity, AV Aids (600Sq.ft.),  well Equipped Lab must have Mannequins, Articles & Beds as per MSR & INC Norms | √<br>Yes/No                     | Adequate                |
|            | (VII) Auditorium:- (As per MSR)  Auditorium should be spacious enough to accommodate at least double the sanctioned/actual strength of students, so that it can be utilized for hosting functions of the college, educational conferences/workshops, examinations etc. It should have proper stage                                                                                                                                                              | √<br>Yes/No                     |                         |
|            | with green room facilities. It should be well – ventilated and have proper lighting system.  There should be arrangements for the use of all kinds of basic and advanced audio-visual aids.  OR  Multipurpose Hall:-                                                                                                                                                                                                                                            | 100,110                         | Adequate                |