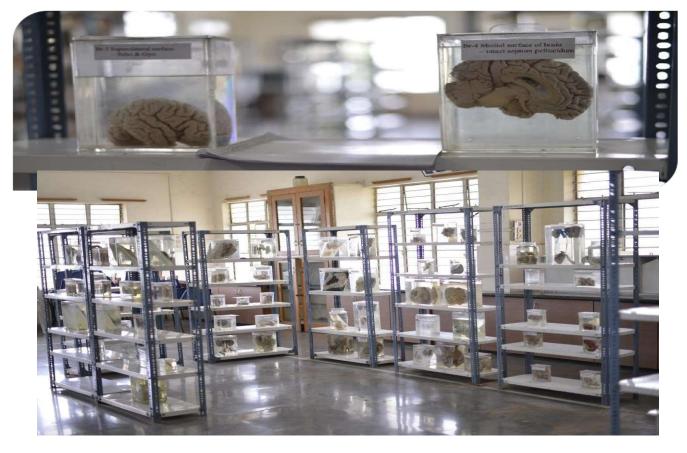

#### INFRASTRUCTURE DETAILS

| Sr.<br>No. | Particulars to be verified                                                                                                                                                                                                                                                                                                                                                                                                                                      | Detail on<br>College<br>Website | Adequate/<br>Inadequate |
|------------|-----------------------------------------------------------------------------------------------------------------------------------------------------------------------------------------------------------------------------------------------------------------------------------------------------------------------------------------------------------------------------------------------------------------------------------------------------------------|---------------------------------|-------------------------|
|            | College                                                                                                                                                                                                                                                                                                                                                                                                                                                         |                                 |                         |
| 1          | Land details: Total land, owner, unitary or not, NA of all land, 7/12 extracts of all land (Applicable only to Private Colleges).  (Verify land documents & Government permissions documents are uploaded on College Website.  No Land/ Construction documents shall be submitted to the University.  Only deficit information to be pointed out to the University).                                                                                            | √<br>Yes/No                     | Adequate                |
| 2          | Total constructed area of college building                                                                                                                                                                                                                                                                                                                                                                                                                      |                                 |                         |
|            | (I) Administrative Section:  Total Area sq.ft (which includes) Principal Room, P.A. Room, Reception cue Visitors lounge, Meeting hall, Account section, Record and Central store etc.                                                                                                                                                                                                                                                                           | √<br>Yes/No                     | Adequate                |
|            | <ul> <li>(II) Lecture Halls:</li> <li>a) Total No. of Lecture Halls -04</li> <li>b) IT enabled, Audio / Video teaching Aids</li> <li>c) Total area for lecture Halls √</li> </ul>                                                                                                                                                                                                                                                                               | √<br>Yes/No                     | Adequate                |
|            | (III) Seminar or Conference or Examination Hall: a) Total AreaSq.ft. b) Total Seating Capacity 50*4=200 c) Audio / Video System and Other Facilities                                                                                                                                                                                                                                                                                                            | √<br>Yes/No                     | Adequate                |
|            | (IV) Central Library: a) Total Area: 2400 Sq.ft. Total No. of Books 1354 Distribution of books. Capacity of Reading Hall: for Students 60 for Teachers 10 No. of Scientific Journals 18 No. of News Papers 02 Photo Copier Machine 03 Drinking water & Washrooms.  b) Digital Library: No. of Computers 43 Internet Facility Yes                                                                                                                                | √<br>Yes/No                     | Adequate                |
|            | (V) Teaching Departments:  There shall be Five Teaching Departments as per MSR No. of departmentsDepartmental Area, No. of Books/ Charts / Models / Specimens (dry and wet) / Museum in each department information to be uploaded on college website.                                                                                                                                                                                                          | √<br>Yes/No                     | Adequate                |
|            | (VI) Laboratories: Laboratories: As per MSR (8,534 Sq.ft.)  Nursing Foundation and Medical Surgical Nursing Lab (1513 Sq.ft.), CHN (900 Sq.ft.), Nutrition (1000Sq.ft.),  OBG and Paediatric (900Sq.ft.), Pre- Clinical Science (900Sq.ft.),  Advanced Nursing Skill Lab (900Sq.ft.),  Computer Lab (1500Sq.ft.), with 10 computer as per Intake capacity, AV Aids (600Sq.ft.),  well Equipped Lab must have Mannequins, Articles & Beds as per MSR & INC Norms | √<br>Yes/No                     | Adequate                |
|            | (VII) Auditorium:- (As per MSR)  Auditorium should be spacious enough to accommodate at least double the sanctioned/actual strength of students, so that it can be utilized for hosting functions of the college, educational conferences/workshops, examinations etc. It should have proper stage                                                                                                                                                              | √<br>Yes/No                     |                         |
|            | with green room facilities. It should be well – ventilated and have proper lighting system.  There should be arrangements for the use of all kinds of basic and advanced audio-visual aids.  OR  Multipurpose Hall:-                                                                                                                                                                                                                                            | 100,110                         | Adequate                |