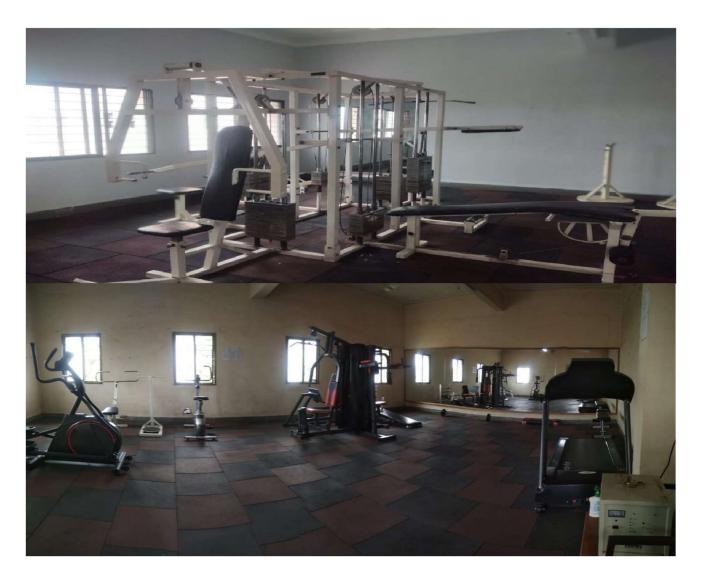

#### INFRASTRUCTURE DETAILS

| Sr.<br>No. | Particulars to be verified                                                                                                                                                                                                                                                                                                                                                                                                                                      | Detail on<br>College<br>Website | Adequate/<br>Inadequate |
|------------|-----------------------------------------------------------------------------------------------------------------------------------------------------------------------------------------------------------------------------------------------------------------------------------------------------------------------------------------------------------------------------------------------------------------------------------------------------------------|---------------------------------|-------------------------|
|            | College                                                                                                                                                                                                                                                                                                                                                                                                                                                         |                                 |                         |
| 1          | Land details: Total land, owner, unitary or not, NA of all land, 7/12 extracts of all land (Applicable only to Private Colleges).  (Verify land documents & Government permissions documents are uploaded on College Website.  No Land/ Construction documents shall be submitted to the University.  Only deficit information to be pointed out to the University).                                                                                            | √<br>Yes/No                     | Adequate                |
| 2          | Total constructed area of college building                                                                                                                                                                                                                                                                                                                                                                                                                      |                                 |                         |
|            | (I) Administrative Section:  Total Area sq.ft (which includes) Principal Room, P.A. Room, Reception cue Visitors lounge, Meeting hall, Account section, Record and Central store etc.                                                                                                                                                                                                                                                                           | √<br>Yes/No                     | Adequate                |
|            | <ul> <li>(II) Lecture Halls:</li> <li>a) Total No. of Lecture Halls -04</li> <li>b) IT enabled, Audio / Video teaching Aids</li> <li>c) Total area for lecture Halls √</li> </ul>                                                                                                                                                                                                                                                                               | √<br>Yes/No                     | Adequate                |
|            | (III) Seminar or Conference or Examination Hall: a) Total AreaSq.ft. b) Total Seating Capacity 50*4=200 c) Audio / Video System and Other Facilities                                                                                                                                                                                                                                                                                                            | √<br>Yes/No                     | Adequate                |
|            | (IV) Central Library: a) Total Area: 2400 Sq.ft. Total No. of Books 1354 Distribution of books. Capacity of Reading Hall: for Students 60 for Teachers 10 No. of Scientific Journals 18 No. of News Papers 02 Photo Copier Machine 03 Drinking water & Washrooms.  b) Digital Library: No. of Computers 43 Internet Facility Yes                                                                                                                                | √<br>Yes/No                     | Adequate                |
|            | (V) Teaching Departments:  There shall be Five Teaching Departments as per MSR No. of departmentsDepartmental Area, No. of Books/ Charts / Models / Specimens (dry and wet) / Museum in each department information to be uploaded on college website.                                                                                                                                                                                                          | √<br>Yes/No                     | Adequate                |
|            | (VI) Laboratories: Laboratories: As per MSR (8,534 Sq.ft.)  Nursing Foundation and Medical Surgical Nursing Lab (1513 Sq.ft.), CHN (900 Sq.ft.), Nutrition (1000Sq.ft.),  OBG and Paediatric (900Sq.ft.), Pre- Clinical Science (900Sq.ft.),  Advanced Nursing Skill Lab (900Sq.ft.),  Computer Lab (1500Sq.ft.), with 10 computer as per Intake capacity, AV Aids (600Sq.ft.),  well Equipped Lab must have Mannequins, Articles & Beds as per MSR & INC Norms | √<br>Yes/No                     | Adequate                |
|            | (VII) Auditorium:- (As per MSR)  Auditorium should be spacious enough to accommodate at least double the sanctioned/actual strength of students, so that it can be utilized for hosting functions of the college, educational conferences/workshops, examinations etc. It should have proper stage                                                                                                                                                              | √<br>Yes/No                     |                         |
|            | with green room facilities. It should be well – ventilated and have proper lighting system.  There should be arrangements for the use of all kinds of basic and advanced audio-visual aids.  OR  Multipurpose Hall:-                                                                                                                                                                                                                                            | 100,110                         | Adequate                |