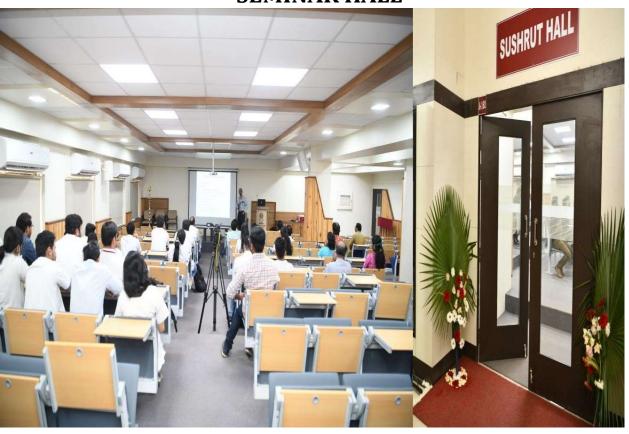

#### INFRASTRUCTURE DETAILS

| Sr.<br>No. | Particulars to be verified                                                                                                                                                                                                                                                                                                                                                                                                                                      | Detail on<br>College<br>Website | Adequate/<br>Inadequate |
|------------|-----------------------------------------------------------------------------------------------------------------------------------------------------------------------------------------------------------------------------------------------------------------------------------------------------------------------------------------------------------------------------------------------------------------------------------------------------------------|---------------------------------|-------------------------|
|            | College                                                                                                                                                                                                                                                                                                                                                                                                                                                         |                                 |                         |
| 1          | Land details: Total land, owner, unitary or not, NA of all land, 7/12 extracts of all land (Applicable only to Private Colleges).  (Verify land documents & Government permissions documents are uploaded on College Website.  No Land/ Construction documents shall be submitted to the University.  Only deficit information to be pointed out to the University).                                                                                            | √<br>Yes/No                     | Adequate                |
| 2          | Total constructed area of college building                                                                                                                                                                                                                                                                                                                                                                                                                      |                                 |                         |
|            | (I) Administrative Section:  Total Area sq.ft (which includes) Principal Room, P.A. Room, Reception cue Visitors lounge, Meeting hall, Account section, Record and Central store etc.                                                                                                                                                                                                                                                                           | √<br>Yes/No                     | Adequate                |
|            | <ul> <li>(II) Lecture Halls:</li> <li>a) Total No. of Lecture Halls -04</li> <li>b) IT enabled, Audio / Video teaching Aids</li> <li>c) Total area for lecture Halls √</li> </ul>                                                                                                                                                                                                                                                                               | √<br>Yes/No                     | Adequate                |
|            | (III) Seminar or Conference or Examination Hall: a) Total AreaSq.ft. b) Total Seating Capacity 50*4=200 c) Audio / Video System and Other Facilities                                                                                                                                                                                                                                                                                                            | √<br>Yes/No                     | Adequate                |
|            | (IV) Central Library: a) Total Area: 2400 Sq.ft. Total No. of Books 1354 Distribution of books. Capacity of Reading Hall: for Students 60 for Teachers 10 No. of Scientific Journals 18 No. of News Papers 02 Photo Copier Machine 03 Drinking water & Washrooms.  b) Digital Library: No. of Computers 43 Internet Facility Yes                                                                                                                                | √<br>Yes/No                     | Adequate                |
|            | (V) Teaching Departments:  There shall be Five Teaching Departments as per MSR No. of departmentsDepartmental Area, No. of Books/ Charts / Models / Specimens (dry and wet) / Museum in each department information to be uploaded on college website.                                                                                                                                                                                                          | √<br>Yes/No                     | Adequate                |
|            | (VI) Laboratories: Laboratories: As per MSR (8,534 Sq.ft.)  Nursing Foundation and Medical Surgical Nursing Lab (1513 Sq.ft.), CHN (900 Sq.ft.), Nutrition (1000Sq.ft.),  OBG and Paediatric (900Sq.ft.), Pre- Clinical Science (900Sq.ft.),  Advanced Nursing Skill Lab (900Sq.ft.),  Computer Lab (1500Sq.ft.), with 10 computer as per Intake capacity, AV Aids (600Sq.ft.),  well Equipped Lab must have Mannequins, Articles & Beds as per MSR & INC Norms | √<br>Yes/No                     | Adequate                |
|            | (VII) Auditorium:- (As per MSR)  Auditorium should be spacious enough to accommodate at least double the sanctioned/actual strength of students, so that it can be utilized for hosting functions of the college, educational conferences/workshops, examinations etc. It should have proper stage                                                                                                                                                              | √<br>Yes/No                     |                         |
|            | with green room facilities. It should be well – ventilated and have proper lighting system.  There should be arrangements for the use of all kinds of basic and advanced audio-visual aids.  OR  Multipurpose Hall:-                                                                                                                                                                                                                                            | 100,110                         | Adequate                |