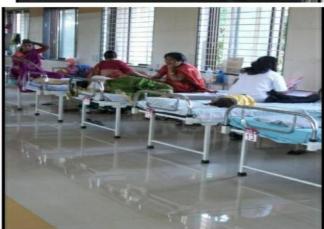

| Ho | spital attach Relevant Document on web site                                                                                                                                                                                                                                                                                             |                                 |                         |
|----|-----------------------------------------------------------------------------------------------------------------------------------------------------------------------------------------------------------------------------------------------------------------------------------------------------------------------------------------|---------------------------------|-------------------------|
|    | Hospital Details                                                                                                                                                                                                                                                                                                                        | Detail on<br>College<br>Website | Adequate/<br>Inadequate |
| 6  | Name of the Hospital : M.I.M.E.R Medical College & Dr. Bhausaheb Sardesai<br>Rural Hospital, Talegaon Dabhade, Pune<br>Address: P/O Yashwant Nagar, Approach road, Talegaon Dabhade, Pune<br>410507                                                                                                                                     | √<br>Yes/No                     |                         |
| Ü  | Telephone No. : <b>8421141958</b> Bed Strength : <b>800</b>                                                                                                                                                                                                                                                                             |                                 | Adequate                |
|    | Distance of Hospital from the College to which it is attached (in kms): <b>00 Km</b>                                                                                                                                                                                                                                                    |                                 | Adequate                |
|    | Number of beds registered as BNH Act (attach certificate on web site): 800                                                                                                                                                                                                                                                              | √<br>Yes/No                     | Adequate                |
|    | Total constructed area of Hospital Building as per MSR attach completion certificate and blue print                                                                                                                                                                                                                                     | √<br>Yes/No                     | Adequate                |
|    | (21:183 Sq.mtr. / Sq.ft) Whether the Hospital is Owned by the College                                                                                                                                                                                                                                                                   | √<br>Yes/No                     | Adequate                |
|    | II. Hospital Admi <mark>nistration Block as per MSR</mark> (Superintendent room, Deputy Superintendent room, Medical officers' room, Matron room, Assistant Matron room, Reception and Registration, etc.)                                                                                                                              | √<br>Yes/No                     | Adequate                |
| 7  | III. Out-Patient Departments (OPD) as per MSR  Total Area of OPD Complex Sq.ft.  No. of OPD's: 10  Facilities shall be as per MSR & all details shall be on college website.                                                                                                                                                            | √<br>Yes/No                     | Adequate                |
|    | <ul> <li>IV. In Patient Departments (IPD) as per MSR</li> <li>a) Total Area of IPD Complex 9880Sq.ft.</li> <li>b) No. of IPD Departments: 13</li> <li>c) Bed Distribution 800 Beds Sanctioned</li> <li>Facilities shall be as per MSR &amp; all details shall be on College website.</li> </ul>                                         | √<br>Yes/No                     | Adequate                |
|    | <ul> <li>V. Operation Theatres Block as per MSR</li> <li>a) Total Area of OT Block 4300 sq.ft.</li> <li>b) No. Of OTs available: 15</li> <li>Facilities shall be as per MSR &amp; all details shall be on college website.</li> </ul>                                                                                                   | √<br>Yes/No                     | Adequate                |
|    | VI. Casualty Facilities State Government Permission Letter attach copy on web site                                                                                                                                                                                                                                                      | √<br>Yes/No                     | Adequate                |
|    | VII. Central Clinical Laboratory details (all Relevant information on hospital letter head to be uploaded on web site) Well-equipped with separate sections for Pathology, Biochemistry and Microbiology. Attached toilet shall be there for collection of urine samples. Other diagnostic tools for ECG or TMT etc. shall be Provided. | √<br>Yes/No                     | Adequate                |
|    | VIII. Radiology or Sonography Section:-:(all Relevant information on hospital letter head to be uploaded on web site) Radiologist chamber, X-ray room, Dark room, film drying room, store room, patients waiting and dressing room, reception or registration or report room.                                                           | √<br>Yes/No                     | Adequate                |