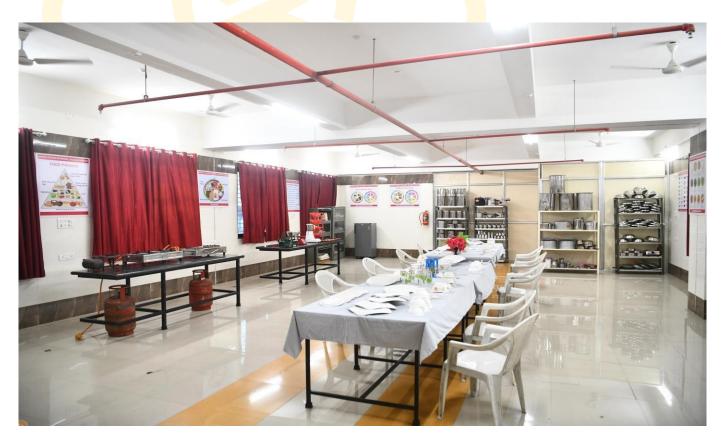

| (V) Teaching Departments:                                                                                                   |             |          |
|-----------------------------------------------------------------------------------------------------------------------------|-------------|----------|
| There shall be Five Teaching Departments as per MSR                                                                         | $\sqrt{}$   | Adequate |
| a) No. of departments-05                                                                                                    | Yes/No      |          |
| b) Departmental Area-1020 Sqft                                                                                              |             |          |
| No. of Books/ Charts / Models / Specimens (dry and wet) / Museum in each                                                    |             |          |
| department information to be uploaded on college website.                                                                   |             |          |
| (VI) Laboratories :-                                                                                                        |             |          |
| Laboratories : As per MSR (8,113 Sq.ft)                                                                                     |             |          |
| a) Nursing Foundation-Medical Surgical Nursing and Advanced Nursing Skill                                                   |             |          |
| Lab <b>(1600Sq.ft.),</b>                                                                                                    |             |          |
| b) CHN +Nutrition (1200Sq.ft.),                                                                                             | $\sqrt{}$   |          |
| c) OBGY: (900Sq.ft.),                                                                                                       | Yes/No      | Adequate |
| d) Pediatric Lab: (900Sq.ft.),                                                                                              |             |          |
| e) Pre-Clinical Science (900Sq.ft.),                                                                                        |             |          |
| f) Computer Lab (2500Sq.ft.),                                                                                               | CA          |          |
| g) A.V aids Room (600 Sqft)                                                                                                 |             |          |
| with 1:5 computer as per Intake capacity, AV Aids, well Equipped Lab must have                                              |             |          |
| Mannequins, Artic <mark>les</mark> & Beds as per MSR & INC Norms                                                            |             |          |
| (VII) Auditorium:- (As per MSR)                                                                                             | 10          | Adequate |
| Auditorium shoul <mark>d be</mark> spacious enough to accommodate at least double the                                       |             |          |
| sanctioned/actual strength of students, so that it can be utilized for hosting                                              | √           |          |
| functions of the colleg <mark>e, educational c</mark> onferences/ workshops <mark>, examinations</mark>                     | Yes/No      |          |
| etc. It should have prope <mark>r stage</mark> wit <mark>h g</mark> reen room facilities. It <mark>sho</mark> uld be well – |             |          |
| ventilated and have proper lighting system. There should be arrangements for                                                |             |          |
| the use of all kinds of basic and advanced audio-visual aids.                                                               |             |          |
| OR                                                                                                                          |             |          |
| Multipurpose Hall:-                                                                                                         |             |          |
| College of Nursing should have own multipurpose hall                                                                        |             |          |
| (VIII) Canteen and Kitchen Facility:- attached certificate                                                                  | V           | Adequate |
| [Note: Verify Canteen Facility & Hygiene is monitored as per MUHS                                                           | Yes/No      |          |
| Circular No.18/2019 dated 19/03/2 <mark>01</mark> 9.]                                                                       |             |          |
| (IX) Common Rooms: Is separate common rooms for boys and girls available                                                    |             | Adequate |
| (Specify seating capacity)                                                                                                  | Yes/No      |          |
| University Examination Infrastructure:                                                                                      | $\sqrt{}$   | Adequate |
| Strong Room for examination                                                                                                 | Yes/No      |          |
| a) Area- 900 sq.ft,                                                                                                         |             |          |
| <b>b)</b> Shelf- <b>01</b>                                                                                                  |             |          |
| c) Steel cupboard-01                                                                                                        |             |          |
| d) CCTV, Photocopier Machine, Examination hall with benches, Parking                                                        |             |          |
| Facility for vehicle, Guest house facility                                                                                  |             |          |
| Other facilities:                                                                                                           |             | Adequate |
| Hospital Waste Management, Medical Education Unit, Intercom Network,                                                        | $\sqrt{}$   |          |
| Playground, P.T Teacher or Instructor Cafeteria, Facility for indoor games,                                                 | Yes/No      |          |
| T Lavel Gulla, L. L. Leachel Of Instructor Galeteria, Latinia for influence games.                                          | 100/110     |          |
|                                                                                                                             |             |          |
| Gymnasium / Gymkhana Facility                                                                                               | J           | Adequate |
|                                                                                                                             | √<br>Yes/No | Adequate |