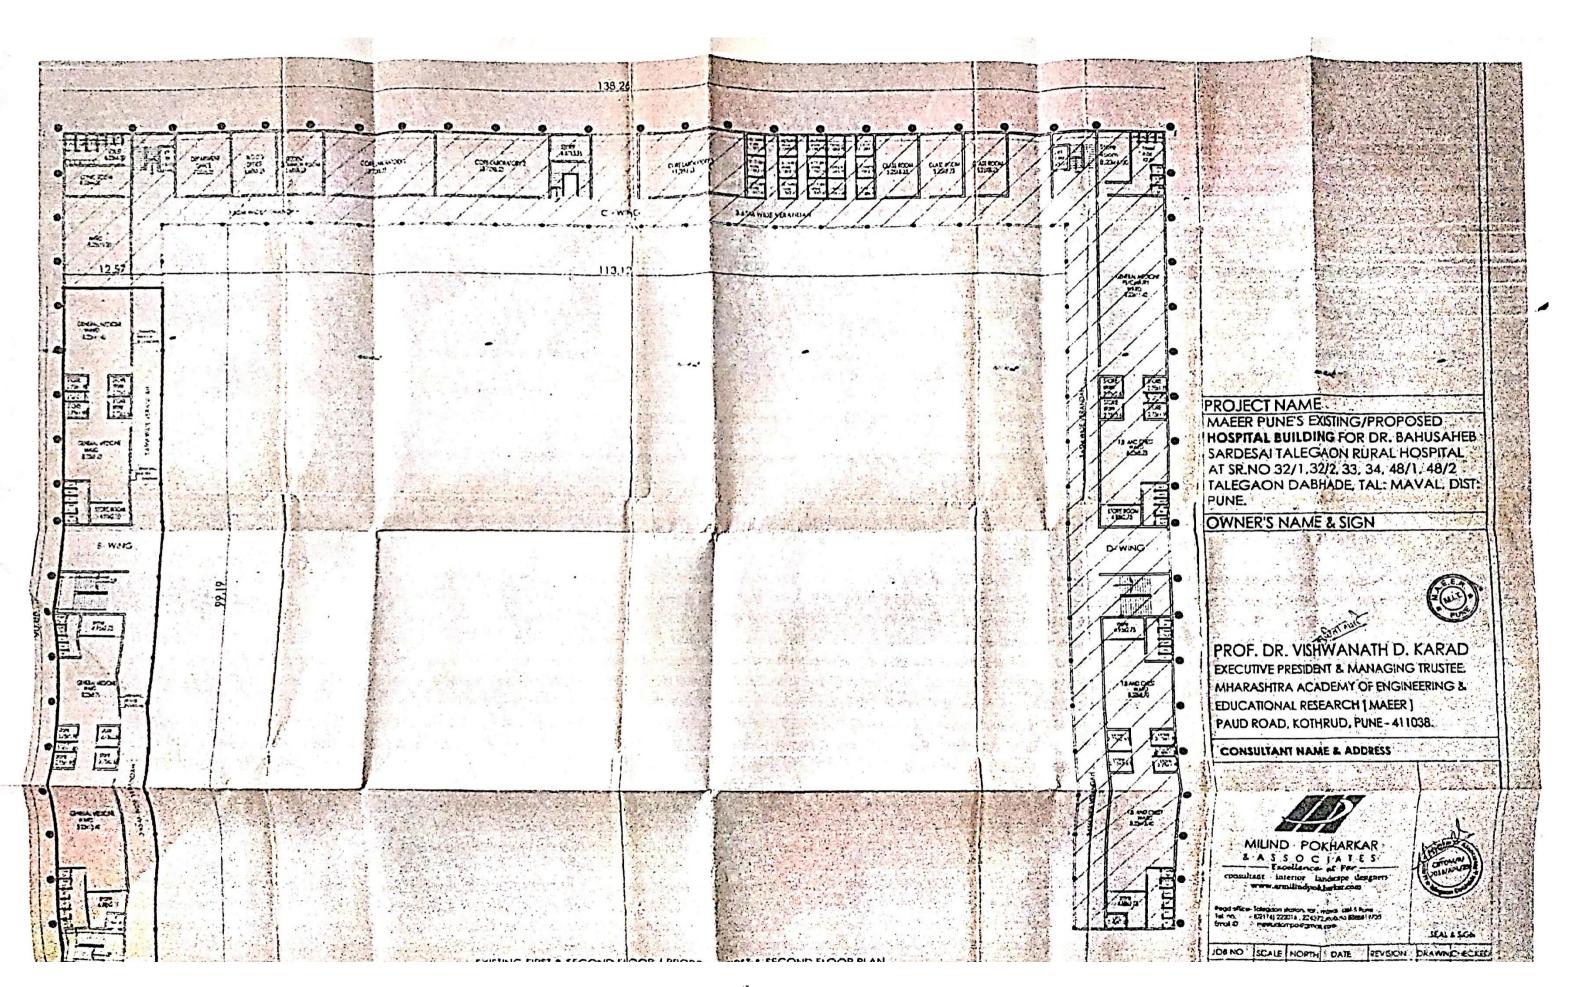

| Ho | spital attach Relevant Document on web site                                                                                                                                                                                                                                                                                             |                                 |                         |
|----|-----------------------------------------------------------------------------------------------------------------------------------------------------------------------------------------------------------------------------------------------------------------------------------------------------------------------------------------|---------------------------------|-------------------------|
|    | Hospital Details                                                                                                                                                                                                                                                                                                                        | Detail on<br>College<br>Website | Adequate/<br>Inadequate |
| 6  | Name of the Hospital : M.I.M.E.R Medical College & Dr. Bhausaheb Sardesai<br>Rural Hospital, Talegaon Dabhade, Pune<br>Address: P/O Yashwant Nagar, Approach road, Talegaon Dabhade, Pune<br>410507                                                                                                                                     | √<br>Yes/No                     |                         |
| Ü  | Telephone No. : <b>8421141958</b> Bed Strength : <b>800</b>                                                                                                                                                                                                                                                                             |                                 | Adequate                |
|    | Distance of Hospital from the College to which it is attached (in kms): <b>00 Km</b>                                                                                                                                                                                                                                                    |                                 | Adequate                |
|    | Number of beds registered as BNH Act (attach certificate on web site): 800                                                                                                                                                                                                                                                              | √<br>Yes/No                     | Adequate                |
|    | Total constructed area of Hospital Building as per MSR attach completion certificate and blue print                                                                                                                                                                                                                                     | √<br>Yes/No                     | Adequate                |
|    | (21:183 Sq.mtr. / Sq.ft) Whether the Hospital is Owned by the College                                                                                                                                                                                                                                                                   | √<br>Yes/No                     | Adequate                |
|    | II. Hospital Admi <mark>nistration Block as per MSR</mark> (Superintendent room, Deputy Superintendent room, Medical officers' room, Matron room, Assistant Matron room, Reception and Registration, etc.)                                                                                                                              | √<br>Yes/No                     | Adequate                |
| 7  | III. Out-Patient Departments (OPD) as per MSR  Total Area of OPD Complex Sq.ft.  No. of OPD's: 10  Facilities shall be as per MSR & all details shall be on college website.                                                                                                                                                            | √<br>Yes/No                     | Adequate                |
|    | <ul> <li>IV. In Patient Departments (IPD) as per MSR</li> <li>a) Total Area of IPD Complex 9880Sq.ft.</li> <li>b) No. of IPD Departments: 13</li> <li>c) Bed Distribution 800 Beds Sanctioned</li> <li>Facilities shall be as per MSR &amp; all details shall be on College website.</li> </ul>                                         | √<br>Yes/No                     | Adequate                |
|    | <ul> <li>V. Operation Theatres Block as per MSR</li> <li>a) Total Area of OT Block 4300 sq.ft.</li> <li>b) No. Of OTs available: 15</li> <li>Facilities shall be as per MSR &amp; all details shall be on college website.</li> </ul>                                                                                                   | √<br>Yes/No                     | Adequate                |
|    | VI. Casualty Facilities State Government Permission Letter attach copy on web site                                                                                                                                                                                                                                                      | √<br>Yes/No                     | Adequate                |
|    | VII. Central Clinical Laboratory details (all Relevant information on hospital letter head to be uploaded on web site) Well-equipped with separate sections for Pathology, Biochemistry and Microbiology. Attached toilet shall be there for collection of urine samples. Other diagnostic tools for ECG or TMT etc. shall be Provided. | √<br>Yes/No                     | Adequate                |
|    | VIII. Radiology or Sonography Section:-:(all Relevant information on hospital letter head to be uploaded on web site) Radiologist chamber, X-ray room, Dark room, film drying room, store room, patients waiting and dressing room, reception or registration or report room.                                                           | √<br>Yes/No                     | Adequate                |

#### BASIC DETAILS ABOUT INFRASTRUCTURE CHECK LIST

| PARTICULAR TO BE VERIFY BY ASSESOR                                                                                            | YES<br>/ NO | Remark |
|-------------------------------------------------------------------------------------------------------------------------------|-------------|--------|
| Certified Copy of Location Of College Building Address by Government authority (Search Report) to be uploaded at website      | YES         |        |
| Certified Copy of Location Of Hostel Building Addressed by Government authority (Search Report) to be uploaded on website     | YES         |        |
| Is Separate College Building Not Available {Attach resolution of Trust /owner for Area Allocation } to be uploaded on website | NA          |        |
| Is Separate Hostel Building Available { Attach resolution of Trust /owner for Area Allocation} to be uploaded at website      | YES         |        |
| Authorized Building Plan approved by Competent Authority to be uploaded at website                                            | YES         | H      |
| Availability of Building Completion (College / Hostel ) Certificate by Competent Authority to be uploaded at website          | YES         |        |
| Lease or Rent Agreement of College if Required to be uploaded at website                                                      | NA          |        |
| Provision Of Fire Safe <mark>ty M</mark> easure as per standard norms of Government                                           | YES         |        |
| Fire Safety Certifica <mark>te f</mark> or College , Hos <mark>tel And Ho</mark> spital to be uploaded at website             | YES         |        |
| General Student S <mark>afe</mark> ty Measures do <mark>ne</mark> in Building as per norms                                    | YES         |        |
| Provision for facility Physically Challenged Students                                                                         | NA          |        |
| OTHER INFRASTRUCTURAL PROVISIONS                                                                                              | YES<br>/NO  | REMARK |
| Playground (Playground should be spacious for outdoor sports like volleyball, football, badminton and for athletics)          | YES         |        |
| Provision for Physical Teacher for Student in College And Hostel                                                              | YES         |        |
| Garage (Garage should accommodate a 50 seated vehicle)                                                                        | YES         |        |
| Gymnasium Facility to be uploaded on website                                                                                  | YES         |        |