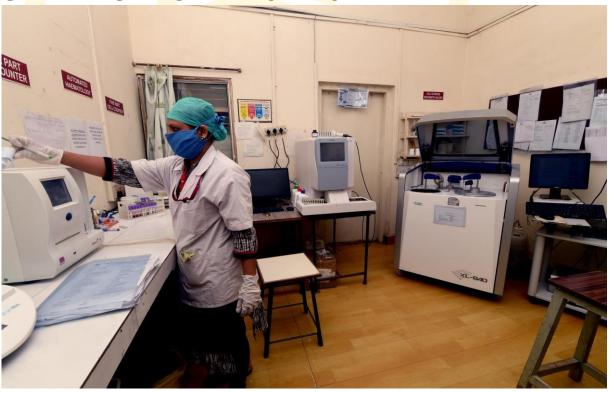

| Ho | spital attach Relevant Document on web site                                                                                                                                                                                                                                                                                             |                                 |                         |
|----|-----------------------------------------------------------------------------------------------------------------------------------------------------------------------------------------------------------------------------------------------------------------------------------------------------------------------------------------|---------------------------------|-------------------------|
|    | Hospital Details                                                                                                                                                                                                                                                                                                                        | Detail on<br>College<br>Website | Adequate/<br>Inadequate |
| 6  | Name of the Hospital : M.I.M.E.R Medical College & Dr. Bhausaheb Sardesai<br>Rural Hospital, Talegaon Dabhade, Pune<br>Address: P/O Yashwant Nagar, Approach road, Talegaon Dabhade, Pune<br>410507                                                                                                                                     | √<br>Yes/No                     |                         |
| Ü  | Telephone No. : <b>8421141958</b> Bed Strength : <b>800</b>                                                                                                                                                                                                                                                                             |                                 | Adequate                |
|    | Distance of Hospital from the College to which it is attached (in kms): <b>00 Km</b>                                                                                                                                                                                                                                                    |                                 | Adequate                |
|    | Number of beds registered as BNH Act (attach certificate on web site): 800                                                                                                                                                                                                                                                              | √<br>Yes/No                     | Adequate                |
|    | Total constructed area of Hospital Building as per MSR attach completion certificate and blue print                                                                                                                                                                                                                                     | √<br>Yes/No                     | Adequate                |
|    | (21:183 Sq.mtr. / Sq.ft) Whether the Hospital is Owned by the College                                                                                                                                                                                                                                                                   | √<br>Yes/No                     | Adequate                |
|    | II. Hospital Admi <mark>nistration Block as per MSR</mark> (Superintendent room, Deputy Superintendent room, Medical officers' room, Matron room, Assistant Matron room, Reception and Registration, etc.)                                                                                                                              | √<br>Yes/No                     | Adequate                |
| 7  | III. Out-Patient Departments (OPD) as per MSR  Total Area of OPD Complex Sq.ft.  No. of OPD's: 10  Facilities shall be as per MSR & all details shall be on college website.                                                                                                                                                            | √<br>Yes/No                     | Adequate                |
|    | <ul> <li>IV. In Patient Departments (IPD) as per MSR</li> <li>a) Total Area of IPD Complex 9880Sq.ft.</li> <li>b) No. of IPD Departments: 13</li> <li>c) Bed Distribution 800 Beds Sanctioned</li> <li>Facilities shall be as per MSR &amp; all details shall be on College website.</li> </ul>                                         | √<br>Yes/No                     | Adequate                |
|    | <ul> <li>V. Operation Theatres Block as per MSR</li> <li>a) Total Area of OT Block 4300 sq.ft.</li> <li>b) No. Of OTs available: 15</li> <li>Facilities shall be as per MSR &amp; all details shall be on college website.</li> </ul>                                                                                                   | √<br>Yes/No                     | Adequate                |
|    | VI. Casualty Facilities State Government Permission Letter attach copy on web site                                                                                                                                                                                                                                                      | √<br>Yes/No                     | Adequate                |
|    | VII. Central Clinical Laboratory details (all Relevant information on hospital letter head to be uploaded on web site) Well-equipped with separate sections for Pathology, Biochemistry and Microbiology. Attached toilet shall be there for collection of urine samples. Other diagnostic tools for ECG or TMT etc. shall be Provided. | √<br>Yes/No                     | Adequate                |
|    | VIII. Radiology or Sonography Section:-:(all Relevant information on hospital letter head to be uploaded on web site) Radiologist chamber, X-ray room, Dark room, film drying room, store room, patients waiting and dressing room, reception or registration or report room.                                                           | √<br>Yes/No                     | Adequate                |