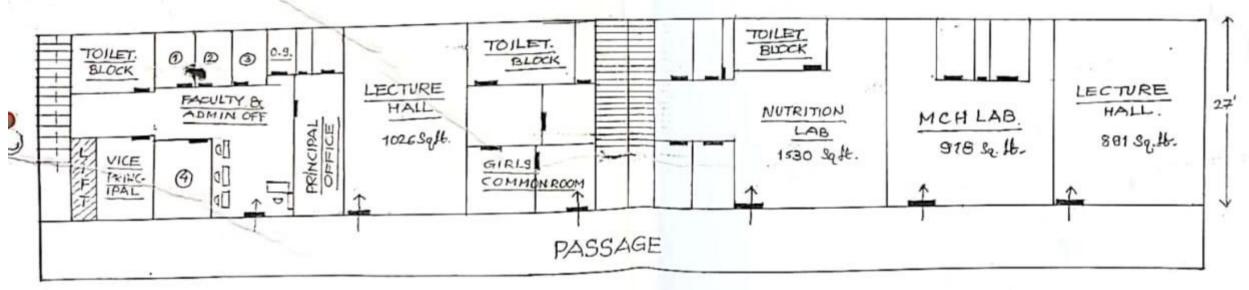

## This Annexure to be verify at time of inspection by assessors ALL SUPPORTING DOCUMENT POINT WISE IN CLEAR VISBLE MUST BE UPLOAD ON WEB SITE

| Sr.<br>No. | Particulars to be verified                                                                                                                                                                                                                                                                                                                                                                                                                                                                                                     | Details on<br>College<br>Website | Adequate/<br>Inadequate |
|------------|--------------------------------------------------------------------------------------------------------------------------------------------------------------------------------------------------------------------------------------------------------------------------------------------------------------------------------------------------------------------------------------------------------------------------------------------------------------------------------------------------------------------------------|----------------------------------|-------------------------|
|            | College                                                                                                                                                                                                                                                                                                                                                                                                                                                                                                                        |                                  |                         |
| 2          | (All document must be available on web site )  Land details: Total land, owner, unitary or not, NA of all land, 7/12 extracts of all land (Applicable only to Private Colleges).  (Verify land documents & Government permissions documents are uploaded on College Website.  No Land/ Construction documents shall be submitted to the University.  Only deficit information to be pointed out to the University).  Total constructed area of college building Attached Completion Certificate w  (I) Administrative Section: | √<br>Yes/No<br>ith Map           | Adequate                |
|            | Total Area 1200 sq.ft (which includes) Principal Room, P.A. Room, Reception cum Visitors lounge, Meeting hall, Account section, Record and Central store etc.                                                                                                                                                                                                                                                                                                                                                                  | Yes/No                           | Adequate                |
| -          | (II) Lecture Halls:  a) Total No. of Lecture Halls- 04  b) IT enabled Audio / Video teaching Aids: 10 c) Total area for lecture Halls: 3834                                                                                                                                                                                                                                                                                                                                                                                    | √<br>Yes/No                      | Adequate                |
|            | <ul> <li>(III) Seminar or Conference or Examination Hall for nursing:</li> <li>a) Total Area 3834 .Sq.ft.</li> <li>b) b) Total Seating Capacity 100/Class Room</li> <li>c) Audio / Video System and Other Facilities: Mounted LCD Projector, Black Board and Bulletin Board are available.</li> </ul>                                                                                                                                                                                                                          | √<br>Yes/No                      | Adequate                |
|            | (IV) Library:- (Evidences to be attached) a) Total Area: 2500 sq.ft. b) Total No. of Books 2343 c) Distribution of books: List is attached in IV d) Capacity of Reading Hall :-for Students 1500Sqft :for Teachers 255 Sqft e) No. of Scientific Journals: 18 f) No. of News: 02 g) Photo Copier Machine: 01 h) Drinking water: 01 & Washrooms: 05 b) Digital Library: No. of Computers: 03 Internet Facility: WIFI Available Speed:- 1 Mbps                                                                                   | √<br>Yes/No                      | Adequate                |

| (V) Teaching Departments:                                                                                                   |             |          |
|-----------------------------------------------------------------------------------------------------------------------------|-------------|----------|
| There shall be Five Teaching Departments as per MSR                                                                         | $\sqrt{}$   | Adequate |
| a) No. of departments-05                                                                                                    | Yes/No      |          |
| b) Departmental Area-1020 Sqft                                                                                              |             |          |
| No. of Books/ Charts / Models / Specimens (dry and wet) / Museum in each                                                    |             |          |
| department information to be uploaded on college website.                                                                   |             |          |
| (VI) Laboratories :-                                                                                                        |             |          |
| Laboratories : As per MSR (8,113 Sq.ft)                                                                                     |             |          |
| a) Nursing Foundation-Medical Surgical Nursing and Advanced Nursing Skill                                                   |             |          |
| Lab <b>(1600Sq.ft.),</b>                                                                                                    |             |          |
| b) CHN +Nutrition (1200Sq.ft.),                                                                                             | $\sqrt{}$   |          |
| c) OBGY: (900Sq.ft.),                                                                                                       | Yes/No      | Adequate |
| d) Pediatric Lab: (900Sq.ft.),                                                                                              |             |          |
| e) Pre-Clinical Science (900Sq.ft.),                                                                                        |             |          |
| f) Computer Lab (2500Sq.ft.),                                                                                               | CA          |          |
| g) A.V aids Room (600 Sqft)                                                                                                 |             |          |
| with 1:5 computer as per Intake capacity, AV Aids, well Equipped Lab must have                                              |             |          |
| Mannequins, Artic <mark>les</mark> & Beds as per MSR & INC Norms                                                            |             |          |
| (VII) Auditorium:- (As per MSR)                                                                                             | 10          | Adequate |
| Auditorium shoul <mark>d be</mark> spacious enough to accommodate at least double the                                       |             |          |
| sanctioned/actual strength of students, so that it can be utilized for hosting                                              | √           |          |
| functions of the colleg <mark>e, educational c</mark> onferences/ workshops <mark>, examinations</mark>                     | Yes/No      |          |
| etc. It should have prope <mark>r stage</mark> wit <mark>h g</mark> reen room facilities. It <mark>sho</mark> uld be well – |             |          |
| ventilated and have proper lighting system. There should be arrangements for                                                |             |          |
| the use of all kinds of basic and advanced audio-visual aids.                                                               |             |          |
| OR                                                                                                                          |             |          |
| Multipurpose Hall:-                                                                                                         |             |          |
| College of Nursing should have own multipurpose hall                                                                        |             |          |
| (VIII) Canteen and Kitchen Facility:- attached certificate                                                                  | V           | Adequate |
| [Note: Verify Canteen Facility & Hygiene is monitored as per MUHS                                                           | Yes/No      |          |
| Circular No.18/2019 dated 19/03/2 <mark>01</mark> 9.]                                                                       |             |          |
| (IX) Common Rooms: Is separate common rooms for boys and girls available                                                    |             | Adequate |
| (Specify seating capacity)                                                                                                  | Yes/No      |          |
| University Examination Infrastructure:                                                                                      | $\sqrt{}$   | Adequate |
| Strong Room for examination                                                                                                 | Yes/No      |          |
| a) Area- 900 sq.ft,                                                                                                         |             |          |
| <b>b)</b> Shelf- <b>01</b>                                                                                                  |             |          |
| c) Steel cupboard-01                                                                                                        |             |          |
| d) CCTV, Photocopier Machine, Examination hall with benches, Parking                                                        |             |          |
| Facility for vehicle, Guest house facility                                                                                  |             |          |
| Other facilities:                                                                                                           |             | Adequate |
| Hospital Waste Management, Medical Education Unit, Intercom Network,                                                        | $\sqrt{}$   |          |
| Playground, P.T Teacher or Instructor Cafeteria, Facility for indoor games,                                                 | Yes/No      |          |
| T Lavel Gulla, L. L. Leachel Of Instructor Galeteria, Latinia for influence games.                                          | 100/110     |          |
|                                                                                                                             |             |          |
| Gymnasium / Gymkhana Facility                                                                                               | J           | Adequate |
|                                                                                                                             | √<br>Yes/No | Adequate |