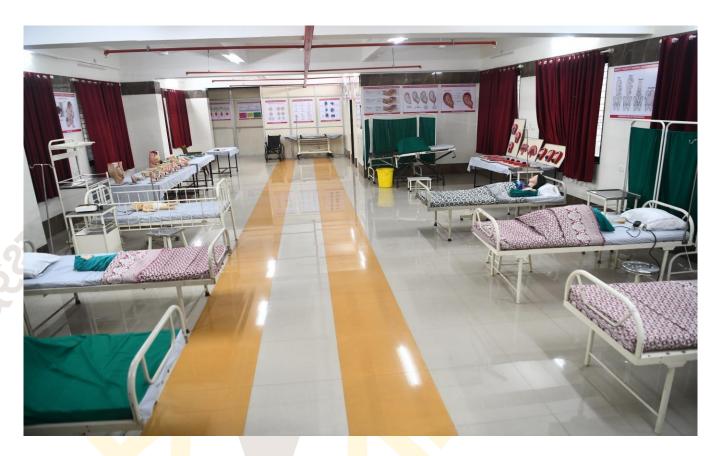

| Ho | spital attach Relevant Document on web site                                                                                                                                                                                                                                                                                             |                                 |                         |
|----|-----------------------------------------------------------------------------------------------------------------------------------------------------------------------------------------------------------------------------------------------------------------------------------------------------------------------------------------|---------------------------------|-------------------------|
|    | Hospital Details                                                                                                                                                                                                                                                                                                                        | Detail on<br>College<br>Website | Adequate/<br>Inadequate |
| 6  | Name of the Hospital : M.I.M.E.R Medical College & Dr. Bhausaheb Sardesai<br>Rural Hospital, Talegaon Dabhade, Pune<br>Address: P/O Yashwant Nagar, Approach road, Talegaon Dabhade, Pune<br>410507                                                                                                                                     | √<br>Yes/No                     |                         |
| Ü  | Telephone No. : <b>8421141958</b> Bed Strength : <b>800</b>                                                                                                                                                                                                                                                                             |                                 | Adequate                |
|    | Distance of Hospital from the College to which it is attached (in kms): <b>00 Km</b>                                                                                                                                                                                                                                                    |                                 | Adequate                |
|    | Number of beds registered as BNH Act (attach certificate on web site): 800                                                                                                                                                                                                                                                              | √<br>Yes/No                     | Adequate                |
|    | Total constructed area of Hospital Building as per MSR attach completion certificate and blue print                                                                                                                                                                                                                                     | √<br>Yes/No                     | Adequate                |
|    | (21:183 Sq.mtr. / Sq.ft) Whether the Hospital is Owned by the College                                                                                                                                                                                                                                                                   | √<br>Yes/No                     | Adequate                |
|    | II. Hospital Admi <mark>nistration Block as per MSR</mark> (Superintendent room, Deputy Superintendent room, Medical officers' room, Matron room, Assistant Matron room, Reception and Registration, etc.)                                                                                                                              | √<br>Yes/No                     | Adequate                |
| 7  | III. Out-Patient Departments (OPD) as per MSR  Total Area of OPD Complex Sq.ft.  No. of OPD's: 10  Facilities shall be as per MSR & all details shall be on college website.                                                                                                                                                            | √<br>Yes/No                     | Adequate                |
|    | <ul> <li>IV. In Patient Departments (IPD) as per MSR</li> <li>a) Total Area of IPD Complex 9880Sq.ft.</li> <li>b) No. of IPD Departments: 13</li> <li>c) Bed Distribution 800 Beds Sanctioned</li> <li>Facilities shall be as per MSR &amp; all details shall be on College website.</li> </ul>                                         | √<br>Yes/No                     | Adequate                |
|    | <ul> <li>V. Operation Theatres Block as per MSR</li> <li>a) Total Area of OT Block 4300 sq.ft.</li> <li>b) No. Of OTs available: 15</li> <li>Facilities shall be as per MSR &amp; all details shall be on college website.</li> </ul>                                                                                                   | √<br>Yes/No                     | Adequate                |
|    | VI. Casualty Facilities State Government Permission Letter attach copy on web site                                                                                                                                                                                                                                                      | √<br>Yes/No                     | Adequate                |
|    | VII. Central Clinical Laboratory details (all Relevant information on hospital letter head to be uploaded on web site) Well-equipped with separate sections for Pathology, Biochemistry and Microbiology. Attached toilet shall be there for collection of urine samples. Other diagnostic tools for ECG or TMT etc. shall be Provided. | √<br>Yes/No                     | Adequate                |
|    | VIII. Radiology or Sonography Section:-:(all Relevant information on hospital letter head to be uploaded on web site) Radiologist chamber, X-ray room, Dark room, film drying room, store room, patients waiting and dressing room, reception or registration or report room.                                                           | √<br>Yes/No                     | Adequate                |