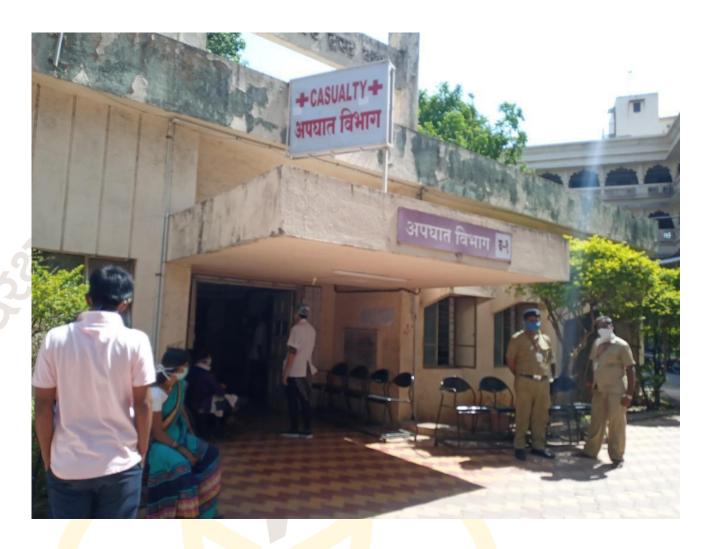

| Ho | spital attach Relevant Document on web site                                                                                                                                                                                                                                                                                             |                                 |                         |
|----|-----------------------------------------------------------------------------------------------------------------------------------------------------------------------------------------------------------------------------------------------------------------------------------------------------------------------------------------|---------------------------------|-------------------------|
|    | Hospital Details                                                                                                                                                                                                                                                                                                                        | Detail on<br>College<br>Website | Adequate/<br>Inadequate |
| 6  | Name of the Hospital : M.I.M.E.R Medical College & Dr. Bhausaheb Sardesai<br>Rural Hospital, Talegaon Dabhade, Pune<br>Address: P/O Yashwant Nagar, Approach road, Talegaon Dabhade, Pune<br>410507                                                                                                                                     | √<br>Yes/No                     |                         |
| Ü  | Telephone No. : <b>8421141958</b> Bed Strength : <b>800</b>                                                                                                                                                                                                                                                                             |                                 | Adequate                |
|    | Distance of Hospital from the College to which it is attached (in kms): <b>00 Km</b>                                                                                                                                                                                                                                                    |                                 | Adequate                |
|    | Number of beds registered as BNH Act (attach certificate on web site): 800                                                                                                                                                                                                                                                              | √<br>Yes/No                     | Adequate                |
|    | Total constructed area of Hospital Building as per MSR attach completion certificate and blue print                                                                                                                                                                                                                                     | √<br>Yes/No                     | Adequate                |
|    | (21:183 Sq.mtr. / Sq.ft) Whether the Hospital is Owned by the College                                                                                                                                                                                                                                                                   | √<br>Yes/No                     | Adequate                |
|    | II. Hospital Admi <mark>nistration Block as per MSR</mark> (Superintendent room, Deputy Superintendent room, Medical officers' room, Matron room, Assistant Matron room, Reception and Registration, etc.)                                                                                                                              | √<br>Yes/No                     | Adequate                |
| 7  | III. Out-Patient Departments (OPD) as per MSR  Total Area of OPD Complex Sq.ft.  No. of OPD's: 10  Facilities shall be as per MSR & all details shall be on college website.                                                                                                                                                            | √<br>Yes/No                     | Adequate                |
|    | <ul> <li>IV. In Patient Departments (IPD) as per MSR</li> <li>a) Total Area of IPD Complex 9880Sq.ft.</li> <li>b) No. of IPD Departments: 13</li> <li>c) Bed Distribution 800 Beds Sanctioned</li> <li>Facilities shall be as per MSR &amp; all details shall be on College website.</li> </ul>                                         | √<br>Yes/No                     | Adequate                |
|    | <ul> <li>V. Operation Theatres Block as per MSR</li> <li>a) Total Area of OT Block 4300 sq.ft.</li> <li>b) No. Of OTs available: 15</li> <li>Facilities shall be as per MSR &amp; all details shall be on college website.</li> </ul>                                                                                                   | √<br>Yes/No                     | Adequate                |
|    | VI. Casualty Facilities State Government Permission Letter attach copy on web site                                                                                                                                                                                                                                                      | √<br>Yes/No                     | Adequate                |
|    | VII. Central Clinical Laboratory details (all Relevant information on hospital letter head to be uploaded on web site) Well-equipped with separate sections for Pathology, Biochemistry and Microbiology. Attached toilet shall be there for collection of urine samples. Other diagnostic tools for ECG or TMT etc. shall be Provided. | √<br>Yes/No                     | Adequate                |
|    | VIII. Radiology or Sonography Section:-:(all Relevant information on hospital letter head to be uploaded on web site) Radiologist chamber, X-ray room, Dark room, film drying room, store room, patients waiting and dressing room, reception or registration or report room.                                                           | √<br>Yes/No                     | Adequate                |