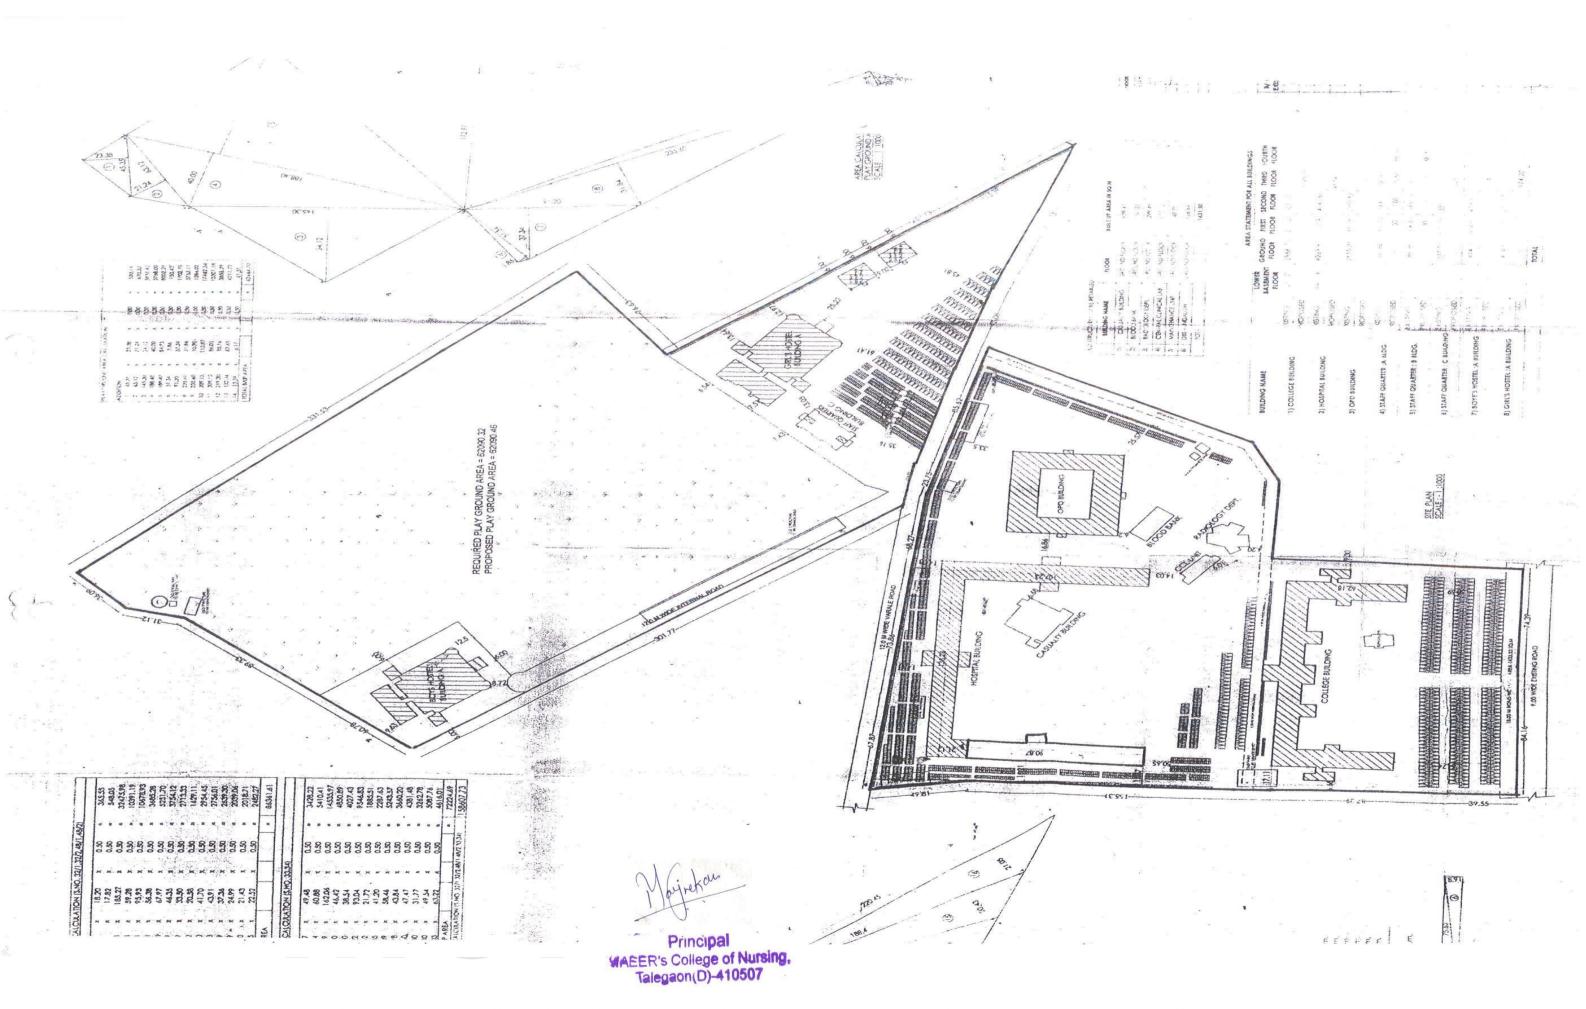

| (V) Teaching Departments:                                                                                                   |             |          |
|-----------------------------------------------------------------------------------------------------------------------------|-------------|----------|
| There shall be Five Teaching Departments as per MSR                                                                         | $\sqrt{}$   | Adequate |
| a) No. of departments-05                                                                                                    | Yes/No      |          |
| b) Departmental Area-1020 Sqft                                                                                              |             |          |
| No. of Books/ Charts / Models / Specimens (dry and wet) / Museum in each                                                    |             |          |
| department information to be uploaded on college website.                                                                   |             |          |
| (VI) Laboratories :-                                                                                                        |             |          |
| Laboratories : As per MSR (8,113 Sq.ft)                                                                                     |             |          |
| a) Nursing Foundation-Medical Surgical Nursing and Advanced Nursing Skill                                                   |             |          |
| Lab <b>(1600Sq.ft.),</b>                                                                                                    |             |          |
| b) CHN +Nutrition (1200Sq.ft.),                                                                                             | $\sqrt{}$   |          |
| c) OBGY: (900Sq.ft.),                                                                                                       | Yes/No      | Adequate |
| d) Pediatric Lab: (900Sq.ft.),                                                                                              |             |          |
| e) Pre-Clinical Science (900Sq.ft.),                                                                                        |             |          |
| f) Computer Lab (2500Sq.ft.),                                                                                               | CA          |          |
| g) A.V aids Room (600 Sqft)                                                                                                 |             |          |
| with 1:5 computer as per Intake capacity, AV Aids, well Equipped Lab must have                                              |             |          |
| Mannequins, Artic <mark>les</mark> & Beds as per MSR & INC Norms                                                            |             |          |
| (VII) Auditorium:- (As per MSR)                                                                                             | 10          | Adequate |
| Auditorium shoul <mark>d be</mark> spacious enough to accommodate at least double the                                       |             |          |
| sanctioned/actual strength of students, so that it can be utilized for hosting                                              | √           |          |
| functions of the colleg <mark>e, educational c</mark> onferences/ workshops <mark>, examinations</mark>                     | Yes/No      |          |
| etc. It should have prope <mark>r stage</mark> wit <mark>h g</mark> reen room facilities. It <mark>sho</mark> uld be well – |             |          |
| ventilated and have proper lighting system. There should be arrangements for                                                |             |          |
| the use of all kinds of basic and advanced audio-visual aids.                                                               |             |          |
| OR                                                                                                                          |             |          |
| Multipurpose Hall:-                                                                                                         |             |          |
| College of Nursing should have own multipurpose hall                                                                        |             |          |
| (VIII) Canteen and Kitchen Facility:- attached certificate                                                                  | V           | Adequate |
| [Note: Verify Canteen Facility & Hygiene is monitored as per MUHS                                                           | Yes/No      |          |
| Circular No.18/2019 dated 19/03/2 <mark>01</mark> 9.]                                                                       |             |          |
| (IX) Common Rooms: Is separate common rooms for boys and girls available                                                    |             | Adequate |
| (Specify seating capacity)                                                                                                  | Yes/No      |          |
| University Examination Infrastructure:                                                                                      | $\sqrt{}$   | Adequate |
| Strong Room for examination                                                                                                 | Yes/No      |          |
| a) Area- 900 sq.ft,                                                                                                         |             |          |
| <b>b)</b> Shelf- <b>01</b>                                                                                                  |             |          |
| c) Steel cupboard-01                                                                                                        |             |          |
| d) CCTV, Photocopier Machine, Examination hall with benches, Parking                                                        |             |          |
| Facility for vehicle, Guest house facility                                                                                  |             |          |
| Other facilities:                                                                                                           |             | Adequate |
| Hospital Waste Management, Medical Education Unit, Intercom Network,                                                        | $\sqrt{}$   |          |
| Playground, P.T Teacher or Instructor Cafeteria, Facility for indoor games,                                                 | Yes/No      |          |
| T Lavel Gulla, L. L. Leachel Of Instructor Galeteria, Latinia for influence games.                                          | 100/110     |          |
|                                                                                                                             |             |          |
| Gymnasium / Gymkhana Facility                                                                                               | J           | Adequate |
|                                                                                                                             | √<br>Yes/No | Adequate |

#### BASIC DETAILS ABOUT INFRASTRUCTURE CHECK LIST

| PARTICULAR TO BE VERIFY BY ASSESOR                                                                                            | YES<br>/ NO | Remark |
|-------------------------------------------------------------------------------------------------------------------------------|-------------|--------|
| Certified Copy of Location Of College Building Address by Government authority (Search Report) to be uploaded at website      | YES         |        |
| Certified Copy of Location Of Hostel Building Addressed by Government authority (Search Report) to be uploaded on website     | YES         |        |
| Is Separate College Building Not Available {Attach resolution of Trust /owner for Area Allocation } to be uploaded on website | NA          |        |
| Is Separate Hostel Building Available { Attach resolution of Trust /owner for Area Allocation} to be uploaded at website      | YES         |        |
| Authorized Building Plan approved by Competent Authority to be uploaded at website                                            | YES         | H      |
| Availability of Building Completion (College / Hostel ) Certificate by Competent Authority to be uploaded at website          | YES         |        |
| Lease or Rent Agreement of College if Required to be uploaded at website                                                      | NA          |        |
| Provision Of Fire Safe <mark>ty M</mark> easure as per standard norms of Government                                           | YES         |        |
| Fire Safety Certifica <mark>te f</mark> or College , Hos <mark>tel And Ho</mark> spital to be uploaded at website             | YES         |        |
| General Student S <mark>afe</mark> ty Measures do <mark>ne</mark> in Building as per norms                                    | YES         |        |
| Provision for facility Physically Challenged Students                                                                         | NA          |        |
| OTHER INFRASTRUCTURAL PROVISIONS                                                                                              | YES<br>/NO  | REMARK |
| Playground (Playground should be spacious for outdoor sports like volleyball, football, badminton and for athletics)          | YES         |        |
| Provision for Physical Teacher for Student in College And Hostel                                                              | YES         |        |
| Garage (Garage should accommodate a 50 seated vehicle)                                                                        | YES         |        |
| Gymnasium Facility to be uploaded on website                                                                                  | YES         |        |