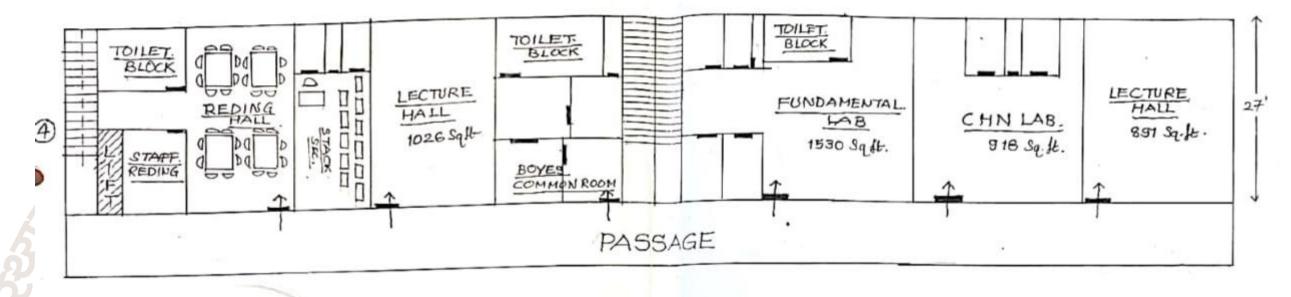

| (V) Teaching Departments:                                                                                                   |             |          |
|-----------------------------------------------------------------------------------------------------------------------------|-------------|----------|
| There shall be Five Teaching Departments as per MSR                                                                         | $\sqrt{}$   | Adequate |
| a) No. of departments-05                                                                                                    | Yes/No      |          |
| b) Departmental Area-1020 Sqft                                                                                              |             |          |
| No. of Books/ Charts / Models / Specimens (dry and wet) / Museum in each                                                    |             |          |
| department information to be uploaded on college website.                                                                   |             |          |
| (VI) Laboratories :-                                                                                                        |             |          |
| Laboratories : As per MSR (8,113 Sq.ft)                                                                                     |             |          |
| a) Nursing Foundation-Medical Surgical Nursing and Advanced Nursing Skill                                                   |             |          |
| Lab <b>(1600Sq.ft.),</b>                                                                                                    |             |          |
| b) CHN +Nutrition (1200Sq.ft.),                                                                                             | $\sqrt{}$   |          |
| c) OBGY: (900Sq.ft.),                                                                                                       | Yes/No      | Adequate |
| d) Pediatric Lab: (900Sq.ft.),                                                                                              |             |          |
| e) Pre-Clinical Science (900Sq.ft.),                                                                                        |             |          |
| f) Computer Lab (2500Sq.ft.),                                                                                               | CA          |          |
| g) A.V aids Room (600 Sqft)                                                                                                 |             |          |
| with 1:5 computer as per Intake capacity, AV Aids, well Equipped Lab must have                                              |             |          |
| Mannequins, Artic <mark>les</mark> & Beds as per MSR & INC Norms                                                            |             |          |
| (VII) Auditorium:- (As per MSR)                                                                                             | 10          | Adequate |
| Auditorium shoul <mark>d be</mark> spacious enough to accommodate at least double the                                       |             |          |
| sanctioned/actual strength of students, so that it can be utilized for hosting                                              | √           |          |
| functions of the colleg <mark>e, educational c</mark> onferences/ workshops <mark>, examinations</mark>                     | Yes/No      |          |
| etc. It should have prope <mark>r stage</mark> wit <mark>h g</mark> reen room facilities. It <mark>sho</mark> uld be well – |             |          |
| ventilated and have proper lighting system. There should be arrangements for                                                |             |          |
| the use of all kinds of basic and advanced audio-visual aids.                                                               |             |          |
| OR                                                                                                                          |             |          |
| Multipurpose Hall:-                                                                                                         |             |          |
| College of Nursing should have own multipurpose hall                                                                        |             |          |
| (VIII) Canteen and Kitchen Facility:- attached certificate                                                                  | V           | Adequate |
| [Note: Verify Canteen Facility & Hygiene is monitored as per MUHS                                                           | Yes/No      |          |
| Circular No.18/2019 dated 19/03/2 <mark>01</mark> 9.]                                                                       |             |          |
| (IX) Common Rooms: Is separate common rooms for boys and girls available                                                    |             | Adequate |
| (Specify seating capacity)                                                                                                  | Yes/No      |          |
| University Examination Infrastructure:                                                                                      | $\sqrt{}$   | Adequate |
| Strong Room for examination                                                                                                 | Yes/No      |          |
| a) Area- 900 sq.ft,                                                                                                         |             |          |
| <b>b)</b> Shelf- <b>01</b>                                                                                                  |             |          |
| c) Steel cupboard-01                                                                                                        |             |          |
| d) CCTV, Photocopier Machine, Examination hall with benches, Parking                                                        |             |          |
| Facility for vehicle, Guest house facility                                                                                  |             |          |
| Other facilities:                                                                                                           |             | Adequate |
| Hospital Waste Management, Medical Education Unit, Intercom Network,                                                        | $\sqrt{}$   |          |
| Playground, P.T Teacher or Instructor Cafeteria, Facility for indoor games,                                                 | Yes/No      |          |
| T Lavel Gulla, L. L. Leachel Of Instructor Galeteria, Latinia for influence games.                                          | 100/110     |          |
|                                                                                                                             |             |          |
| Gymnasium / Gymkhana Facility                                                                                               | J           | Adequate |
|                                                                                                                             | √<br>Yes/No | Adequate |