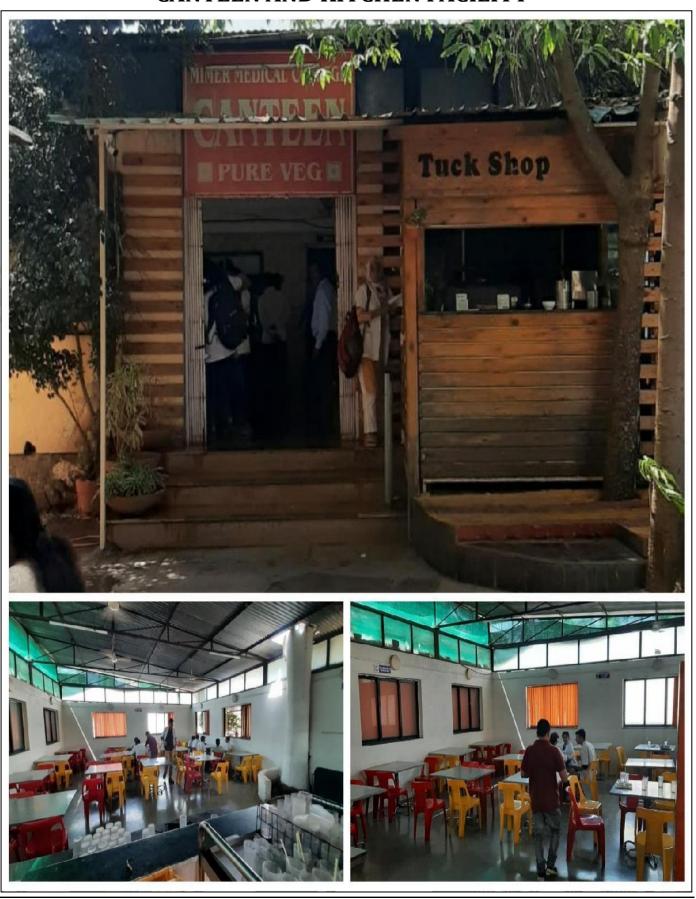

| (V) Teaching Departments:                                                                                                   |             |          |
|-----------------------------------------------------------------------------------------------------------------------------|-------------|----------|
| There shall be Five Teaching Departments as per MSR                                                                         | $\sqrt{}$   | Adequate |
| a) No. of departments-05                                                                                                    | Yes/No      |          |
| b) Departmental Area-1020 Sqft                                                                                              |             |          |
| No. of Books/ Charts / Models / Specimens (dry and wet) / Museum in each                                                    |             |          |
| department information to be uploaded on college website.                                                                   |             |          |
| (VI) Laboratories :-                                                                                                        |             |          |
| Laboratories : As per MSR (8,113 Sq.ft)                                                                                     |             |          |
| a) Nursing Foundation-Medical Surgical Nursing and Advanced Nursing Skill                                                   |             |          |
| Lab <b>(1600Sq.ft.),</b>                                                                                                    |             |          |
| b) CHN +Nutrition (1200Sq.ft.),                                                                                             | $\sqrt{}$   |          |
| c) OBGY: (900Sq.ft.),                                                                                                       | Yes/No      | Adequate |
| d) Pediatric Lab: (900Sq.ft.),                                                                                              |             |          |
| e) Pre-Clinical Science (900Sq.ft.),                                                                                        |             |          |
| f) Computer Lab (2500Sq.ft.),                                                                                               | CA          |          |
| g) A.V aids Room (600 Sqft)                                                                                                 |             |          |
| with 1:5 computer as per Intake capacity, AV Aids, well Equipped Lab must have                                              |             |          |
| Mannequins, Artic <mark>les</mark> & Beds as per MSR & INC Norms                                                            |             |          |
| (VII) Auditorium:- (As per MSR)                                                                                             | 10          | Adequate |
| Auditorium shoul <mark>d be</mark> spacious enough to accommodate at least double the                                       |             |          |
| sanctioned/actual strength of students, so that it can be utilized for hosting                                              | √           |          |
| functions of the colleg <mark>e, educational c</mark> onferences/ workshops <mark>, examinations</mark>                     | Yes/No      |          |
| etc. It should have prope <mark>r stage</mark> wit <mark>h g</mark> reen room facilities. It <mark>sho</mark> uld be well – |             |          |
| ventilated and have proper lighting system. There should be arrangements for                                                |             |          |
| the use of all kinds of basic and advanced audio-visual aids.                                                               |             |          |
| OR                                                                                                                          |             |          |
| Multipurpose Hall:-                                                                                                         |             |          |
| College of Nursing should have own multipurpose hall                                                                        |             |          |
| (VIII) Canteen and Kitchen Facility:- attached certificate                                                                  | V           | Adequate |
| [Note: Verify Canteen Facility & Hygiene is monitored as per MUHS                                                           | Yes/No      |          |
| Circular No.18/2019 dated 19/03/2 <mark>01</mark> 9.]                                                                       |             |          |
| (IX) Common Rooms: Is separate common rooms for boys and girls available                                                    |             | Adequate |
| (Specify seating capacity)                                                                                                  | Yes/No      |          |
| University Examination Infrastructure:                                                                                      | $\sqrt{}$   | Adequate |
| Strong Room for examination                                                                                                 | Yes/No      |          |
| a) Area- 900 sq.ft,                                                                                                         |             |          |
| <b>b)</b> Shelf- <b>01</b>                                                                                                  |             |          |
| c) Steel cupboard-01                                                                                                        |             |          |
| d) CCTV, Photocopier Machine, Examination hall with benches, Parking                                                        |             |          |
| Facility for vehicle, Guest house facility                                                                                  |             |          |
| Other facilities:                                                                                                           |             | Adequate |
| Hospital Waste Management, Medical Education Unit, Intercom Network,                                                        | $\sqrt{}$   |          |
| Playground, P.T Teacher or Instructor Cafeteria, Facility for indoor games,                                                 | Yes/No      |          |
| T Lavel Gulla, L. L. Leachel Of Instructor Galeteria, Latinia for influence games.                                          | 100/110     |          |
|                                                                                                                             |             |          |
| Gymnasium / Gymkhana Facility                                                                                               | J           | Adequate |
|                                                                                                                             | √<br>Yes/No | Adequate |