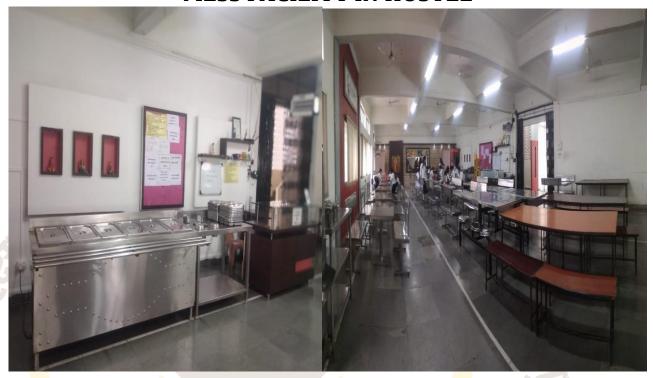

| (V) Teaching Departments:                                                                                                   |             |          |
|-----------------------------------------------------------------------------------------------------------------------------|-------------|----------|
| There shall be Five Teaching Departments as per MSR                                                                         | $\sqrt{}$   | Adequate |
| a) No. of departments-05                                                                                                    | Yes/No      |          |
| b) Departmental Area-1020 Sqft                                                                                              |             |          |
| No. of Books/ Charts / Models / Specimens (dry and wet) / Museum in each                                                    |             |          |
| department information to be uploaded on college website.                                                                   |             |          |
| (VI) Laboratories :-                                                                                                        |             |          |
| Laboratories : As per MSR (8,113 Sq.ft)                                                                                     |             |          |
| a) Nursing Foundation-Medical Surgical Nursing and Advanced Nursing Skill                                                   |             |          |
| Lab <b>(1600Sq.ft.),</b>                                                                                                    |             |          |
| b) CHN +Nutrition (1200Sq.ft.),                                                                                             | $\sqrt{}$   |          |
| c) OBGY: (900Sq.ft.),                                                                                                       | Yes/No      | Adequate |
| d) Pediatric Lab: (900Sq.ft.),                                                                                              |             |          |
| e) Pre-Clinical Science (900Sq.ft.),                                                                                        |             |          |
| f) Computer Lab (2500Sq.ft.),                                                                                               | CA          |          |
| g) A.V aids Room (600 Sqft)                                                                                                 |             |          |
| with 1:5 computer as per Intake capacity, AV Aids, well Equipped Lab must have                                              |             |          |
| Mannequins, Artic <mark>les</mark> & Beds as per MSR & INC Norms                                                            |             |          |
| (VII) Auditorium:- (As per MSR)                                                                                             | 10          | Adequate |
| Auditorium shoul <mark>d be</mark> spacious enough to accommodate at least double the                                       |             |          |
| sanctioned/actual strength of students, so that it can be utilized for hosting                                              | √           |          |
| functions of the colleg <mark>e, educational c</mark> onferences/ workshops <mark>, examinations</mark>                     | Yes/No      |          |
| etc. It should have prope <mark>r stage</mark> wit <mark>h g</mark> reen room facilities. It <mark>sho</mark> uld be well – |             |          |
| ventilated and have proper lighting system. There should be arrangements for                                                |             |          |
| the use of all kinds of basic and advanced audio-visual aids.                                                               |             |          |
| OR                                                                                                                          |             |          |
| Multipurpose Hall:-                                                                                                         |             |          |
| College of Nursing should have own multipurpose hall                                                                        |             |          |
| (VIII) Canteen and Kitchen Facility:- attached certificate                                                                  | V           | Adequate |
| [Note: Verify Canteen Facility & Hygiene is monitored as per MUHS                                                           | Yes/No      |          |
| Circular No.18/2019 dated 19/03/2 <mark>01</mark> 9.]                                                                       |             |          |
| (IX) Common Rooms: Is separate common rooms for boys and girls available                                                    |             | Adequate |
| (Specify seating capacity)                                                                                                  | Yes/No      |          |
| University Examination Infrastructure:                                                                                      | $\sqrt{}$   | Adequate |
| Strong Room for examination                                                                                                 | Yes/No      |          |
| a) Area- 900 sq.ft,                                                                                                         |             |          |
| <b>b)</b> Shelf- <b>01</b>                                                                                                  |             |          |
| c) Steel cupboard-01                                                                                                        |             |          |
| d) CCTV, Photocopier Machine, Examination hall with benches, Parking                                                        |             |          |
| Facility for vehicle, Guest house facility                                                                                  |             |          |
| Other facilities:                                                                                                           |             | Adequate |
| Hospital Waste Management, Medical Education Unit, Intercom Network,                                                        | $\sqrt{}$   |          |
| Playground, P.T Teacher or Instructor Cafeteria, Facility for indoor games,                                                 | Yes/No      |          |
| T Lavel Gulla, L. L. Leachel Of Instructor Galeteria, Latinia for influence games.                                          | 100/110     |          |
|                                                                                                                             |             |          |
| Gymnasium / Gymkhana Facility                                                                                               | J           | Adequate |
|                                                                                                                             | √<br>Yes/No | Adequate |